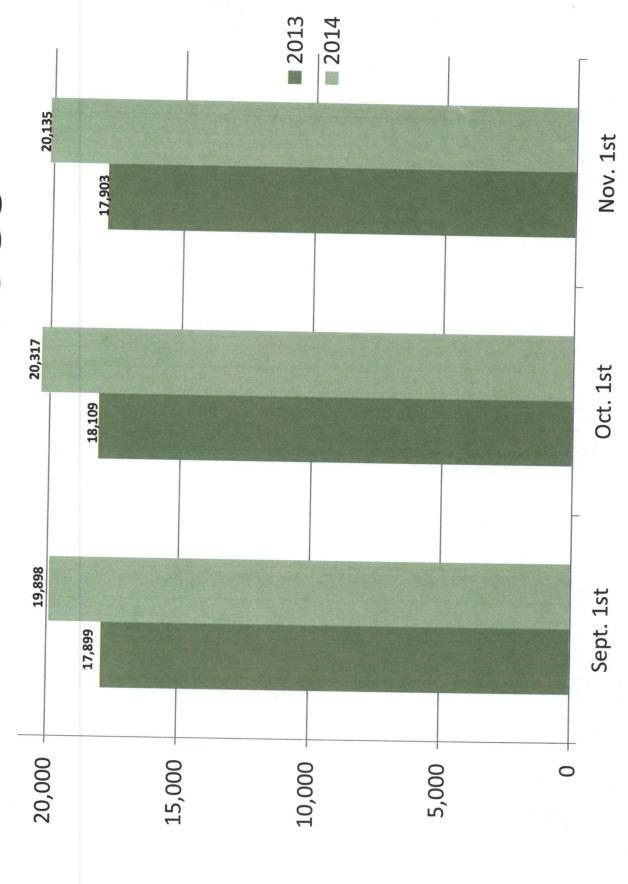

| County                                 | Courts-at | -Law Ca | seload | Settings | 3     |       |                     |
|----------------------------------------|-----------|---------|--------|----------|-------|-------|---------------------|
|                                        |           | mber 1, |        |          |       |       |                     |
|                                        |           |         |        |          |       |       |                     |
| Announcements                          | CC3       | CC4     | CC5    | CC6      | CC7   | CC8   | Totals              |
| FVS                                    | 275       | 349     | 297    | 89       | 66    | 49    |                     |
| Probation Revocations (APR's)          | 0         | 33      | 0      | 0        | 0     | 0     | -,,                 |
| DWI Court*                             | 67        | 38      | 59     | 68       | 47    | 68    | 347                 |
| Jail Docket Call                       | 0         | 0       | 0      | 0        | 67    | 0     | 67                  |
| Jury Docket Call                       | 115       | 175     | 139    | 108      | 130   | 140   | 807                 |
| Jury Trials                            | 0         | 0       | 0      | 0        | 49    | 0     | 49                  |
| Other                                  | 327       | 484     | 73     | 173      | 106   | 106   | 1,269               |
| Pleas                                  | 0         | 9       | 5      | 73       | 13    | 1     | 101                 |
| Pretrial w/out witnesses               | 590       | 338     | 154    | 401      | 665   | 319   | 2,467               |
|                                        | 1,452     | 1,249   | 1,744  | 1,271    | 1,464 | 2,094 | 9,274               |
| Pretrial w/ witnesses                  | 161       | 2       | 44     | 28       | 55    | 16    | 306                 |
| Project Engage*                        | 0         | 0       | 0      | 28       | 0     | 0     | 28                  |
| Sentencing                             | 73        | 1       | 9      | 9        | 5     | 4     | 101                 |
| Special Reduction Docket*              | 0         | 0       | 139    | 0        | 0     | 0     | 139                 |
| TBC                                    | 0         | 0       | 0      | 7        | 0     | 0     | 139                 |
| FBCW's                                 | 5         | 119     | 4      | 1        | 15    | 0     | 144                 |
| /eteran's Court*                       | 0         | 44      | 0      | 0        | 0     | 0     |                     |
| otal set before County Judges          | 3,065     | 2,841   | 2,667  | 2,256    | 2,682 | 2,797 | 44<br><b>16,308</b> |
| Infiled Dockets                        |           |         |        |          |       |       |                     |
|                                        | 395       | 32      | 401    | 592      | 246   | 503   | 2,169               |
| Cases set in CCA (includes JRD)        | 334       | 0       | 351    | 346      | 336   | 323   | 1,690               |
| otal cases in the County Courts        | 3,794     | 2,873   | 3,419  | 2.404    |       |       |                     |
|                                        |           | _,0,0   | 0,413  | 3,194    | 3,264 | 3,623 | 20,167              |
| ases on Exception Report               | 50        | 2       | 8      | 6        | 16    | 14    | 96                  |
| Iditional dockets held by these courts |           |         |        |          |       |       |                     |

| County                                 | Courts-a | t-Law C | aseload   | Settings | 8     |                   |            |
|----------------------------------------|----------|---------|-----------|----------|-------|-------------------|------------|
|                                        | as of Se | ptembe  | r 3, 2013 | 3        |       |                   |            |
|                                        |          |         |           |          |       |                   |            |
| A 0.00                                 | CC3      | CC4     | CC5       | CC6      | CC7   | CC8               | Total      |
| Announcements                          | 409      | 26      | 281       | 124      | 100   | 83                | -          |
| FVS                                    | C        | 26      | 0         |          | 0     | 0                 | 1,02       |
| Probation Revocations (APR's)          | 98       | 38      | 58        | 52       | 56    | 56                | 35         |
| DWI Court*                             | 0        | 0       | 0         |          | 86    | 0                 | 86         |
| Jail Docket Call                       | 164      | 162     | 145       | 152      | 164   | 116               | 903        |
| Jury Docket Call                       | 0        | 0       | 0         | 138      | 0     | 102               |            |
| Jury Trials                            | 296      | 284     | 65        | 96       | 138   | 73                | 240<br>952 |
| Other                                  | 563      | 1       | 5         | 26       | 4     | 0                 |            |
| Pleas                                  | 444      | 292     | 207       | 529      | 657   | 320               | 599        |
| Pretrial w/out witnesses               | 1,579    | 936     | 1,867     | 1,730    | 1,594 | 2,208             | 2,449      |
| Pretrial w/ witnesses                  | 128      | 2       | 46        | 25       | 192   |                   | 9,914      |
| Project Engage*                        | 0        | 0       | 0         | 30       | 0     | 13                | 406        |
| Sentencing                             | 99       | 1       | 1         | 7        | 7     | 0                 | 30         |
| Special Reduction Docket*              | 0        | 0       | 110       | 0        | 0     | 1                 | 116        |
| ΓBC                                    | 0        | 0       | 0         | 0        |       | 0                 | 110        |
| TBCW's                                 | 6        | 107     | 3         | 9        | 0     | 0                 | 0          |
| /eteran's Court*                       | 0        | 70      | 0         | 0        | 23    | 2                 | 150        |
| otal set before County Judges          | 3,786    | 1,945   | 2,788     | 2,918    | 3,021 | 0<br><b>2,974</b> | 70         |
|                                        |          |         |           |          | 0,021 | 2,514             | 17,432     |
| ases set in CCA (Including JRD)        | 104      | 0       | 91        | 93       | 90    | 89                | 467        |
|                                        |          |         |           |          |       |                   | 401        |
| otal set in the County Courts          | 3,890    | 1,945   | 2,879     | 3,011    | 3,111 | 3,063             | 17,899     |
| ases on Exception Report               | 12       | 6       | 6         | 15       | 18    | 12                | 69         |
| dditional dockets held by these courts |          |         |           |          |       |                   |            |

| County                                 | y Courts-at | -Law C | aseload      | Setting | S     |       |        |
|----------------------------------------|-------------|--------|--------------|---------|-------|-------|--------|
|                                        | as of Se    | otembe | r 2, 2014    | 4       |       |       |        |
|                                        |             |        |              |         |       |       |        |
| Appaula                                | CC3         | CC4    | CC           | CC6     | CC7   | CC8   | Totals |
| Announcements<br>FVS                   | 323         | 204    | 288          | 3 110   |       | -     |        |
|                                        | 0           | 23     | (            |         | 0     | -     | 1,010  |
| Probation Revocations (APR's)          | 85          | 37     | 63           | 61      | 44    |       |        |
| DWI Court*                             | 0           | 0      | C            |         | 65    | 0     |        |
| Jail Docket Call                       | 128         | 182    | 111          | 138     | 174   | 130   | - 00   |
| Jury Docket Call                       | 0           | 0      | 0            | -       | 94    | 0     | 863    |
| Jury Trials                            | 385         | 404    | 54           |         | 63    | 116   | 94     |
| Other                                  | 0           | 4      | 18           |         | 10    | 110   | 1,169  |
| Pleas                                  | 638         | 292    | 150          |         | 673   | 304   | 106    |
| Pretrial w/out witnesses               | 1,552       | 1,301  | 1,911        | 1,331   | 1,427 |       | 2,632  |
| Pretrial w/ witnesses                  | 186         | 2      | 30           | 40      | 38    | 2,222 | 9,744  |
| Project Engage*                        | 0           | 0      | 0            | 29      |       | 18    | 314    |
| Sentencing                             | 64          | 1      | 2            | 1       | 0     | 0     | 29     |
| Special Reduction Docket*              | 0           | 0      | 129          | 0       | 2     | 1     | 71     |
| TBC                                    | 0           | 0      | 0            |         | 0     | 0     | 129    |
| TBCW's                                 | 4           | 84     |              | 0       | 0     | 0     | 0      |
| /eteran's Court*                       | 0           | 45     | 4            | 0       | 24    | 6     | 122    |
| Total set before County Judges         | 3,365       | 2,579  | <b>2,760</b> | 0       | 0     | 0     | 45     |
|                                        | 0,000       | 2,373  | 2,700        | 2,505   | 2,687 | 2,919 | 16,815 |
| Infiled Dockets                        | 234         | 35     | 274          | 074     |       |       |        |
| Cases set in CCA (includes JRD)        | 350         |        | 274          | 371     | 167   | 242   | 1,323  |
|                                        | 330         | 0      | 321          | 375     | 367   | 347   | 1,760  |
| otal set in the County Courts          | 3,949       | 2,614  | 3,355        |         |       |       | •      |
|                                        |             | 2,014  | 3,333        | 3,251   | 3,221 | 3,508 | 19,898 |
| ases on Exception Report               | 30          | 6      | 13           | 6       | 10    | 12    | 77     |
| dditional dockets held by these courts |             |        |              |         |       |       | ,      |