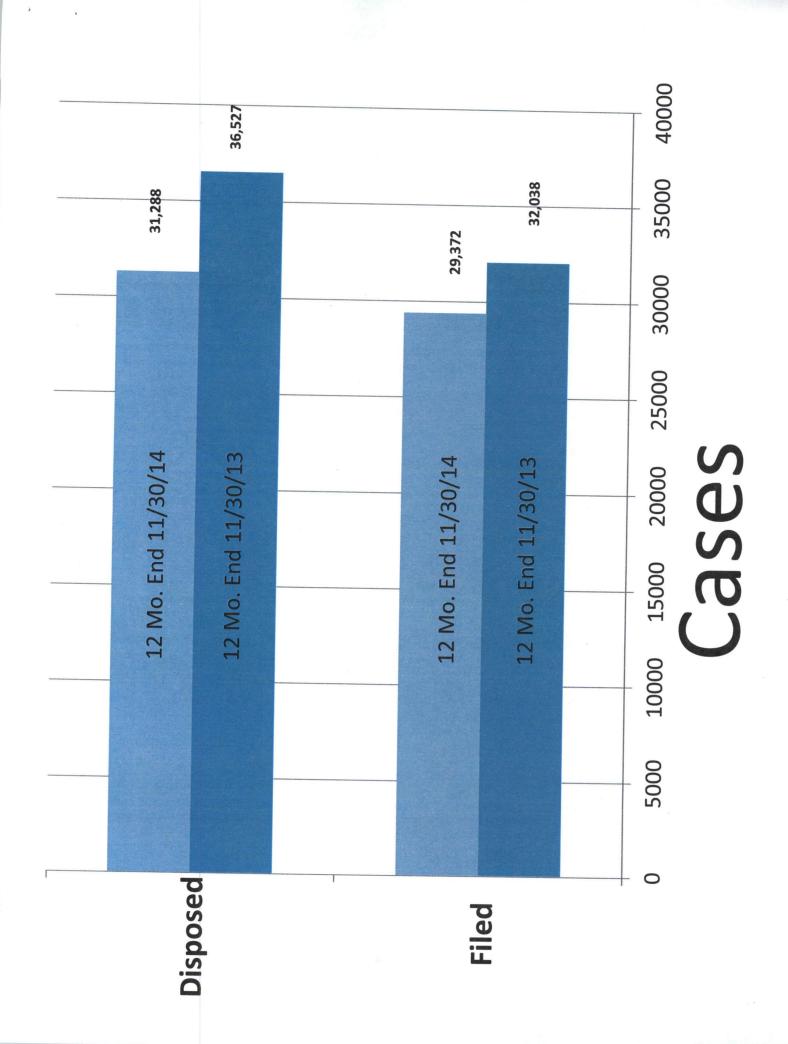

# Activity Detail from December 1, 2012 to November 30, 2013

**County: Travis** 100.0 Percent Reporting Rate

| *************************************** |                                         |                           |                            |               |                        |                                   | Reporting I<br>d Out of a P |                                   |               |          |        |                       |         |
|-----------------------------------------|-----------------------------------------|---------------------------|----------------------------|---------------|------------------------|-----------------------------------|-----------------------------|-----------------------------------|---------------|----------|--------|-----------------------|---------|
|                                         |                                         |                           |                            |               | 7999900000000000000000 | 000000000000000000000             | OR CASES                    |                                   |               |          |        |                       |         |
| Cases on Docket:                        |                                         | DWI -<br>First<br>Offense | DWI -<br>Second<br>Offense | Theft         | Theft by<br>Check      | Drug<br>Possession -<br>Marijuana | Drug<br>Offenses -<br>Other | Family<br>Violence<br>Assault     | Assault -     | Traffic  | DWLS/  | All Other<br>Misdemea | Tota    |
| Cases Pending 12/1/2012                 | 2:                                      |                           |                            |               |                        |                                   |                             |                                   | Other         | 27 41116 | DWLI   | -nor Cases            | Case    |
| Active Cases Inactive Cases             |                                         | 5,768                     | 742                        |               | 95                     | 1,691                             | 917                         | 683                               | 1,570         | 1,430    | 2,594  | 5,878                 | 42      |
| Docket Adjustments                      |                                         | 4,686                     | 4                          | 3,341         | 1,043                  | 248                               |                             | 625                               | 1,686         | 1,762    | 228    | 3,348                 | · · · · |
| Docket Adjustments                      |                                         | 1,692                     | 98                         | 280           | 16                     | 58                                | 205                         | 62                                | 583           | 146      | 71     | 1,035                 |         |
| Cases Added:                            |                                         |                           |                            |               |                        |                                   |                             |                                   | Ų1            |          |        |                       | ° -7,•  |
| New Cases Filed                         |                                         | 6,199                     | 1,007                      | 2,654         | 650                    |                                   |                             |                                   |               |          |        |                       |         |
| Appealed from Lower Cor                 | urts                                    | 0                         | 0                          | 2,034         | 658<br>0               | 4,430                             | 713                         | 2,331                             | 964           | 562      | 4,152  | 8,368                 | 32,0    |
| Other Cases Reaching Do                 | cket:                                   |                           | v                          |               | U:                     | 0                                 | 1                           | 0                                 | 1             | 32       | 2      | 23                    |         |
| Motions to Revoke Filed                 |                                         | 584                       | 161                        | 117           | 8                      |                                   |                             |                                   |               |          |        |                       |         |
| Cases Reactivated                       |                                         | 921                       | 187                        | 4,275         | 460                    | 23                                | 13                          | 151                               | 82            | 20       | 7      | 583                   | 1,      |
| All Other Cases Added                   |                                         | 17                        | 45                         | 43            | 0                      | 728                               | 204                         | 485                               | 348           | 241      | 1,086  | 1,949                 | 10,8    |
| Total Cases on Docket                   |                                         | 15,181                    | 2,240                      | 29,038        | 1,237                  | 22                                | 20                          | 55                                | 38            | 19       | 0      | 79                    | 3       |
|                                         |                                         |                           | 2,210                      | 22,000        | 1,237                  | 6,952                             | 2,073                       | 3,767                             | 3,586         | 2,450    | 7,912  | 17,915                | 92,3    |
| Dispositions:                           | Š                                       |                           |                            |               | *                      |                                   |                             |                                   |               |          |        |                       |         |
| Convictions:                            |                                         |                           |                            |               | *                      |                                   |                             |                                   | 8             |          |        |                       |         |
| Guilty Plea/Nolo Conten                 | dere                                    | 3,177                     | 812                        | 896           | 131                    | 1.100                             |                             |                                   |               |          |        |                       |         |
| By the Court                            | *                                       | 2                         | 0                          | 1             | 0                      | 1,182                             | 235                         | 392                               | 522           | 253      | 1,191  | 4,103                 | 12,8    |
| By the Jury                             | 8                                       | 10                        | 4                          | 1             | 0                      | 0                                 | 0                           | 3                                 | 2             | Ō        | 0      | 7                     |         |
| Total Convictions                       |                                         | 3,189                     | 816                        | 898           | 131                    | 1,182                             | 0                           | 4                                 | 4 %           | 0        | 0      | 13                    |         |
|                                         |                                         |                           |                            |               | 131                    | 1,102                             | 235                         | 399                               | 528           | 253      | 1,191  | 4,123                 | 12,9    |
| Deferred Adjudication                   |                                         | 0                         | 0                          | 203           | 13                     | 53                                | 19                          | 144                               | 80            | 56       | 27     | 1,012                 | 1,6     |
| Acquittals:                             | 88                                      |                           |                            |               | ***                    |                                   |                             |                                   | *             |          | 8      |                       |         |
| By the Court                            |                                         | 4                         | 0                          | 0             | 0                      |                                   |                             |                                   |               |          | *      |                       |         |
| By the Jury                             |                                         | 9                         | 2                          | 0             | 0                      | 1 0                               | 0                           | 3                                 | 0             | 0        | 0      | 4                     |         |
| otal Acquittals                         |                                         | 13                        | 2                          | 0             | 0                      | y<br>1                            | 1 8                         | 3                                 | 2 🛚           | 0        | 0      | 2                     |         |
|                                         |                                         |                           | ~ **                       |               | 0                      | <b>,</b>                          | 1 🔅                         | 6                                 | 2             | 0        | 0      | 6                     |         |
| Dismissals                              |                                         | 1,497                     | 169                        | 5,298         | 483                    | 1,702                             | 312                         | 893                               | 330           | 322      | 1,544  | 1,897                 | 14,44   |
| fotions to Revoke:                      |                                         |                           | *                          |               |                        |                                   |                             |                                   |               |          |        |                       |         |
| Granted/Revoked                         |                                         | 207                       | 36                         | 54            | ,                      |                                   |                             |                                   |               |          | 8      |                       |         |
| Denied/Continued                        |                                         | 589                       | 153                        | 111           | 3<br>7                 | 11                                | 10                          | 76                                | 41            | 15       | 3      | 223                   | 67      |
|                                         |                                         |                           |                            | ***           | <i>'</i> ****          | 31                                | 21                          | 91                                | 95            | 21       | 13     | 532                   | 1,66    |
| ll Other Dispositions                   |                                         | 507                       | 29                         | 429           | 19                     | 900                               |                             |                                   |               |          |        |                       |         |
| otal Cases Disposed                     |                                         | 6,002                     | 1,205                      | 6,993         | 656                    | 763                               | 204                         | 894                               | 225           | 144      | 671    | 1,269                 | 5,15    |
|                                         |                                         |                           | 1,203                      | ALCO DO       | 030::::                | 3,743                             | 802                         | 2,503                             | 1,301         | 811      | 3,449  | 9,062                 | 36,52   |
| aced on Inactive Status                 |                                         | 761                       | 237                        | 1,025         | 431                    | 950                               | 191                         | 631                               | 409           | 152      | 1,344  | 2,058                 | 8,18    |
| ases Pending 11/30/2013:                |                                         |                           |                            |               |                        |                                   |                             |                                   |               |          |        |                       |         |
| Active Cases                            |                                         | 5,383                     | 689                        | 2,886         | 347                    | 1,901                             | 5.65                        |                                   |               |          |        |                       |         |
| Inactive Cases                          | - 888                                   | 7,561                     | 163                        | 18,225        | 81 <b>7</b>            | 828                               | 565<br>1,068                | 1,022                             | 742           | 717      | 2,069  | 3,208                 | 19,529  |
|                                         |                                         |                           |                            |               | · · ·                  | 040                               | 1,000                       | 382                               | 2,881         | 2,443    | 1,536  | 7,044                 | 42,94   |
| ntencing Information:                   |                                         |                           |                            |               |                        |                                   |                             |                                   |               |          |        |                       |         |
| cal Jail                                |                                         | 2,202                     | 471                        | 878           | 129                    | 1,171                             | 232                         | 354                               | 470           | 222      |        |                       |         |
| obation/Comm. Supervisio                | n                                       | 986                       | 345                        | 15            | 2                      | 5                                 | 3                           | 41                                | 479<br>48     | 237      | 1,186  | 3,730                 | 11,069  |
| ne Only                                 |                                         | 1                         | 0                          | 5             | 0                      | 6                                 | 0                           | 4                                 | 1             | 15       | 3      | 376                   | 1,839   |
| her                                     |                                         | 0                         | 0                          | 0             | 0                      | 0                                 | 0                           | 0                                 | 0             | 0        | 2<br>0 | 17                    | 37      |
| e of Cases Disposed:                    | *************************************** | •                         |                            | **********    | 200000                 | Add                               | itional Caust A             |                                   |               | v        | 0      | 0                     |         |
| 20                                      | Days                                    | 21 +-                     | <i>(</i> 1                 | _             |                        | Add                               | itional Court A             | cuvity:                           |               | Mis-     |        |                       |         |
|                                         |                                         | 31 to                     | 61 to                      | Over          | Total                  |                                   |                             |                                   |               | demeano  | r F    | elony                 | Total   |
| -                                       | Less 6                                  | 50 Days                   | 90 Days                    | 90 Days       | Cases                  |                                   |                             | Cases in Whi                      | ch Jury Selec |          | 59     | 0                     |         |
| mber of Cases 11                        | ,417                                    | 2,882                     | 2,434                      | 19,794        | 36,527                 |                                   |                             | es in Which N                     |               |          | 5      | 0                     | 59      |
|                                         |                                         |                           | -                          | and stands of | ,                      | _                                 |                             | o Suppress Gr                     |               |          | 18     | 0                     | 11      |
| ormation on Trafficking                 | of Persons:                             |                           |                            |               | Total                  |                                   |                             |                                   | Hearings H    |          | 0      | 0                     | 18      |
|                                         |                                         | for Trafficki             | CD                         |               |                        | _                                 |                             |                                   | Set for Revi  |          |        | 0                     | 1 010   |
|                                         | Cases                                   |                           |                            |               | 0                      |                                   | Cases in Which              |                                   |               |          |        | 0                     | 1,819   |
|                                         | Caraci                                  |                           | or Prostitutio             |               | 190                    |                                   |                             | Cases with R                      |               |          |        |                       | 19,675  |
|                                         | Cases f                                 | or Compellin              | g Prostitutio              | n             | 0                      |                                   |                             | " " " " " " " " " " " " " " " " " |               | 23,20    |        | 0                     | 23,260  |

# 91.7 Percent Reporting Rate

11 Reports Received Out of a Possible 12

|                              | *************************************** | *************************************** | 000000000000000000000000000000000000000 | 000000000000000000000000000000000000000 | 11 Repo   | rts Receive                             | d Out of a P   | Possible 12        |                |            |         |                                         |        |
|------------------------------|-----------------------------------------|-----------------------------------------|-----------------------------------------|-----------------------------------------|-----------|-----------------------------------------|----------------|--------------------|----------------|------------|---------|-----------------------------------------|--------|
|                              |                                         |                                         |                                         |                                         |           |                                         | OR CASES       |                    |                |            |         |                                         |        |
| Cases on Docket:             |                                         | DWI -<br>First<br>Offense               | DWI -<br>Second<br>Offense              | Theft                                   | Theft by  | Drug<br>Possession                      | 88             | Family<br>Violence | Assault -      |            | DWLS/   | All Other<br>Misdemea                   | Tot    |
| Cases Pending 12/1/2013:     |                                         |                                         |                                         |                                         | CHECK     | Marijuana                               | Other          | Assault            | Other          | Traffie    | DWLI    | -nor Cases                              |        |
| Active Cases                 |                                         | 5,398                                   | 691                                     | 2,705                                   | 351       | 1,893                                   | 5.50           |                    |                |            |         |                                         |        |
| Inactive Cases               |                                         | 7,568                                   | 167                                     | 18,408                                  | 814       |                                         |                | 1,019              | 718            | 706        | 2,013   | 3,165                                   | 19     |
| Docket Adjustments           |                                         | 150                                     | 83                                      | 35                                      | 5         |                                         |                | 391                | 2,915          | 2,454      | 1,593   | 7,112                                   | **     |
|                              |                                         |                                         |                                         |                                         | 3         | (3                                      | (59)           | (39)               | 112            | (4)        | 14      | 159                                     |        |
| Cases Added:                 |                                         |                                         |                                         |                                         |           |                                         |                |                    | 8              |            |         |                                         |        |
| New Cases Filed              |                                         | 4,500                                   | 873                                     | 2,698                                   | 486       | 4 001                                   |                |                    |                |            |         |                                         | 8      |
| Appealed from Lower Courts   |                                         | 0                                       | 0                                       | 1                                       | 0         | 4,001                                   |                | 3,088              | 794            | 551        | 3,802   | 7,801                                   | 29,    |
| Other Cases Reaching Docke   | t:                                      |                                         |                                         |                                         | U         | 0                                       | 0              | 0                  | 2              | 39         | 1       | 13                                      |        |
| Motions to Revoke Filed      |                                         | 464                                     | 177                                     | 97                                      | 12        |                                         |                |                    |                |            |         |                                         |        |
| Cases Reactivated            |                                         | 1,423                                   | 419                                     | 3,476                                   | 13<br>673 | 26                                      | 7              | 67                 | 60             | 13         | 20      | 496                                     | 1,     |
| All Other Cases Added        |                                         | 8                                       | 43                                      | 44                                      | - 0       | 1,578                                   | 332            | 865                | 565            | 285        | 2,211   | 3,367                                   | ,      |
| Total Cases on Docket        |                                         | 11,943                                  | 2,286                                   |                                         | 0         | 20                                      | 18             | 52                 | 41             | 6          | 1       | 62                                      |        |
|                              |                                         |                                         | 2,200                                   | 9,056                                   | 1,528     | 7,515                                   | 1,638          | 5,052              | 2,292          | 1,596      | 8,062   | 15,063                                  |        |
| Dispositions:                |                                         |                                         | 8                                       |                                         | 3         |                                         |                |                    |                |            | 5,002   | 1.0,000                                 | 66,0   |
| Convictions:                 |                                         |                                         | *                                       |                                         | 3         |                                         |                |                    |                |            |         |                                         |        |
| Guilty Plea/Nolo Contender   | _                                       | 3.592                                   | 20.5                                    |                                         |           |                                         |                |                    |                |            | 8       |                                         |        |
| By the Court                 | e ::::::                                | 3,176                                   | 725                                     | 889                                     | 101       | 1,103                                   | 254            | 302                | 444            | 226        | 1,133   | 7.746                                   |        |
| By the Jury                  |                                         | 4                                       | 1                                       | 3                                       | 0         | 1                                       | 0              | 4                  | 3              | 0          | 2       | 3,740                                   | 12,0   |
|                              |                                         | 22                                      | 5                                       | 2                                       | 0::       | 0                                       | 0              | 7                  | 1              | i          | 1       | 9                                       |        |
| Total Convictions            |                                         | 3,202                                   | 731                                     | 894                                     | 101       | 1,104                                   | 254            | 313                | 448            | 227        |         | 6                                       |        |
|                              |                                         |                                         |                                         |                                         |           |                                         |                |                    | 770            | 244        | 1,136   | 3,755                                   | 12,1   |
| Deferred Adjudication        |                                         | 0                                       | 1 💥                                     | 556                                     | 6         | 58                                      | 21             | 69                 | 91             |            |         |                                         |        |
|                              |                                         |                                         |                                         |                                         |           |                                         | 8              |                    | 91             | 39         | 18      | 989                                     | 1,8    |
| Acquittals:                  |                                         |                                         |                                         |                                         |           |                                         | *              |                    |                |            |         |                                         |        |
| By the Court                 |                                         | 5                                       | 0 💥                                     | 0                                       | 0         | Ø                                       |                |                    |                |            |         |                                         |        |
| By the Jury                  |                                         | 4                                       | 0                                       | 1                                       | 0         | 0                                       | 0              | 2                  | 1 ***          | Ø          | 0       | 8                                       |        |
| otal Acquittals              |                                         | 9                                       | 0                                       | 1                                       | 0         |                                         | 0              | 2                  | 5              | 1          | 0       | 3                                       |        |
|                              |                                         |                                         | ***                                     | **************************************  | U         | Ø                                       | 0              | 4                  | 6              | 1          | 0       | 11                                      |        |
| oismissals                   |                                         | 1,477                                   | 138                                     | 2,180                                   | 400       |                                         |                |                    |                |            |         |                                         |        |
|                              |                                         |                                         | 130                                     | £,10U                                   | 405       | 1,822                                   | 310            | 742                | 307            | 280        | 1,452   | 1,656                                   | 10,76  |
| fotions to Revoke:           |                                         |                                         |                                         |                                         |           |                                         |                |                    |                |            |         |                                         | 10,70  |
| Granted/Revoked              |                                         | 206                                     | 67                                      |                                         |           |                                         |                |                    |                |            |         |                                         |        |
| Denied/Continued             |                                         |                                         | 57                                      | 45                                      | 4         | 14                                      | 6              | 55                 | 47             | 8          | 7       | 193                                     |        |
| Demen Commueu                |                                         | 514                                     | 163                                     | 110                                     | 13        | 14                                      | 5              | 58                 | 66             | 14         | 20      | 495                                     | 64     |
| ll Other Dispositions        |                                         |                                         |                                         |                                         |           |                                         |                |                    |                |            | 20      | 493                                     | 1,47   |
|                              |                                         | 319                                     | 19                                      | 298                                     | 13        | 842                                     | 225            | 705                | 154            | 127        | 654     | 1.004                                   |        |
| otal Cases Disposed          | 5                                       | 5,727                                   | 1,109                                   | 4,084                                   | 542       | 3,854                                   | 821            | 1,946              | 1,119          | 696        | -       | 1,004                                   | 4,36   |
|                              |                                         |                                         |                                         |                                         |           |                                         |                |                    | 1,117          | uso-       | 3,287   | 8,103                                   | 31,28  |
| aced on Inactive Status      | 1                                       | ,352                                    | 392                                     | 1,573                                   | 560       | 1,685                                   | 303            | 972                | 426            | 1.04       |         |                                         |        |
|                              |                                         |                                         |                                         |                                         |           |                                         |                |                    | 420            | 183        | 2,374   | 3,391                                   | 13,21  |
| ses Pending 11/30/2014:      |                                         |                                         |                                         |                                         |           |                                         |                |                    |                |            |         |                                         |        |
| lctive Cases                 |                                         |                                         |                                         |                                         |           |                                         |                |                    |                |            |         |                                         |        |
| nactive Cases                |                                         |                                         |                                         |                                         |           |                                         |                |                    |                |            |         |                                         |        |
|                              |                                         |                                         |                                         |                                         |           |                                         |                |                    |                |            |         |                                         |        |
| ntencing Information:        |                                         |                                         |                                         |                                         |           |                                         |                |                    |                |            |         |                                         |        |
| cal Jail                     | 2,                                      | 213                                     | 418                                     | 861                                     | 101       | 1,097                                   | 251            |                    |                |            |         |                                         |        |
| bation/Comm. Supervision     |                                         | 989                                     | 313                                     | 26                                      | 0         | 2                                       | 20000          | 285                | 427            | 212        | 1,132   | 3,402                                   | 10,399 |
| e Only                       |                                         | 0                                       | 0                                       | 7                                       | 0         | 5                                       | 3<br>0         | 25                 | 19             | 14         | 4       | 343                                     | 1,738  |
| ner                          |                                         | 0                                       | 0                                       | 0                                       | 0         | ø.                                      | 0              | 3                  | 2              | 1          | 0       | 10                                      | 28     |
|                              | 300000000000000000000000000000000000000 | 88888                                   | 00000                                   |                                         | *****     | *************************************** | 0              | 0                  | 0              | 0          | 0       | 0                                       | (      |
| of Cases Disposed:           |                                         |                                         |                                         |                                         |           |                                         |                |                    |                | 2000000000 | 2000000 | 000000000000000000000000000000000000000 |        |
|                              |                                         |                                         |                                         |                                         |           | Addi                                    | tional Court A | ctivity:           |                | 3.50       |         |                                         |        |
| 30 Day                       | 7s 31 to                                | 0                                       | 61 to                                   | Over                                    | Total     | - 1                                     |                |                    |                | Mis-       |         |                                         |        |
| or Les                       | s 60 Da                                 | ays 9                                   | 90 Days                                 | 90 Days                                 | Cases     |                                         |                |                    |                | demeanor   | Fel     | ony                                     | Total  |
| nber of Cases 8,535          | 2.42                                    |                                         |                                         |                                         |           | _                                       |                | Cases in Which     | h Jury Selecte | d . 6      | 7       | 0                                       | 67     |
| 0,333                        | 2,42                                    | 4                                       | 1,978                                   | 18,351                                  | 31,288    |                                         |                | es in Which Mi     |                |            | 3       | 0                                       | 3      |
|                              |                                         |                                         |                                         |                                         |           | -                                       | Motions to     | Suppress Gra       |                | d 14       |         | 0                                       |        |
| ormation on Trafficking of I | Persons:                                |                                         |                                         |                                         | Total     |                                         |                | Competency         |                |            |         | 0                                       | 14     |
|                              | Cases for 7                             | Trafficking                             | g of Persons                            |                                         |           | -                                       |                |                    | Set for Review |            |         | 0                                       | 1 407  |
|                              |                                         |                                         | Prostitution                            |                                         | 0         |                                         | Cases in Which | Attorney Ann       | ted as Course  | 1 19,188   |         |                                         | 1,407  |
|                              |                                         | ANCS TOP                                | PLOSTITITION                            |                                         | 00        | 1                                       |                |                    | was course     | 15,188     | )       | 0                                       | 19,188 |
|                              | Cases for Co                            |                                         |                                         |                                         | 99        | 1                                       |                | Cases with Ret     |                |            |         | 0                                       | 20,274 |