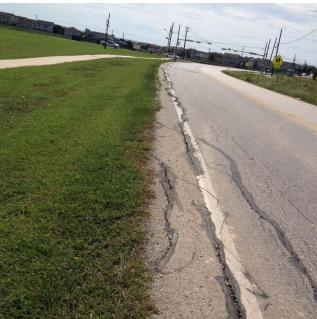

| Matrix Code         | 03 K Street Improvements                                            |  |
| Priority in the 2014-<br>2018 Strategic Plan                                                           | High                           | Travis County HTE # | TBD                                                                 |  |

#### **Considerations:**

- The condition of the sections of Ross Road proposed for improvement is very poor with significant deep cracking.
- Del Valle High School is located on a section of Ross Road proposed for improvement.
- Improvements will positively impact quality of life for residents.
- The project can be completed by TNR staff for a faster implementation of the project.



# Attachment B: Project Descriptions

## Condition of Ross Road







# PY14 Alternate Project # 14: Street Improvements, Ross Road #2- \$201,680

#### **Project Description**

Excavate and remove structurally failed portions of pavement structure to full depth. Recycle rest of existing roadway material, profile roadway and add new base material as required. Apply new Hot Mix Asphalt material for a new travel surface. This project would be implemented by TNR staff.

| Figure 7: Alternate Project #14- General Project Information |                                                              |  |  |
|--------------------------------------------------------------|--------------------------------------------------------------|--|--|
| CDBG Funding                                                 | \$201,680                                                    |