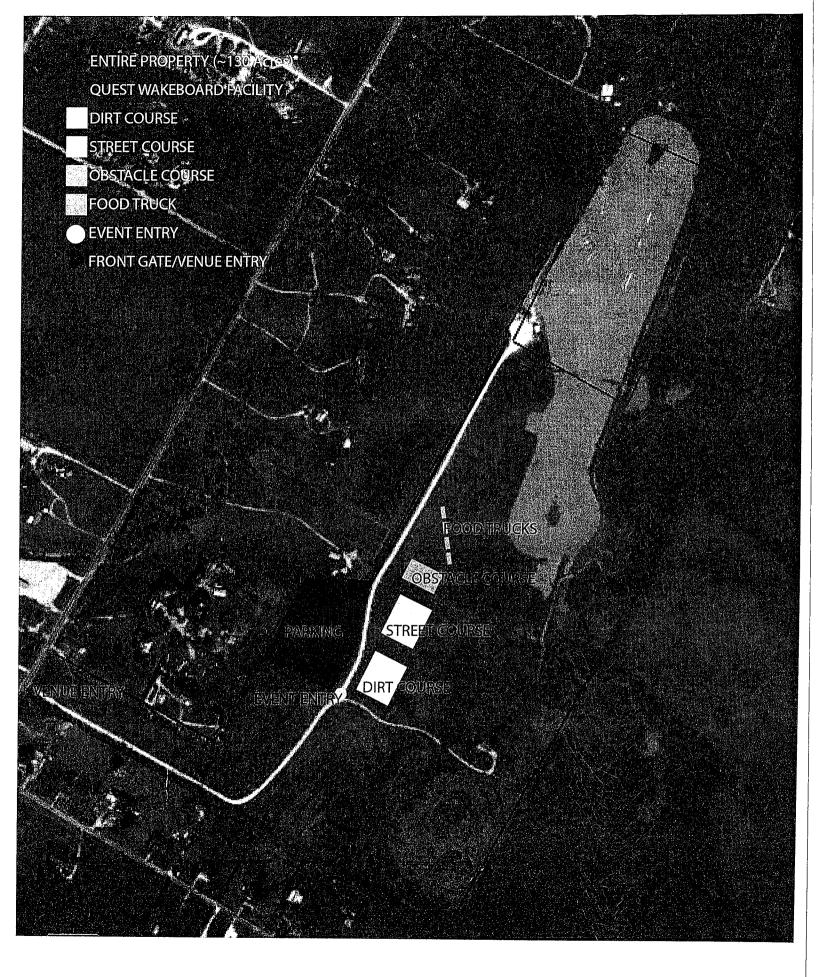

#### Jerry Taylor

(512)796-0063 jerry@questatx.com 6006 Whistle stop Cove Austin 78749

(4) A certified copy of the agreement between the promoter and the property owner; **See attached** 

(5) The location and a description of the property on which the mass gathering will be held; **Texas Toast Jam will be held at 10815 FM1625.** This property is 134 acres of land. The property is not a rectangle, as seen in the attached site plan. It is currently a wakeboarding facility (Quest ATX) with a large lake at the end of a long gravel driveway. The event will take place on the south east parcel of the property. This is a pretty sparse field with plenty of open space. Field will be mowed and debri/brush cleared.

# TEXAS TOAST SITE PLAN //Quest ATX

October 17th-19th, 2014

Quest ATX will allow Bear Corp (Odyssey BMX) to use the property (10815 FM 1625 ATX 78747) for Texas Toast Jam bicycle event on October 17th – 19th 2014.