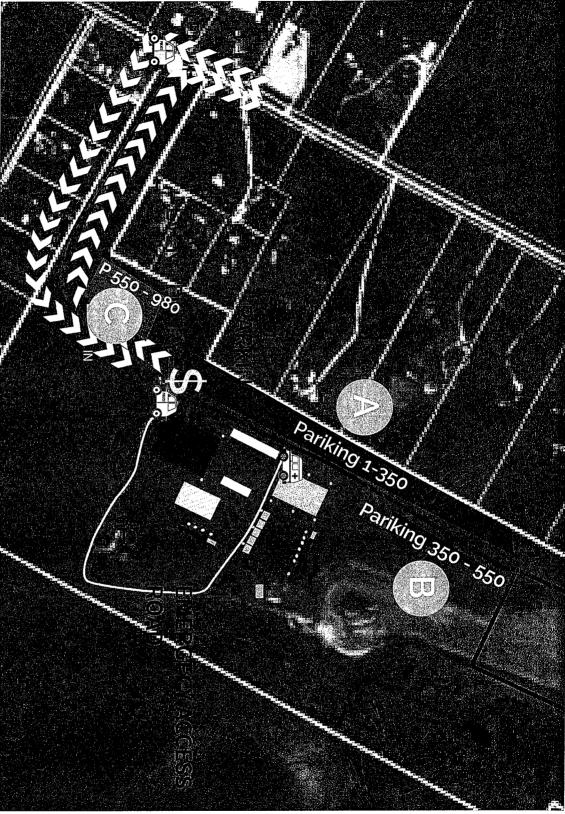

**TEXAS TOAST** TRAFFIC PATTERN @ QUEST ATX 10815 FM 1625 AUSTIN, TEXAS 78747 APPROX: 130 ACRES

October 17th-19th Gates Open 10:30am Gates Close 6:30pm

2,000-2,500 expected attendees per day

FREE but the venue costs \$10 to get in. back of the property is .7 miles long. Directions to come from north or south will be posted on our website to accompany the google map. Parking is We are expecting the majority of cars to be coming southbound on FM 1625 and making a left onto the site. The gravel driveway leading towards the

and patrol cars will be posted at the venue entry and at the event entry. An EAP is in the process of completion and will be prepared by Belinda Mengum before the court date. There will be 6 officers total, including one supervisor (Belinda Mengum). Four officers inside and two traffic control officers. The traffic control officers

overtiow parking before event entry on the north side of the road (C). The space from venue entry to end of road can hold approx 550 spots on both sides of the road (A-B). The other 385+ spots needed will be in our Generally each car holds 2.6 people. We the necessary 961+ parking spots needed to accomodate 2,500 people shown above from parking lots A-C.