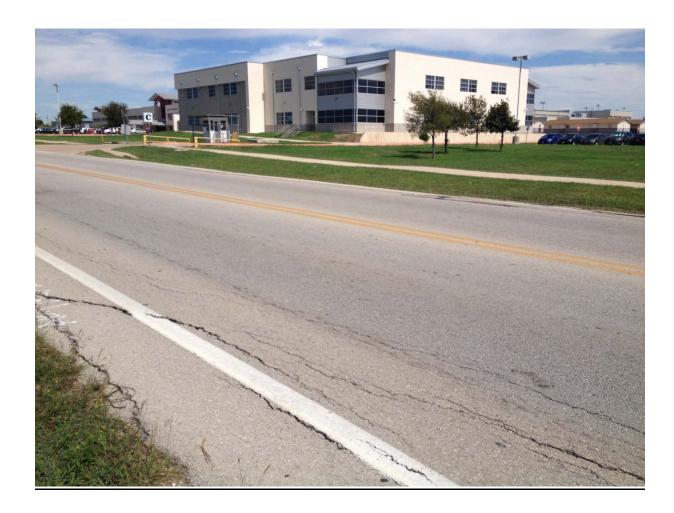

| Matrix Code         | 03 K Street Improvements                                            |  |
| Priority in the 2014-<br>2018 Strategic Plan                                                           | High                           | Travis County HTE # | TBD                                                                 |  |

#### **Considerations:**

- The condition of the sections of Ross Road proposed for improvement is very poor with significant deep cracking.
- Del Valle High School is located on a section of Ross Road proposed for improvement.
- Improvements will positively impact quality of life for residents.
- The project can be completed by TNR staff for a faster implementation of the project.



# Attachment B: Project Descriptions

## Condition of Ross Road







# PY14 Alternate Project # 14: Street Improvements, Ross Road #2- \$201,680

#### **Project Description**

Excavate and remove structurally failed portions of pavement structure to full depth. Recycle rest of existing roadway material, profile roadway and add new base material as required. Apply new Hot Mix Asphalt material for a new travel surface. This project would be implemented by TNR staff.

| Figure 7: Alternate Project #14- General Project Information |                                                              |  |  |
|--------------------------------------------------------------|--------------------------------------------------------------|--|--|
| CDBG Funding                                                 | \$201,680                                                    |