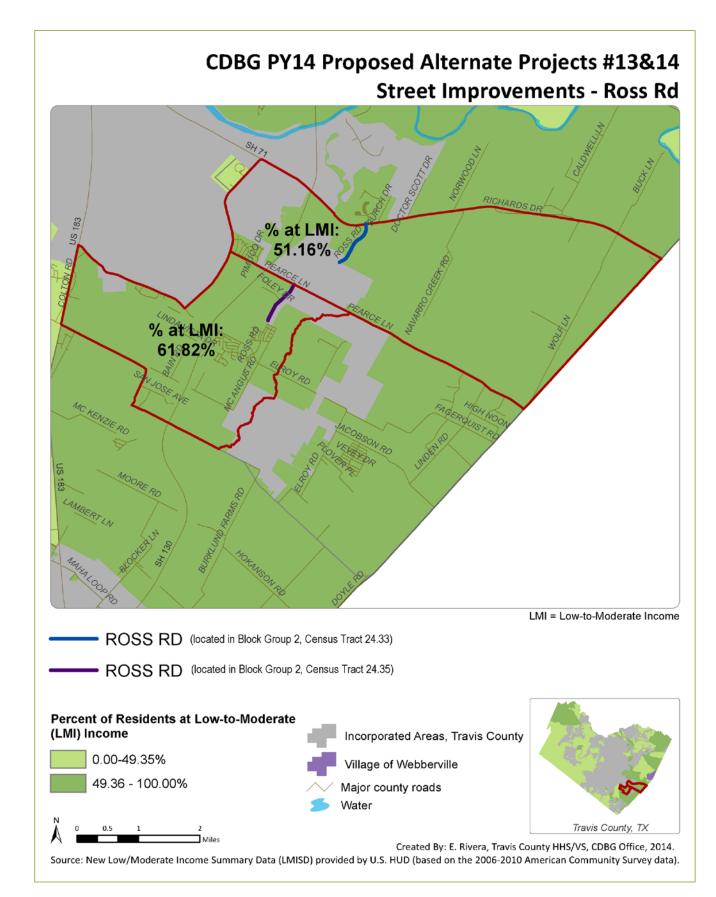

| LMA                            | Matrix Code         | 03 K Street Improvements                                            |  |
| Priority in the 2014-<br>2018 Strategic Plan                                                           | High                           | Travis County HTE # | TBD                                                                 |  |

#### **Considerations:**

- The condition of the sections of Ross Road proposed for improvement is very poor with significant deep cracking.
- Del Valle High School is located on a section of Ross Road proposed for improvement.
- Improvements will positively impact quality of life for residents.
- The project can be completed by TNR staff for a faster implementation of the project.



# Attachment B: Project Descriptions

## Condition of Ross Road







# PY14 Alternate Project # 14: Street Improvements, Ross Road #2- \$201,680

#### **Project Description**

Excavate and remove structurally failed portions of pavement structure to full depth. Recycle rest of existing roadway material, profile roadway and add new base material as required. Apply new Hot Mix Asphalt material for a new travel surface. This project would be implemented by TNR staff.

| Figure 7: Alternate Project #14- General Project Information |                                                              |  |  |
|--------------------------------------------------------------|--------------------------------------------------------------|--|--|
| CDBG Funding