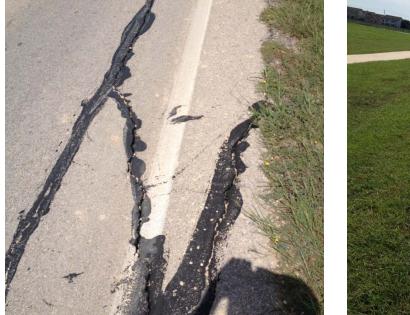

| Matrix Code         | 03 K Street Improvements                                            |  |
| Priority in the 2014-<br>2018 Strategic Plan                                                           | High                           | Travis County HTE # | TBD                                                                 |  |

#### **Considerations:**

- The condition of the sections of Ross Road proposed for improvement is very poor with significant deep cracking.
- Del Valle High School is located on a section of Ross Road proposed for improvement.
- Improvements will positively impact quality of life for residents.
- The project can be completed by TNR staff for a faster implementation of the project.



# Attachment B: Project Descriptions

## Condition of Ross Road







# PY14 Alternate Project # 14: Street Improvements, Ross Road #2- \$201,680

#### **Project Description**

Excavate and remove structurally failed portions of pavement structure to full depth. Recycle rest of existing roadway material, profile roadway and add new base material as required. Apply new Hot Mix Asphalt material for a new travel surface. This project would be implemented by TNR staff.

| Figure 7: Alternate Project #14- General Project Information |                                                              |  |  |
|--------------------------------------------------------------|--------------------------------------------------------------|--|--|
| CDBG Funding                                                 | \$201,680