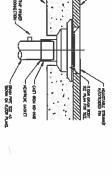

# Change Order No. 1 includes the following Change to the Work:

Modifications to ductwork at each floor, levels 7-11, Minor additions to work at fire pump room, Modify schedule to begin floors 7-11 in Phase 1 Deduct wainscot detail #1/A3.0 CPR-01: 1)

- 3) 4)

CPR-02 1) Modifications to restrooms, all floors.

Total of Above:

\$347,100.00

Total Cost for this Change Order =

\$347,100.00

Total additional days for this Change Order =

29 days

## Change Order No. 1 includes the following Change to the Work:

CPR-01: 1) Modifications to ductwork at each floor, levels 7-11, Minor additions to work at fire pump room,

- Modify schedule to begin floors 7-11 in Phase 1 Deduct wainscot detail #1/A3.0

CPR-02 1) Modifications to restrooms, all floors.

Total of Above:

\$347,100.00

Total Cost for this Change Order =

\$347,100.00

Total additional days for this Change Order =

29 days