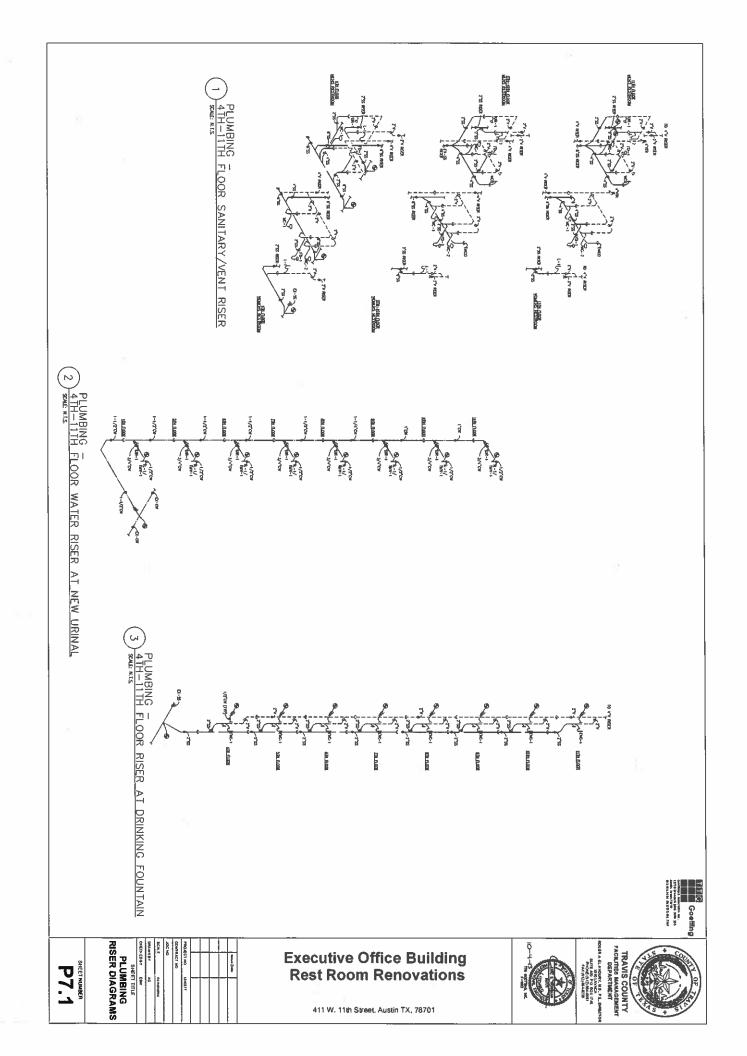

# Change Order No. 1 includes the following Change to the Work:

Modifications to ductwork at each floor, levels 7-11, Minor additions to work at fire pump room, Modify schedule to begin floors 7-11 in Phase 1 Deduct wainscot detail #1/A3.0 CPR-01: 1)

- 3) 4)

CPR-02 1) Modifications to restrooms, all floors.

Total of Above:

\$347,100.00

Total Cost for this Change Order =

\$347,100.00

Total additional days for this Change Order =

29 days

## Change Order No. 1 includes the following Change to the Work:

CPR-01: 1) Modifications to ductwork at each floor, levels 7-11, Minor additions to work at fire pump room,

- Modify schedule to begin floors 7-11 in Phase 1 Deduct wainscot detail #1/A3.0

CPR-02 1) Modifications to restrooms, all floors.

Total of Above:

\$347,100.00

Total Cost for this Change Order =

\$347,100.00

Total additional days for this Change Order =

29 days