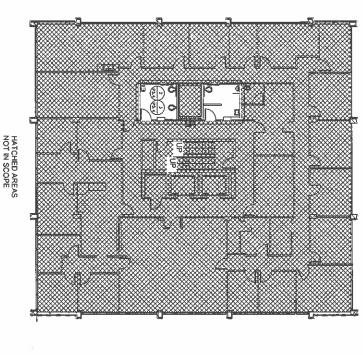

# Change Order No. 1 includes the following Change to the Work:

Modifications to ductwork at each floor, levels 7-11, Minor additions to work at fire pump room, Modify schedule to begin floors 7-11 in Phase 1 Deduct wainscot detail #1/A3.0 CPR-01: 1)

- 3) 4)

CPR-02 1) Modifications to restrooms, all floors.

Total of Above:

\$347,100.00

Total Cost for this Change Order =

\$347,100.00

Total additional days for this Change Order =

29 days

## Change Order No. 1 includes the following Change to the Work:

CPR-01: 1) Modifications to ductwork at each floor, levels 7-11, Minor additions to work at fire pump room,

- Modify schedule to begin floors 7-11 in Phase 1 Deduct wainscot detail #1/A3.0

CPR-02 1) Modifications to restrooms, all floors.

Total of Above:

\$347,100.00

Total Cost for this Change Order =

\$347,100.00

Total additional days for this Change Order =

29 days