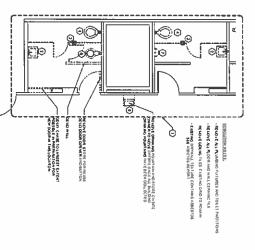

# Change Order No. 1 includes the following Change to the Work:

Modifications to ductwork at each floor, levels 7-11, Minor additions to work at fire pump room, Modify schedule to begin floors 7-11 in Phase 1 Deduct wainscot detail #1/A3.0 CPR-01: 1)

- 3) 4)

CPR-02 1) Modifications to restrooms, all floors.

Total of Above:

\$347,100.00

Total Cost for this Change Order =

\$347,100.00

Total additional days for this Change Order =

29 days