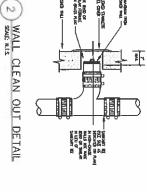

# Change Order No. 1 includes the following Change to the Work:

Modifications to ductwork at each floor, levels 7-11, Minor additions to work at fire pump room, Modify schedule to begin floors 7-11 in Phase 1 Deduct wainscot detail #1/A3.0 CPR-01: 1)

- 3) 4)

CPR-02 1) Modifications to restrooms, all floors.

Total of Above:

\$347,100.00

Total Cost for this Change Order =

\$347,100.00

Total additional days for this Change Order =

29 days

## Change Order No. 1 includes the following Change to the Work:

CPR-01: 1) Modifications to ductwork at each floor, levels 7-11, Minor additions to work at fire pump room,

- Modify schedule to begin floors 7-11 in Phase 1 Deduct wainscot detail #1/A3.0

CPR-02 1) Modifications to restrooms, all floors.

Total of Above:

\$347,100.00

Total Cost for this Change Order =

\$347,100.00

Total additional days for this Change Order =

29 days