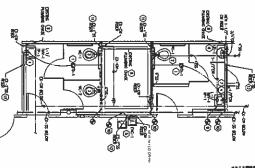

# Change Order No. 1 includes the following Change to the Work:

Modifications to ductwork at each floor, levels 7-11, Minor additions to work at fire pump room, Modify schedule to begin floors 7-11 in Phase 1 Deduct wainscot detail #1/A3.0 CPR-01: 1)

- 3) 4)

CPR-02 1) Modifications to restrooms, all floors.

Total of Above:

\$347,100.00

Total Cost for this Change Order =

\$347,100.00

Total additional days for this Change Order =

29 days

## Change Order No. 1 includes the following Change to the Work:

CPR-01: 1) Modifications to ductwork at each floor, levels 7-11, Minor additions to work at fire pump room,

- Modify schedule to begin floors 7-11 in Phase 1 Deduct wainscot detail #1/A3.0

CPR-02 1) Modifications to restrooms, all floors.

Total of Above:

\$347,100.00

Total Cost for this Change Order =

\$347,100.00

Total additional days for this Change Order =

29 days