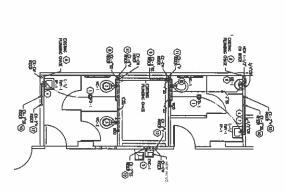

## Change Order No. 1 includes the following Change to the Work:

CPR-01: 1) Modifications to ductwork at each floor, levels 7-11, Minor additions to work at fire pump room,

- Modify schedule to begin floors 7-11 in Phase 1 Deduct wainscot detail #1/A3.0

CPR-02 1) Modifications to restrooms, all floors.

Total of Above:

\$347,100.00

Total Cost for this Change Order =

\$347,100.00

Total additional days for this Change Order =

29 days