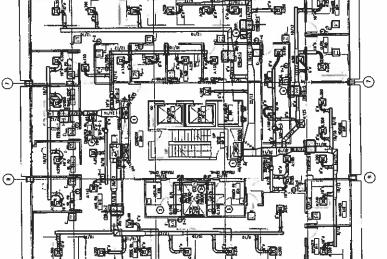

# Change Order No. 1 includes the following Change to the Work:

Modifications to ductwork at each floor, levels 7-11, Minor additions to work at fire pump room, Modify schedule to begin floors 7-11 in Phase 1 Deduct wainscot detail #1/A3.0 CPR-01: 1)

- 3) 4)

CPR-02 1) Modifications to restrooms, all floors.

Total of Above:

\$347,100.00

Total Cost for this Change Order =

\$347,100.00

Total additional days for this Change Order =

29 days

## Change Order No. 1 includes the following Change to the Work:

CPR-01: 1) Modifications to ductwork at each floor, levels 7-11, Minor additions to work at fire pump room,

- Modify schedule to begin floors 7-11 in Phase 1 Deduct wainscot detail #1/A3.0

CPR-02 1) Modifications to restrooms, all floors.

Total of Above:

\$347,100.00

Total Cost for this Change Order =

\$347,100.00

Total additional days for this Change Order =

29 days