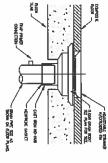

# Change Order No. 1 includes the following Change to the Work:

Modifications to ductwork at each floor, levels 7-11, Minor additions to work at fire pump room, Modify schedule to begin floors 7-11 in Phase 1 Deduct wainscot detail #1/A3.0 CPR-01: 1)

- 3) 4)

CPR-02 1) Modifications to restrooms, all floors.

Total of Above:

\$347,100.00

Total Cost for this Change Order =

\$347,100.00

Total additional days for this Change Order =

29 days

## Change Order No. 1 includes the following Change to the Work:

CPR-01: 1) Modifications to ductwork at each floor, levels 7-11, Minor additions to work at fire pump room,

- Modify schedule to begin floors 7-11 in Phase 1 Deduct wainscot detail #1/A3.0

CPR-02 1) Modifications to restrooms, all floors.

Total of Above:

\$347,100.00

Total Cost for this Change Order =

\$347,100.00

Total additional days for this Change Order =

29 days