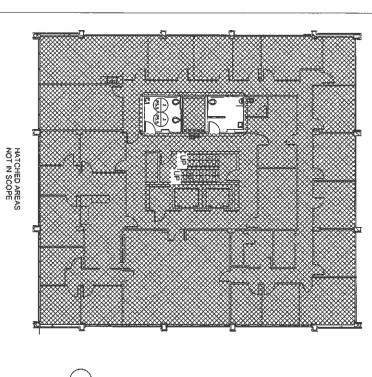

CPR-02 1) Modifications to restrooms, all floors.

Total of Above:

\$347,100.00

Total Cost for this Change Order =

\$347,100.00

Total additional days for this Change Order =

29 days