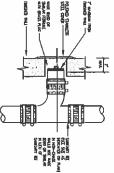

# Change Order No. 1 includes the following Change to the Work:

Modifications to ductwork at each floor, levels 7-11, Minor additions to work at fire pump room, Modify schedule to begin floors 7-11 in Phase 1 Deduct wainscot detail #1/A3.0 CPR-01: 1)

- 3) 4)

CPR-02 1) Modifications to restrooms, all floors.

Total of Above:

\$347,100.00

Total Cost for this Change Order =

\$347,100.00

Total additional days for this Change Order =

29 days

## Change Order No. 1 includes the following Change to the Work:

CPR-01: 1) Modifications to ductwork at each floor, levels 7-11, Minor additions to work at fire pump room,

- Modify schedule to begin floors 7-11 in Phase 1 Deduct wainscot detail #1/A3.0

CPR-02 1) Modifications to restrooms, all floors.

Total of Above:

\$347,100.00

Total Cost for this Change Order =

\$347,100.00

Total additional days for this Change Order =

29 days