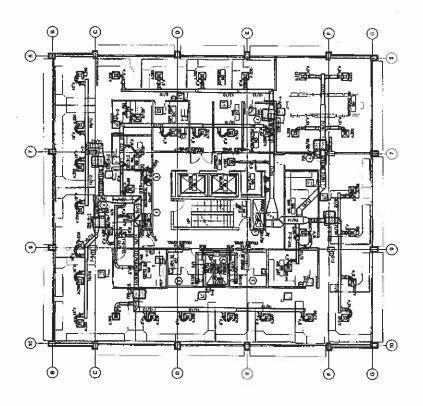

# Change Order No. 1 includes the following Change to the Work:

Modifications to ductwork at each floor, levels 7-11, Minor additions to work at fire pump room, Modify schedule to begin floors 7-11 in Phase 1 Deduct wainscot detail #1/A3.0 CPR-01: 1)

- 3) 4)

CPR-02 1) Modifications to restrooms, all floors.

Total of Above:

\$347,100.00

Total Cost for this Change Order =

\$347,100.00

Total additional days for this Change Order =

29 days

## Change Order No. 1 includes the following Change to the Work:

CPR-01: 1) Modifications to ductwork at each floor, levels 7-11, Minor additions to work at fire pump room,

- Modify schedule to begin floors 7-11 in Phase 1 Deduct wainscot detail #1/A3.0

CPR-02 1) Modifications to restrooms, all floors.

Total of Above:

\$347,100.00

Total Cost for this Change Order =

\$347,100.00

Total additional days for this Change Order =

29 days