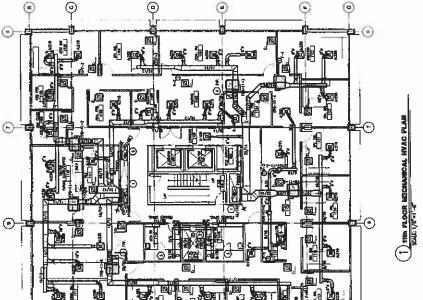

# Change Order No. 1 includes the following Change to the Work:

Modifications to ductwork at each floor, levels 7-11, Minor additions to work at fire pump room, Modify schedule to begin floors 7-11 in Phase 1 Deduct wainscot detail #1/A3.0 CPR-01: 1)

- 3) 4)

CPR-02 1) Modifications to restrooms, all floors.

Total of Above:

\$347,100.00

Total Cost for this Change Order =

\$347,100.00

Total additional days for this Change Order =

29 days

## Change Order No. 1 includes the following Change to the Work:

CPR-01: 1) Modifications to ductwork at each floor, levels 7-11, Minor additions to work at fire pump room,

- Modify schedule to begin floors 7-11 in Phase 1 Deduct wainscot detail #1/A3.0

CPR-02 1) Modifications to restrooms, all floors.

Total of Above:

\$347,100.00

Total Cost for this Change Order =

\$347,100.00

Total additional days for this Change Order =

29 days