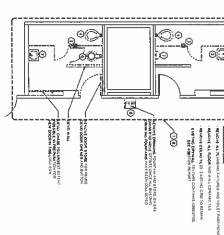

# Change Order No. 1 includes the following Change to the Work:

Modifications to ductwork at each floor, levels 7-11, Minor additions to work at fire pump room, Modify schedule to begin floors 7-11 in Phase 1 Deduct wainscot detail #1/A3.0 CPR-01: 1)

- 3) 4)

CPR-02 1) Modifications to restrooms, all floors.

Total of Above:

\$347,100.00

Total Cost for this Change Order =

\$347,100.00

Total additional days for this Change Order =

29 days

## Change Order No. 1 includes the following Change to the Work:

CPR-01: 1) Modifications to ductwork at each floor, levels 7-11, Minor additions to work at fire pump room,

- Modify schedule to begin floors 7-11 in Phase 1 Deduct wainscot detail #1/A3.0

CPR-02 1) Modifications to restrooms, all floors.

Total of Above:

\$347,100.00

Total Cost for this Change Order =

\$347,100.00

Total additional days for this Change Order =

29 days