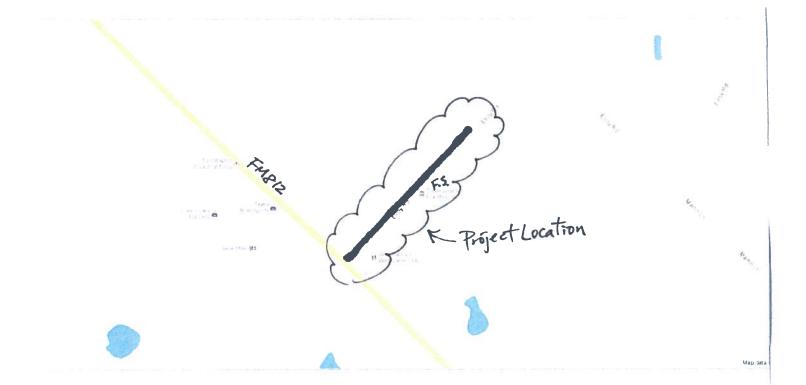

Stacey Scheffel, CFM Travis County TNR 700 Lavaca Street, 5<sup>th</sup> Floor Austin, Texas 78767

Re: Addison Section 1 Subdivision Variance Request – TC Code Chapter 64.121(11)(B)

Ms. Scheffel,

Please accept this letter as our formal request for a variance from Travis County Code Chapter 64.121(11)(B), which requires Federal Emergency Management Agency (FEMA) approval of a Conditional Letter of Map Revision (CLOMR) prior to the County permitting any new construction within zones A, AE, or AO of the County's flood insurance rate maps.

For Addison Subdivision Section 1, portions of the new construction of Annalise Drive and Pond B are within the Cottonmouth Creek FEMA floodplain zone AE. We are requesting a variance to allow the release of the Construction Documents and the approval of the Section 1 Final Plat prior to the CLOMR approval for the follow reasons:

- Backwater Condition: The new development is located in a portion of the Cottonmouth Creek floodplain that is a backwater condition caused by the US 183 crossing. This area of floodplain is off-line from the main channel flow of Cottonmouth Creek. The main channel flow of Cottonmouth is not adversely impacted by this construction. See Exhibit 1.
- 2) Man-made Condition: This area of floodplain is a man-made condition created by what is most likely a borrow pit used for prior construction activity. The attached letter from our Geotechnical Engineer documents that the area of the backwater is man-made and not the natural and traditional character of the area. See Exhibit 2.
- 3) H&H Modeling Shows No Adverse Impacts: We have modeled the pre- and post- development flows in this area and provided these models to the County Floodplain Administrator. The models show that the proposed construction will have no adverse impacts.
- 4) CLOMR Submitted and Accepted by FEMA: The CLOMR for the build-out of all phases of the Addison Subdivision has been prepared, submitted, and accepted by FEMA for review/approval. See Exhibit 3.