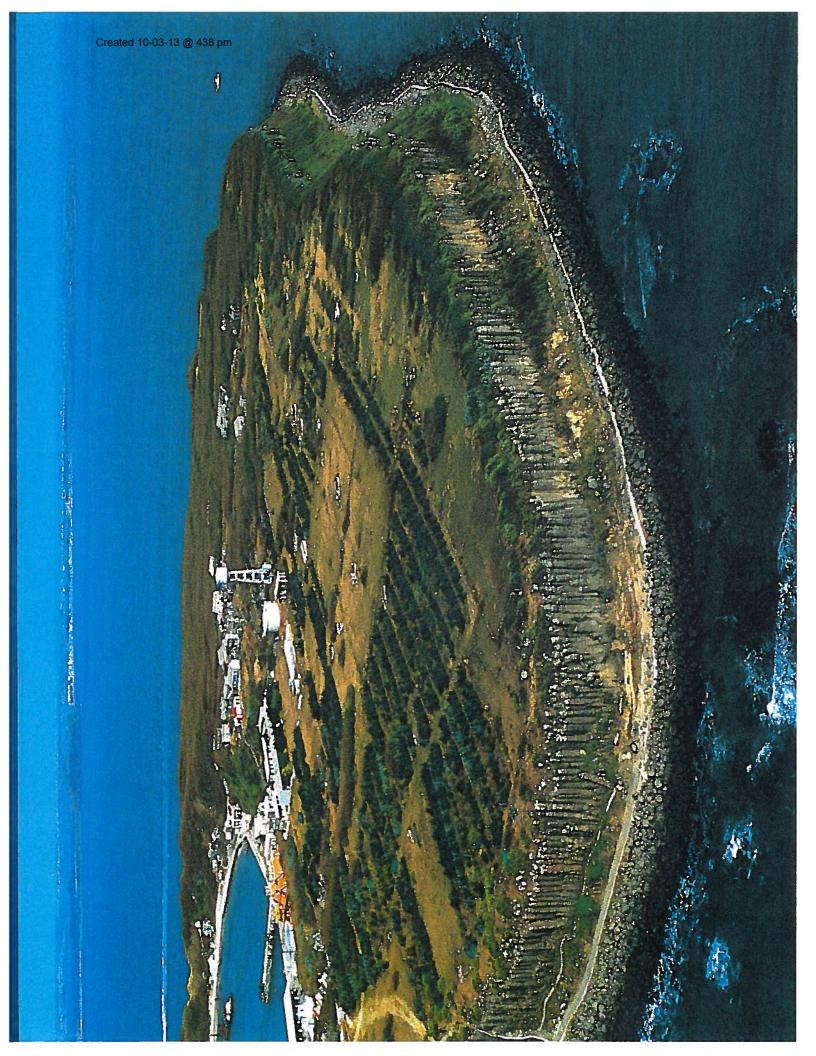

Penghu County is located in the middle of the Taiwan Strait, an island of tourism which has been an important resource of Taiwan. It is also identified as a low-carbon area. This County consists of 90 islands of different sizes, being considered a focal point composed of cultures from the continent and the surrounding oceans. A famous magazine, 'Lonely Planet," has identified "Penghu" to be one of the 10 great, mysterious islands in the world, because of its excellent infrastructure, friendly people, and great protection in environment. Also, Penghu has been selected as a Member of the organization, so called "Most Beautiful Bays in the World."

古贝的沙嘴是插不下的一枚劈用 沙灘鐵形幻變,因為對於風的模感

沙灘鐵形的變,因為對於風行前著則與一直著與嚴、前著剛州也請著不泥湖過的透明訴水 造成了一個繁鬱的擁抱

Jibei Sand Beach Beak, a crescent you cannot pluck Sensitively dancing to the wind, the fine beach magically changes form

Reading shells, reading corals Reading transparent sea filtered by stone weirs Ocean hugged by the bay

WHEREAS, I-35 is a highway of international significance connecting Mexico, the United States and Canada, stretching from Laredo, TX to Duluth, MN; and