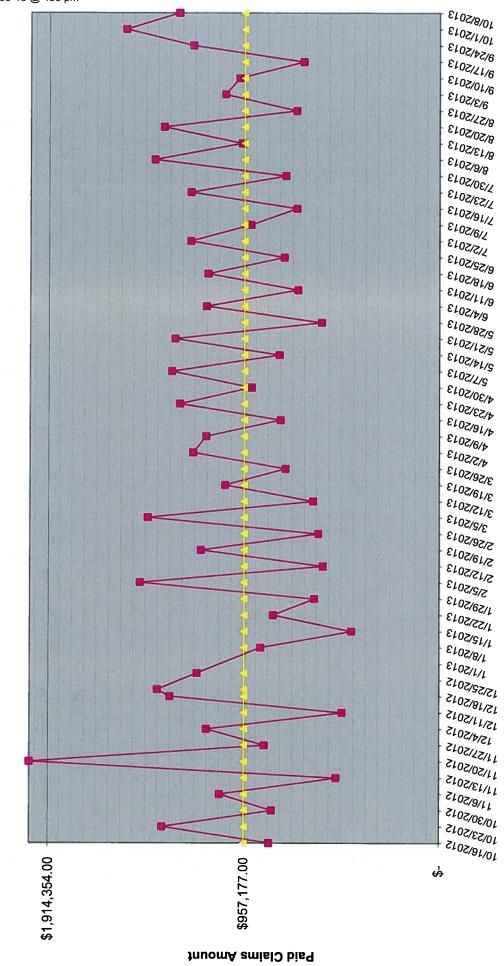

All claims submitted in this transfer have been audited to confirm accuracy of billing and legitimacy of claim under the service provisions of the health care contract and all are contractually legitimate, legally incurred and accurately billed claims.

I certify that all data listed on this recommendation for transfer of funds is correct and that the payments shown have been made solely for the purpose of health insurance claims.

John Rabb, Benefits Manager

Date

Shannon Steele, Benefits Administrator

Date

77- 11-07-1-07-

Date

<sup>\*\*</sup> Agrees to the total payments for this period per the check register received from UHC. See the final page of this period's check register attached.

Travis County Employee Benefit Plan FY13 Paid Claims vs Weekly Claims Budget of \$957,177.23



Commissioners Court Date

# Travis County Employee Benefit Plan FY13 Weekly Paid Claims VS Weekly Budgeted Amount

| w  |             |            | Voting       | <br>Pd Claims      |    | Pudmoto d   | # of   | т.           | tal of larms            | FY 2013 % | FY 2012 % |
|----|-------------|------------|--------------|--------------------|----|-------------|--------|--------------|-------------------------|-----------|-----------|
| K  | Period from | Period To  | Session Date | Request            |    | Budgeted    | Large  | 10           | otal of Large<br>Claims | of Budget | of Budget |
| L  |             |            | Session Date | Amount             | we | ekly Claims | Claims |              | Claims                  | Spent     | Spent     |
| 1  | 9/28/2012   | 10/4/2012