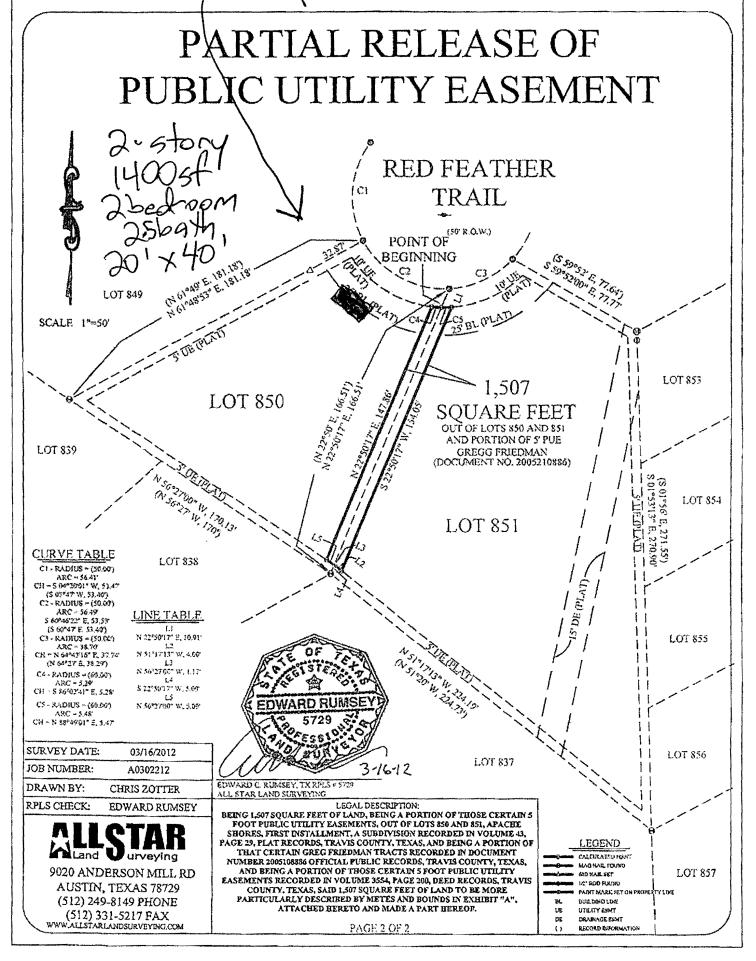

# PARTIAL RELEASE OF PUBLIC UTILITY EASEMENT

April 17, 2013

Re: Lots 850 + 851, Section 2, Apache Shores

14328 + 14329 Red Feather Trail, Austin, TX 78734

Hello,

I am requesting a partial release of public utility easement between the lots, so that I may have a septic system installed when I build my home. The septic drain field and system will require parts of both lots, thus crossing over the utility easement between them. I haven't applied for a building permit yet. Thanks,

The portion of said easements to be hereby released is described as follows:

1,507 square feet of land, being a portion of that certain 5 foot PUE along either side of the common property lines of said Lots 850 and 851, described above.