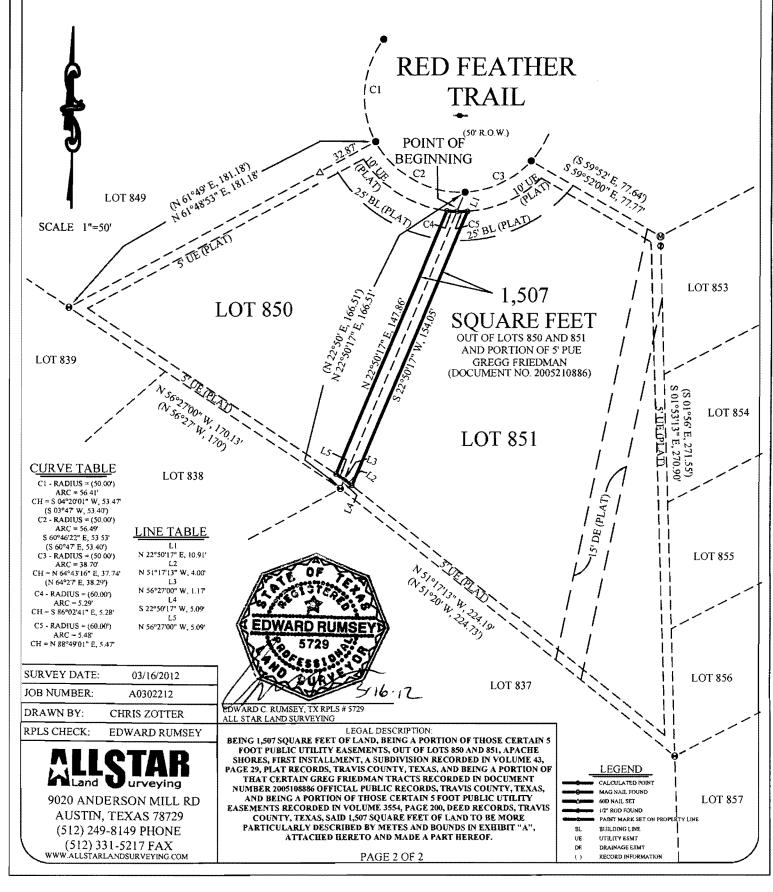

#### **EXHIBIT "A"**

BEING 1,507 SQUARE FEET OF LAND, BEING A PORTION OF THOSE CERTAIN 5 FOOT PUBLIC UTILITY EASEMENTS, OUT OF LOTS 850 AND 851, APACHE SHORES, FIRST INSTALLMENT, A SUBDIVISION RECORDED IN VOLUME 43, PAGE 29, PLAT RECORDS, TRAVIS COUNTY, TEXAS, AND BEING A PORTION OF THAT CERTAIN GREGG FRIEDMAN TRACTS RECORDED IN DOCUMENT NUMBER 2005108886 OFFICIAL PUBLIC RECORDS, TRAVIS COUNTY, TEXAS, AND BEING A PORTION OF THOSE CERTAIN 5 FOOT PUBLIC UTILITY EASEMENTS RECORDED IN VOLUME 3554, PAGE 200, DEED RECORDS, TRAVIS COUNTY, TEXAS, SAID 1,507 SQUARE FEET OF LAND TO BE MORE PARTICULARLY DESCRIBED AS FOLLOWS:

BEGINNING a calculated point in the common line of said Lots 850 and 851, in the south line of a 10 foot public utility easement, being in a curve to the left having a radius of 60 feet, for a point in the northerly line hereof, from which an iron rod found in the southerly right-of-way line of Red Feather Trail, being the common northerly corner of said Lots 850 and 851 bears, North 22 degrees 50 minutes 17 seconds East, 10.91 feet;

THENCE through said Lot 851, along said curve to the left whose chord bears, North 88 degrees 49 minutes 01 seconds East, 5.47 feet to a point in said line, being in the easterly line of said public utility easement, (from herein called easement), for the northeast corner hereof;

THENCE South 22 degrees 50 minutes 17 seconds West, continuing through said Lot 851, along the easterly line of said easement, 154.05 feet to a point in said line, for the southeast corner hereof;

THENCE continuing through said Lot 851, through said easement, North 51 degrees 17 minutes 13 seconds West, 4.00 feet to a point and North 56 degrees 27 minutes 00 seconds West, 1.17 feet to a point in the common line of said Lots 850 and 851, for an angle corner in the southerly line hereof, from which the common southerly corner of said Lots 850 and 851 bears, South 22 degrees 50 minutes 17 seconds West, 5.09 feet;

THENCE North 56 degrees 27 minutes 00 seconds West, through said Lot 850 and said easement, 5.09 feet to a point in the westerly line of said easement, for the southwest corner hereof;

THENCE North 22 degrees 50 minutes 17 seconds EAST, continuing through said Lot 850, along the westerly line of said easement, 147.86 feet to a point in said line, the southerly line of said 10 foot easement, being in a curve to the left having a radius of 60 feet;

THENCE continuing through said Lot 850, through said easement, along said curve to the left whose chord bears North 88 degrees 49 minutes 01 seconds East, 5.47 feet to the POINT OF BEGINNING.

DATE 03-16-2012