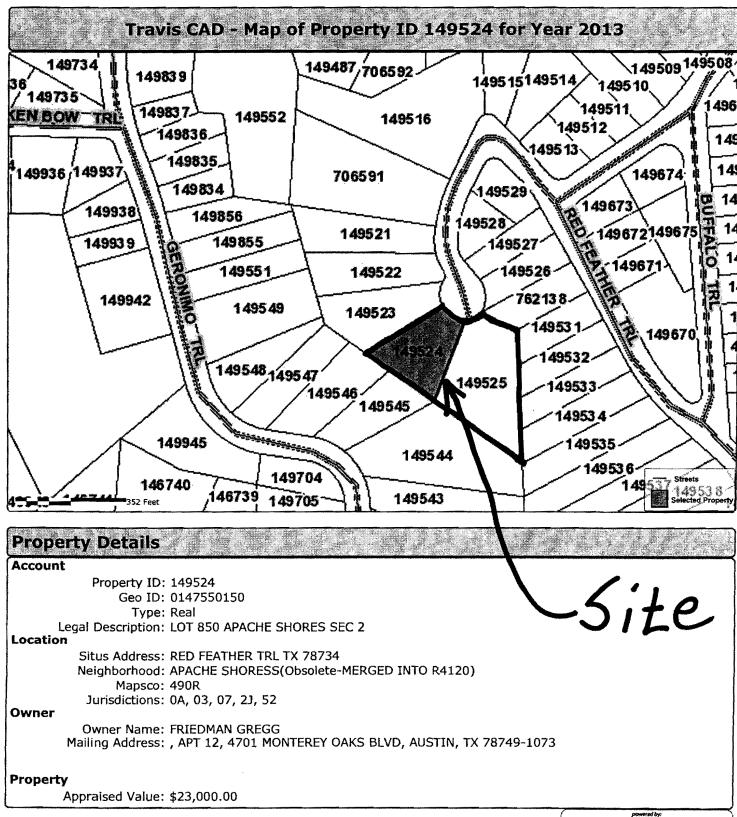

Proposed Site Plan

http://propaccess.traviscad.org/Map/View/Map/1/149524/2013

PropertyACCESS www.truesuitomation.com

Site

Travis County Roadways, Map D

Dept. of Transportation & Natural Resources. Date: 8/9/2011