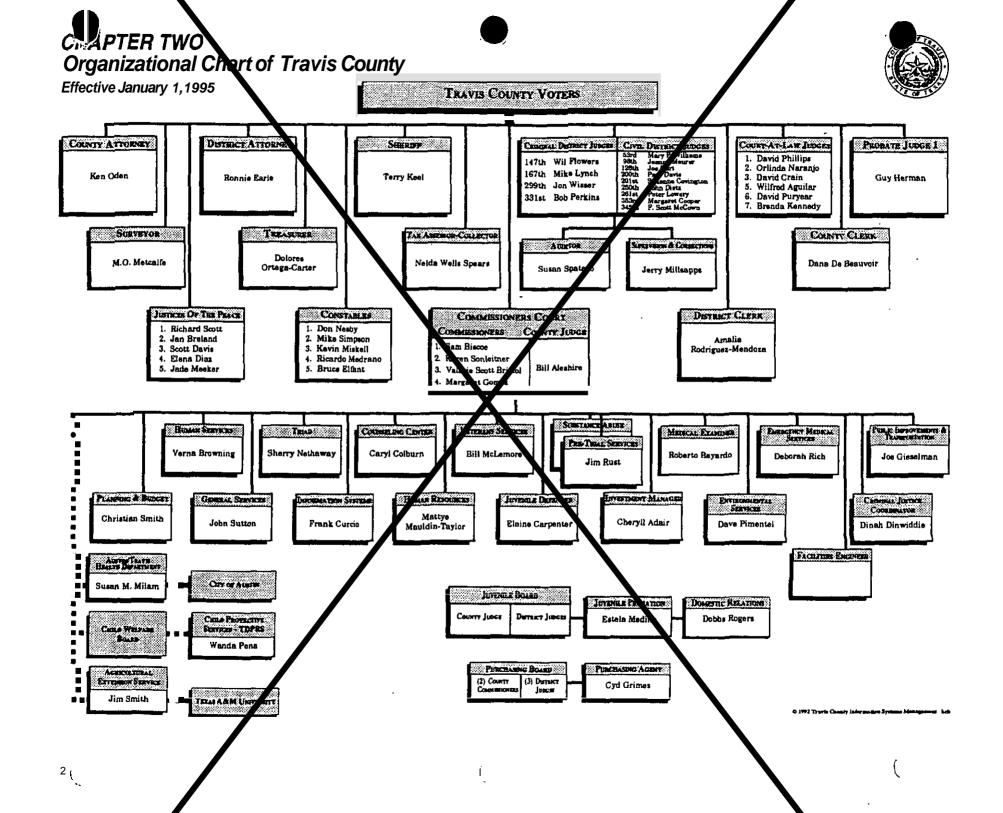

| Recommended for Repeal        | Date last amended | Reason for Repeal Recommendation                                                                                                                                                                                                       |
|-------------------------------|-------------------|----------------------------------------------------------------------------------------------------------------------------------------------------------------------------------------------------------------------------------------|
| Chapter 2. Organization Chart | 2/23/1999         | <ul> <li>Chapter consists of a chart showing the County Organizational Structure as it was in 1995.</li> <li>The county organization chart is updated annually outside of the Code process. It is updated each budget year.</li> </ul> |