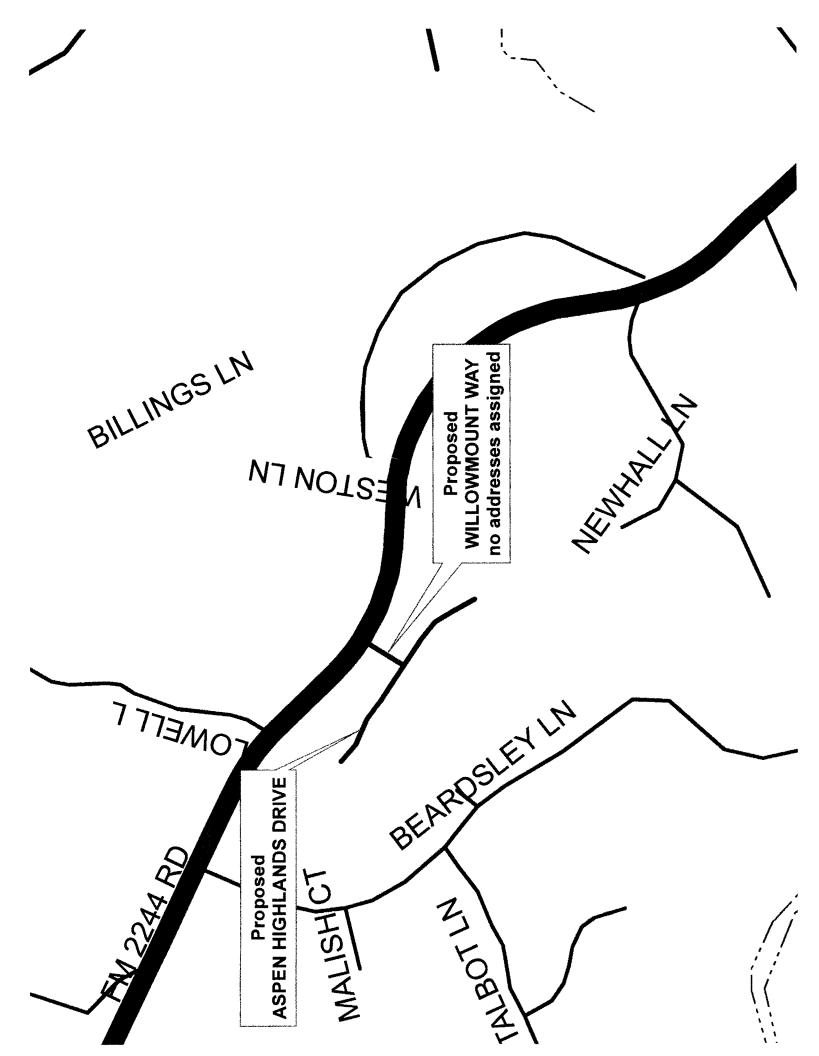

#### **BACKGROUND/SUMMARY OF REQUEST:**

Consider and take appropriate action regarding two street name assignments for private easements to be known as "Aspen Highlands Drive" and "Willowmount Way".

#### **STAFF RECOMMENDATIONS:**

The Homeowners Association (HOA) for Rob Roy Rim Condominiums has requested the Addressing Committee to assign street names for their two easements. "Willowmount Way" was assigned to the entrance by the HOA from the creation of the condominiums. None of the home owners get addresses on the entrance road. Letters were sent to all who have homes on the other easement and 15 chose "Aspen Highlands Drive", 1 for "Prospect Glades Drive" and 8 did not respond. Staff recommends the two private easements be named "Aspen Highlands Drive" for the condos and "Willowmount Way" for the entrance.

#### **ATTACHMENTS/EXHIBITS:**

Мар

THIS PRIVATE EASEMENTS ARE LOCATED OFF RM 2244 ALSO KNOWN AS BEE CAVES ROAD IN THE ROB ROY RIM CONDOMINIUMS TO BE KNOWN AS "ASPEN HIGHLANDS DRIVE" AND "WILLOWMOUNT WAY"

A PUBLIC HEARING WILL BE HELD IN THE COMMISSIONERS' COURTROOM, TRAVIS COUNTY ADMINISTRATION BUILDING, 314 WEST 11TH STREET, FIRST FLOOR, AUSTIN, TEXAS.