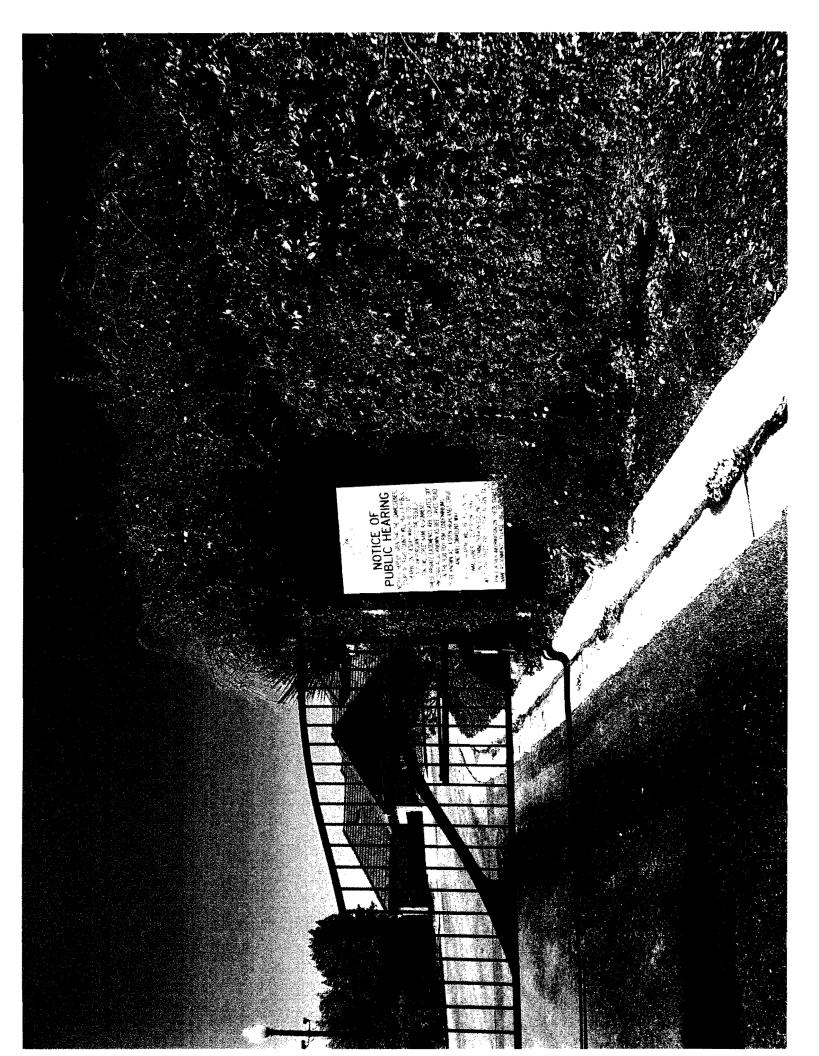

## NOTICE OF PUBLIC HEARING

NOTICE IS HEREBY GIVEN THAT THE COMMISSIONERS COURT OF TRAVIS COUNTY, TEXAS WILL HOLD A PUBLIC HEARING ON TUESDAY, MARCH 26, 2013 AT 9:00 A.M. PURSUANT TO THE REQUEST FOR TWO STREET NAME ASSIGNMENTS.

THIS PRIVATE EASEMENTS ARE LOCATED OFF RM 2244 ALSO KNOWN AS BEE CAVES ROAD IN THE ROB ROY RIM CONDOMINIUMS TO BE KNOWN AS "ASPEN HIGHLANDS DRIVE" AND "WILLOWMOUNT WAY"

A PUBLIC HEARING WILL BE HELD IN THE COMMISSIONERS' COURTROOM, TRAVIS COUNTY ADMINISTRATION BUILDING, 314 WEST 11TH STREET, FIRST FLOOR, AUSTIN, TEXAS.

FOR FURTHER INFORMATION ON THESE STREET NAME ASSIGNMENTS PLEASE CALL 854-7642.

TO: County Judge

County commissioners Travis County, Texas

| Public notice sign(s) concern | ning the naming | of street(s) to Aspen Highlands Dive                   |  |
|-------------------------------|-----------------|--------------------------------------------------------|--|
| And Willowmount               |                 | has been posted on this day                            |  |
| March 12                      |                 | _, 2013 at a point as near as practical to the area as |  |
| possible.                     |                 |                                                        |  |
|                               |                 |                                                        |  |
| CERTIFIED THIS THE            | 12              | DAY OF March, 2013.                                    |  |
|                               | SIGNATURE       | Aline Gana                                             |  |
|                               | NAME (PRIN      | NT): Jaime Garcia                                      |  |
|                               | TITLE: TW       | R/RFB Supervisor                                       |  |