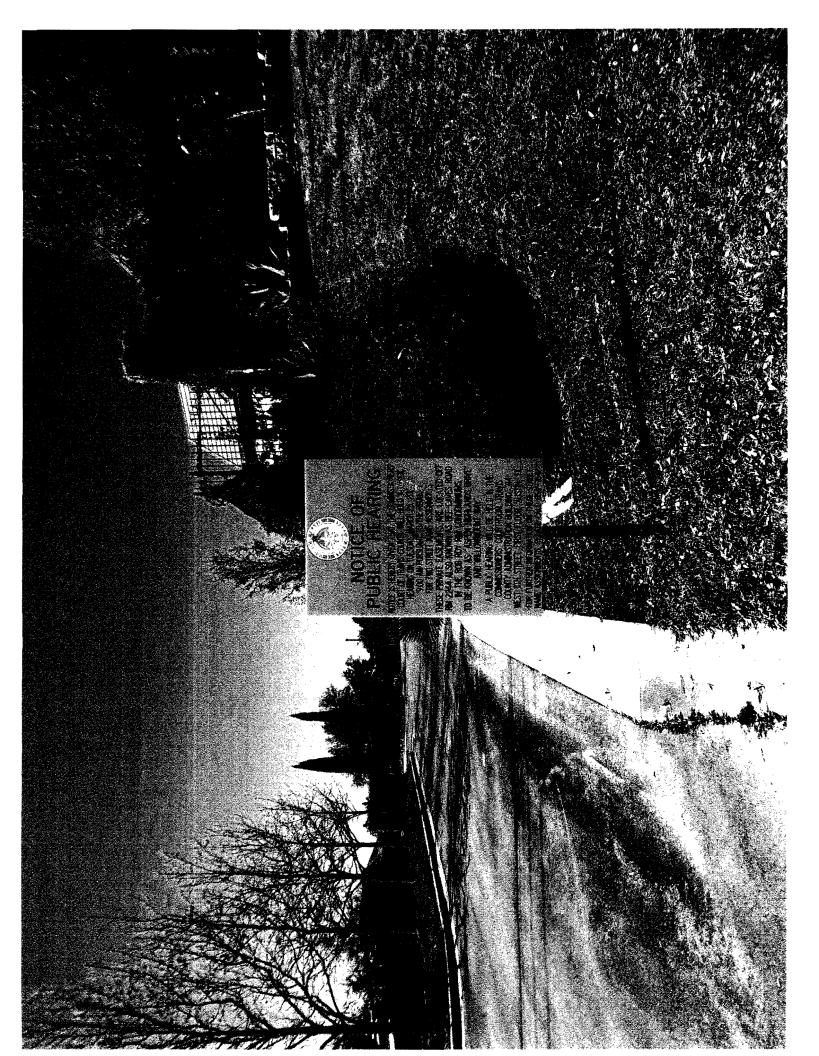

# NOTICE OF PUBLIC HEARING

NOTICE IS HEREBY GIVEN THAT THE COMMISSIONERS'
COURT OF TRAVIS COUNTY WILL HOLD A PUBLIC
HEARING ON TUESDAY, MARCH 26, 2013 AT
9:00 AM PURSUANT TO THE REQUEST
FOR TWO STREET NAME ASSIGNMENTS.
THESE PRIVATE EASEMENTS ARE LOCATED OFF
RM 2244 ALSO KNOWN AS BEE CAVES ROAD
IN THE ROB ROY RIM CONDOMINIUMS,
TO BE KNOWN AS "ASPEN HIGHLANDS DRIVE"
AND WILLOWMOUNT WAY"

A PUBLIC HEARING WILL BE HELD IN THE COMMISSIONERS' COURTROOM, TRAVIS COUNTY ADMINISTRATION BUILDING 314 WEST 11TH STREET, FIRST FLOOR, AUSTIN, TX

FOR FURTHER INFORMATION ON THESE STREET NAME ASSIGNMENTS, PLEASE CALL 854-7642

TO: County Judge

County commissioners Travis County, Texas

| Public notice sign(s) concern | ning the naming | of street(s) to Aspen Highlands Dive                   |  |
|-------------------------------|-----------------|--------------------------------------------------------|--|
| And Willowmount               |                 | has been posted on this day                            |  |
| March 12                      |                 | _, 2013 at a point as near as practical to the area as |  |
| possible.                     |                 |                                                        |  |
|                               |                 |                                                        |  |
| CERTIFIED THIS THE            | 12              | DAY OF March, 2013.                                    |  |
|                               | SIGNATURE       | Aline Gana                                             |  |
|                               | NAME (PRIN      | NT): Jaime Garcia                                      |  |
|                               | TITLE: TW       | R/RFB Supervisor                                       |  |