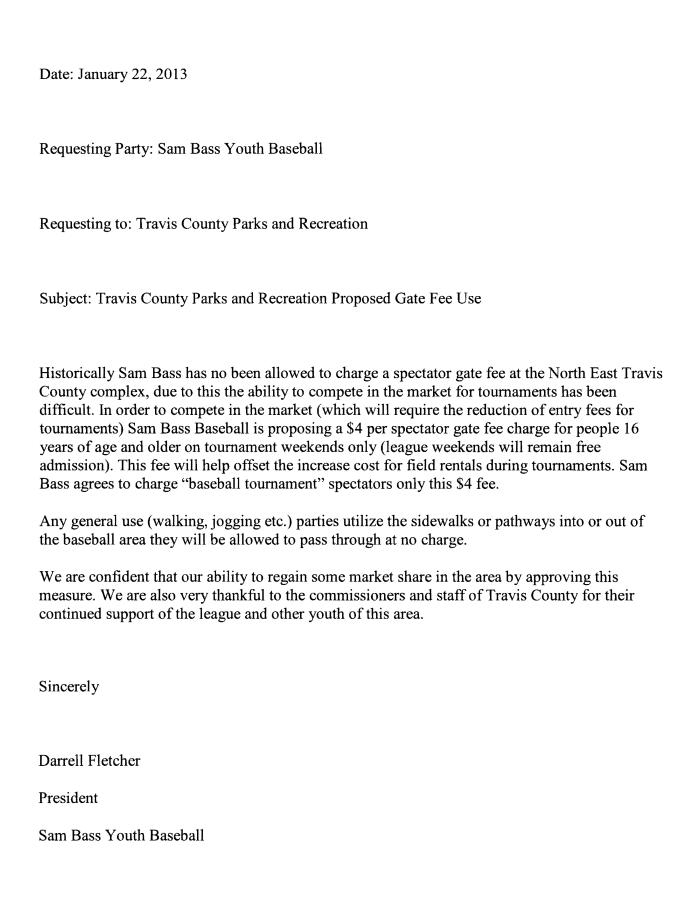

The Sam Bass Youth Baseball Organization has requested permission to charge a \$4 spectator fee for people 16 years of age and older during their tournament weekends at Northeast Metro Park (see attached request). They contend that in order to compete with other youth baseball organizations in the area they need to keep their tournament entry fees competitive. Other organizations having tournaments in the Pflugerville area at the Round Rock, Taylor, and Williamson County baseball complexes are able to charge spectator fees. This allows them to lower their tournament entry fees and potentially draw more teams.