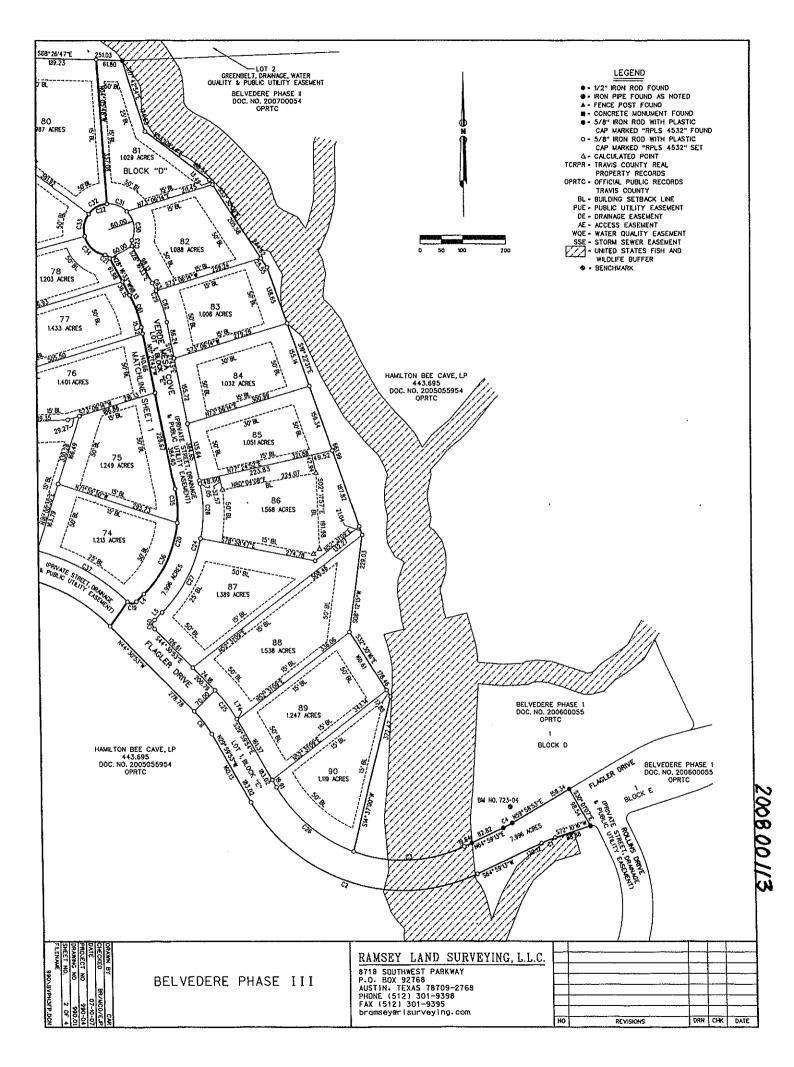

## **BACKGROUND/SUMMARY OF REQUEST:**

The property owners of lots 83 and 84 wish to revise the existing plat by removing the common lot line to create one larger lot (Lot 83A), platted from Verde Mesa Cove. There are no new public or private streets proposed with this revised plat. Fiscal surety, parkland dedication, or parkland fees in lieu of dedication are not required with this revised plat.

# **ATTACHMENTS/EXHIBITS:**

Precinct map Location map Existing final plat Proposed final plat

FOT TABLE LOT NO. ACDUAGE B3A TOTAL LOTS 1 TOTAL AREA 2.038 AC.

"MO PORTION OF THIS TRACT IS WITHIN THE DESIGNATED FLOOD HAZARD AREA AS SHOWN ON THE FEDERAL EMERGENCY MANAGEMENT ACENCY (FEMA) FLOOD INSURANCE RATE MAP (FRM) +8453C0395H, TRAVIS COUNTY, TEXAS, DATED SEPTEMBER 28, 2008."