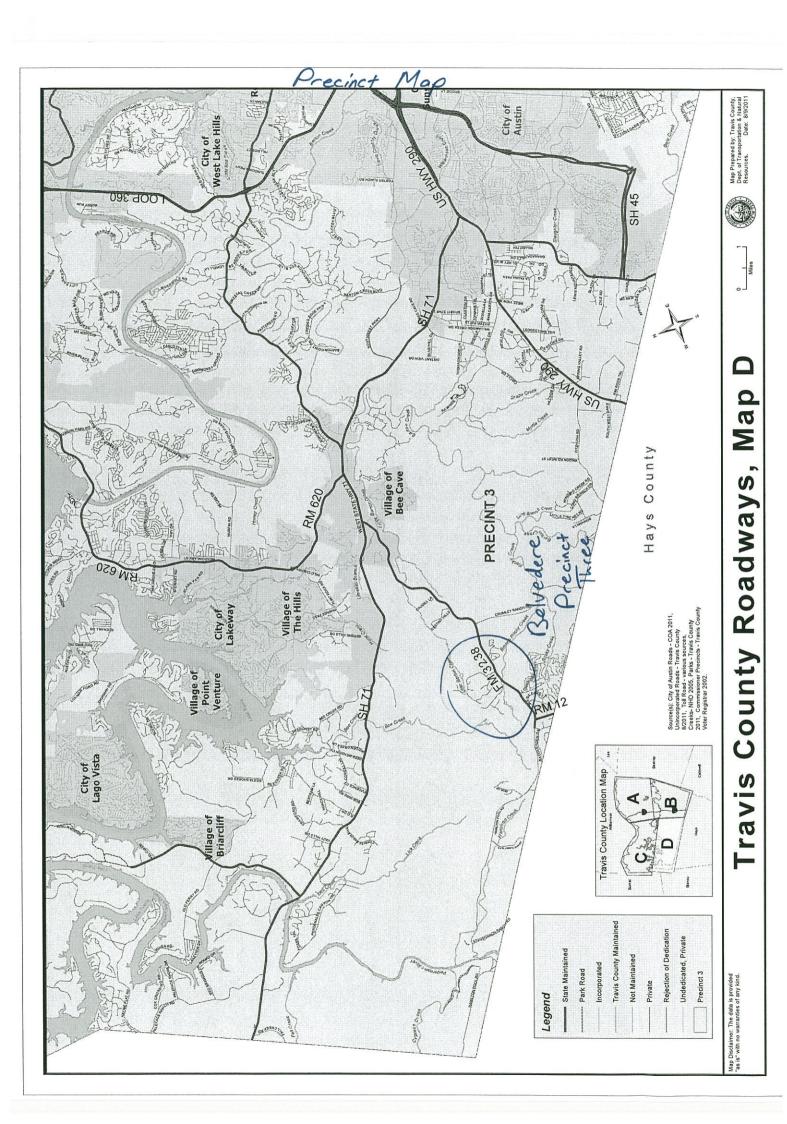

and Long Range Planning

**Department Head:** Steven M. Manilla, P.E., County Executive-TNR **Sponsoring Court Member:** Commissioner Daugherty, Precinct Three

**AGENDA LANGUAGE**: Consider and take appropriate action on a plat for recording: Belvedere Phase III Revised Plat of Lots 83 and 84, Block D (Revised Plat - Two Lots - 2.038 acres - Verde Mesa Cove) in Precinct Three.

# **ATTACHMENTS/EXHIBITS:**

Precinct map Location map Existing final plat Proposed final plat