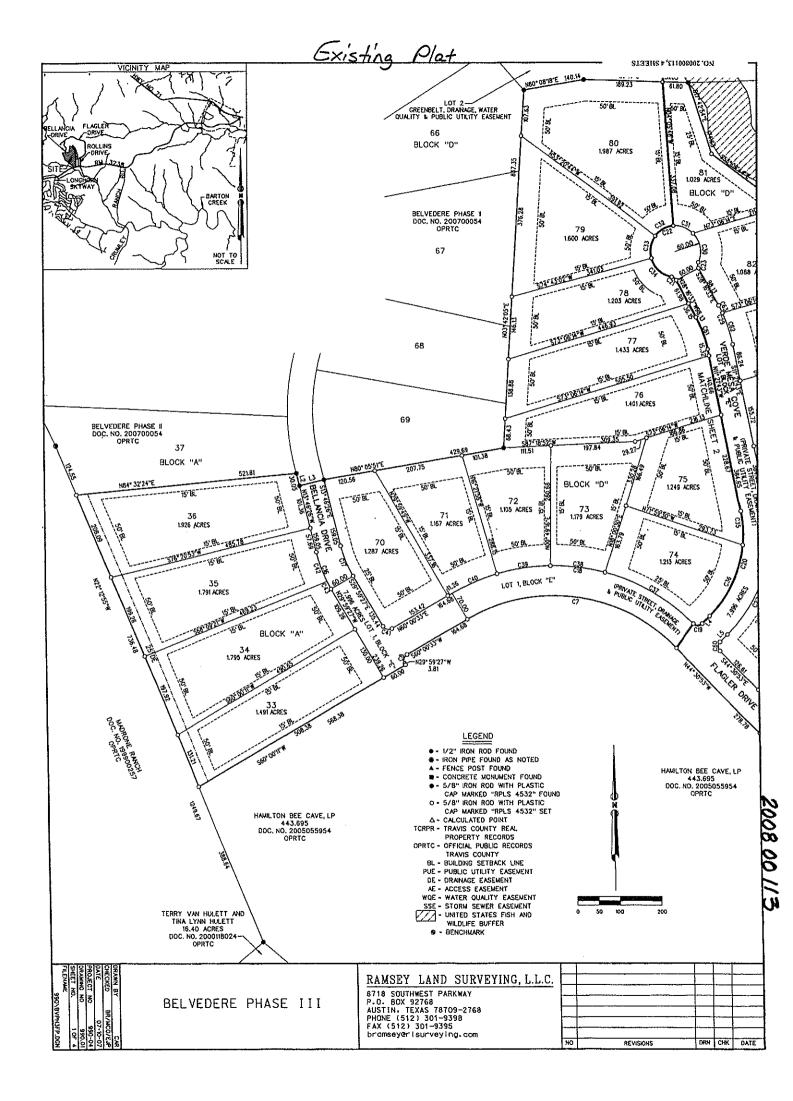

## **BACKGROUND/SUMMARY OF REQUEST:**

The property owners of lots 83 and 84 wish to revise the existing plat by removing the common lot line to create one larger lot (Lot 83A), platted from Verde Mesa Cove. There are no new public or private streets proposed with this revised plat. Fiscal surety, parkland dedication, or parkland fees in lieu of dedication are not required with this revised plat.

# **ATTACHMENTS/EXHIBITS:**

Precinct map Location map Existing final plat Proposed final plat