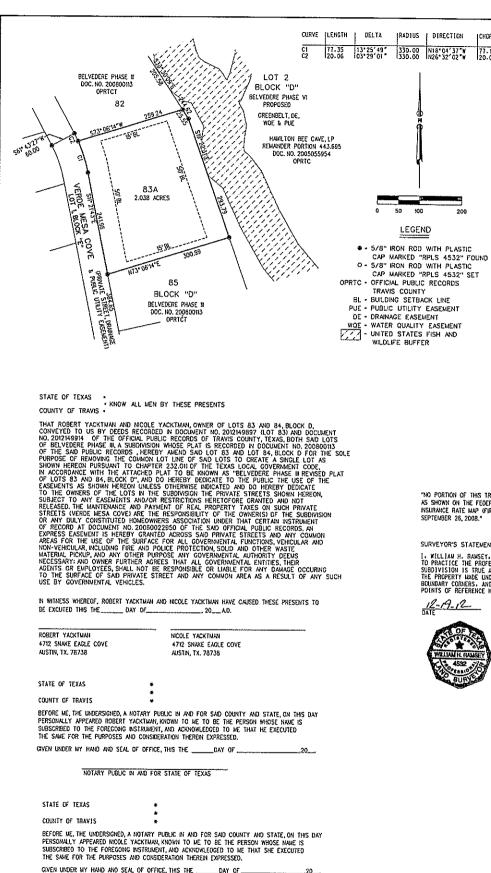

FOT TABLE LOT NO. ACDUAGE B3A TOTAL LOTS 1 TOTAL AREA 2.038 AC.

"MO PORTION OF THIS TRACT IS WITHIN THE DESIGNATED FLOOD HAZARD AREA AS SHOWN ON THE FEDERAL EMERGENCY MANAGEMENT ACENCY (FEMA) FLOOD INSURANCE RATE MAP (FRM) +8453C0395H, TRAVIS COUNTY, TEXAS, DATED SEPTEMBER 28, 2008."

### SURVEYOR'S STATEMENT:

IRADIUS | DIRECTION

330.00 N18\*04'37"W

LEGEND

WILDLIFE BUFFER

ICHORD

SURVEYOR'S STATEMENT:

I, WILLIAM H. RAMSEY. AM AUTHORIZED UNDER THE LAWS OF THE STATE OF TEXAS TO PRACTICE THE PROFESSION OF SURVEYING AND CERTIFY THAT THE ABOVE SUBDIVISION IS THE WILL AND CORRECT. WAS PREPARED FROM AN ACTUM, SURVEY OF THE PROPERTY MADE UNDER MY SUPERVISION OF THE GROUND, THAT ALL BOUNDARY CORNERS. ANGLE POINTS OF GRAVATURE AND OTHER POINTS STATE OF THE PROFESSIONAL LAND SURVEYOR NO. 4532 9718 SOUTHWEST PARKWAY P.O. BON 22168 AUSTIN. TEXAS 78709-2768 PHONE (512) 301-9398 FAX (512) 301-9395