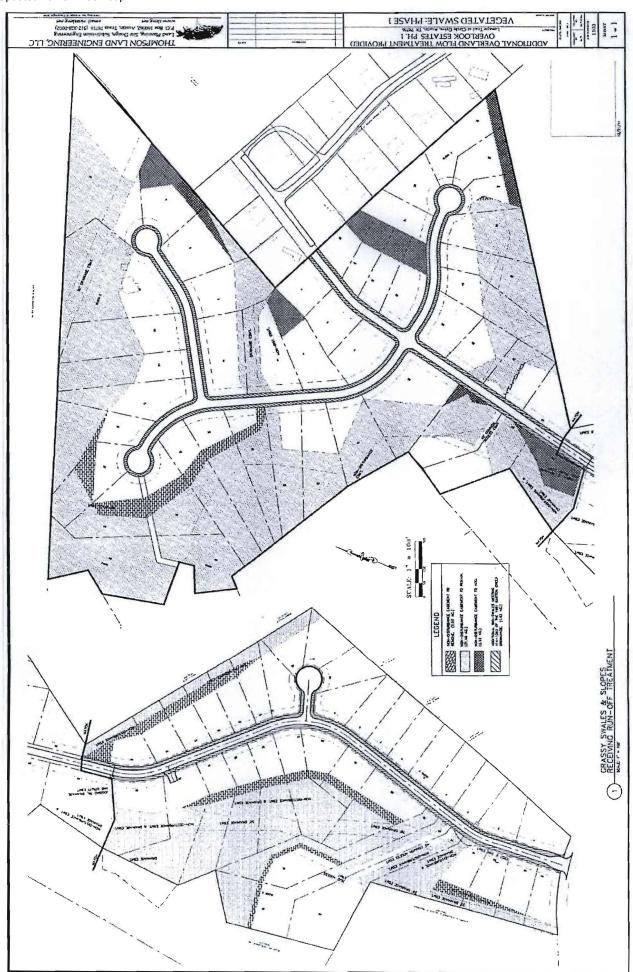

### BACKGROUND/SUMMARY OF REQUEST:

TNR staff has received a request to release the non-disturbance easements located over and across several sections of The Overlook Estates, Phase One subdivision. The easements to be vacated are schematically shown on the plat. The property owners of the subdivision will then re-dedicated the non-disturbance easements in its new configuration by separate instrument. The streets of this subdivision are not maintained by Travis County.

Professional Engineer Ric Thompson has stated that:

- "4) Much of the current non-disturbance easement is lumped into single large areas where portions do not receive significant run-off (in this person's Opinion) from proposed development. And in other areas, the width of the buffer dedicated is excessive for the amount of potention development drainage to that location.
- 5) The proposed plan removes extra "thickness" to the dedicated non-disturbance easements (area still remains down slope to receive run-off from the same area) and then, in compensation, adds area to lots that currently have no area dedicated.
- 6) The new areas dedicated will receive run-off before it is concentrated in the streets and routed to points of even further concentration prior to release to the native drainage features thus providing, in this person's opinion, improved treatment of the run-off."

Please find enclosed with this letter, the application for easement release together with a graphic description of the area of non-disturbance easement to be released and the area of replacement non-disturbance easement proposed as a condition for release of the existing non-disturbance easement areas.

The portion of the easement areas to be released will not be removed in their entirety, but narrowed

Updated 10-18-12 at 4:00pm Ms. Calkins December 23, 2011 Page 2

so as to accommodate OSSF irrigation lines outside of the easement area on the lots encumbered by the easement, but will remain of sufficient width to function as vegetative filter strips. In addition to the replacement of like acreage non-disturbance easement areas on the plat by separate instrument, bioswales have been and will be added along the roadway. This subdivision was approved in 1986 with the apparent intent of employing storm sewers along with curb and gutter despite the Barton Creek Ordinance water quality strategy which emphasized the use of overland flow filtration. Accordingly, the use of the bioswales will further implement the intended design strategy of the Barton Creek Ordinance and help facilitate the functionality of the non-disturbance easements.

- 1) In accordance with 41A-105.5 (c)(2) of Ordinance 810430-C (the 1981 Barton Creek Ordinance) the Overlook Estates Phase I subdivision was apparently approved under the cluster housing provisions.
- 2) In the 1981 Barton Creek Ordinance, with the approval of Cluster Housing, a buffer was to be provided "... to receive runoff from the development for purposes of overland drainage."
- 3) The known benefit to a buffer is pollutant removal from stormwater that is passed through a vegetated area (vegetated filter strip or vegetated swale). But these facilities become less effective as the depth in the swale or across the strip becomes greater (less of the water actually passes through the vegetation but rather over it).
- 4) Much of the current non-disturbance easement is lumped into single large areas where portions do not receive significant run-off (in this person's opinion) from proposed development. And in other areas, the width of the buffer dedicated is excessive for the amount of potential development draining to that location.
- 5) The proposed plan removes extra "thickness" to the dedicated non-disturbance easements (area still remains down slope to receive run-off from the same area) and then, in compensation, adds area to lots that currently have no area dedicated.
- 6) The new areas dedicated will receive run-off before it is concentrated in the streets and routed to points of even further concentration prior to release to the native drainage features thus providing, in this person's opinion, improved treatment of the run-off.
- 7) With the width of the right-of-way platted, the roadway was to be designed using curbs and storm sewers. The plan proposed also notes the use of vegetated swales (with limited use of storm sewers) along the roads and, where practical, not capturing the run-off at all. This approach better complies with the stated purpose in 41A-109.1 of the 1981 Barton Creek Ordinance.