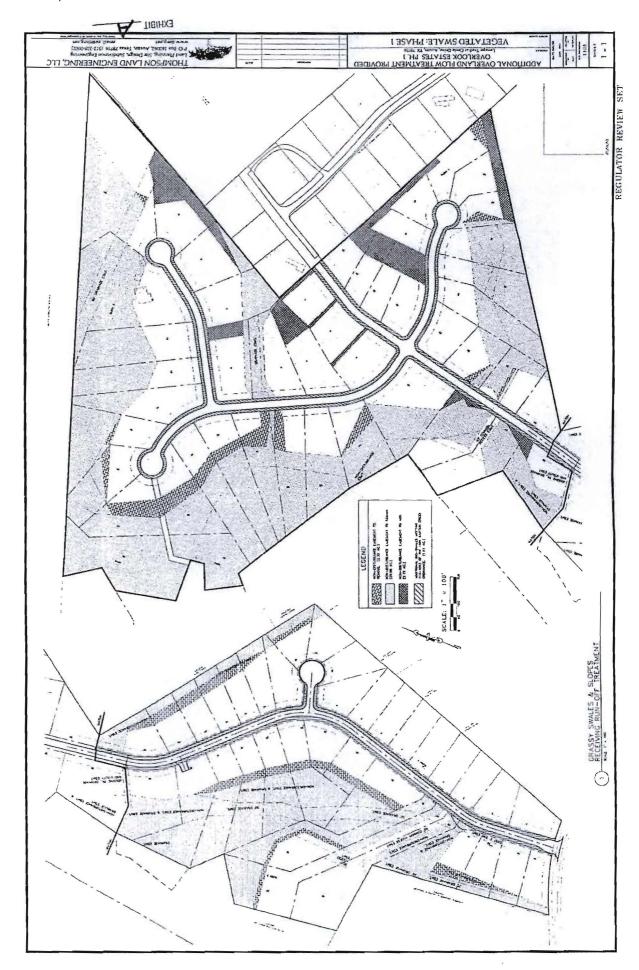

### BACKGROUND/SUMMARY OF REQUEST:

TNR staff has received a request to release the non-disturbance easements located over and across several sections of The Overlook Estates, Phase One subdivision. The easements to be vacated are schematically shown on the plat. The property owners of the subdivision will then re-dedicated the non-disturbance easements in its new configuration by separate instrument. The streets of this subdivision are not maintained by Travis County.

Professional Engineer Ric Thompson has stated that:

- "4) Much of the current non-disturbance easement is lumped into single large areas where portions do not receive significant run-off (in this person's Opinion) from proposed development. And in other areas, the width of the buffer dedicated is excessive for the amount of potention development drainage to that location.
- 5) The proposed plan removes extra "thickness" to the dedicated non-disturbance easements (area still remains down slope to receive run-off from the same area) and then, in compensation, adds area to lots that currently have no area dedicated.
- 6) The new areas dedicated will receive run-off before it is concentrated in the streets and routed to points of even further concentration prior to release to the native drainage features thus providing, in this person's opinion, improved treatment of the run-off."

Please find enclosed with this letter, the application for easement release together with a graphic description of the area of non-disturbance easement to be released and the area of replacement non-disturbance easement proposed as a condition for release of the existing non-disturbance easement areas.

The portion of the easement areas to be released will not be removed in their entirety, but narrowed

Updated 10-18-12 at 4:00pm Ms. Calkins December 23, 2011 Page 2

so as to accommodate OSSF irrigation lines outside of the easement area on the lots encumbered by the easement, but will remain of sufficient width to function as vegetative filter strips. In addition to the replacement of like acreage non-disturbance easement areas on the plat by separate instrument, bioswales have been and will be added along the roadway. This subdivision was approved in 1986 with the apparent intent of employing storm sewers along with curb and gutter despite the Barton Creek Ordinance water quality strategy which emphasized the use of overland flow filtration. Accordingly, the use of the bioswales will further implement the intended design strategy of the Barton Creek Ordinance and help facilitate the functionality of the non-disturbance easements.

- 1) In accordance with 41A-105.5 (c)(2) of Ordinance 810430-C (the 1981 Barton Creek Ordinance) the Overlook Estates Phase I subdivision was apparently approved under the cluster housing provisions.
- 2) In the 1981 Barton Creek Ordinance, with the approval of Cluster Housing, a buffer was to be provided "... to receive runoff from the development for purposes of overland drainage."
- 3) The known benefit to a buffer is pollutant removal from stormwater that is passed through a vegetated area (vegetated filter strip or vegetated swale). But these facilities become less effective as the depth in the swale or across the strip becomes greater (less of the water actually passes through the vegetation but rather over it).
- 4) Much of the current non-disturbance easement is lumped into single large areas where portions do not receive significant run-off (in this person's opinion) from proposed development. And in other areas, the width of the buffer dedicated is excessive for the amount of potential development draining to that location.
- 5) The proposed plan removes extra "thickness" to the dedicated non-disturbance easements (area still remains down slope to receive run-off from the same area) and then, in compensation, adds area to lots that currently have no area dedicated.
- 6) The new areas dedicated will receive run-off before it is concentrated in the streets and routed to points of even further concentration prior to release to the native drainage features thus providing, in this person's opinion, improved treatment of the run-off.
- 7) With the width of the right-of-way platted, the roadway was to be designed using curbs and storm sewers. The plan proposed also notes the use of vegetated swales (with limited use of storm sewers) along the roads and, where practical, not capturing the run-off at all. This approach better complies with the stated purpose in 41A-109.1 of the 1981 Barton Creek Ordinance.