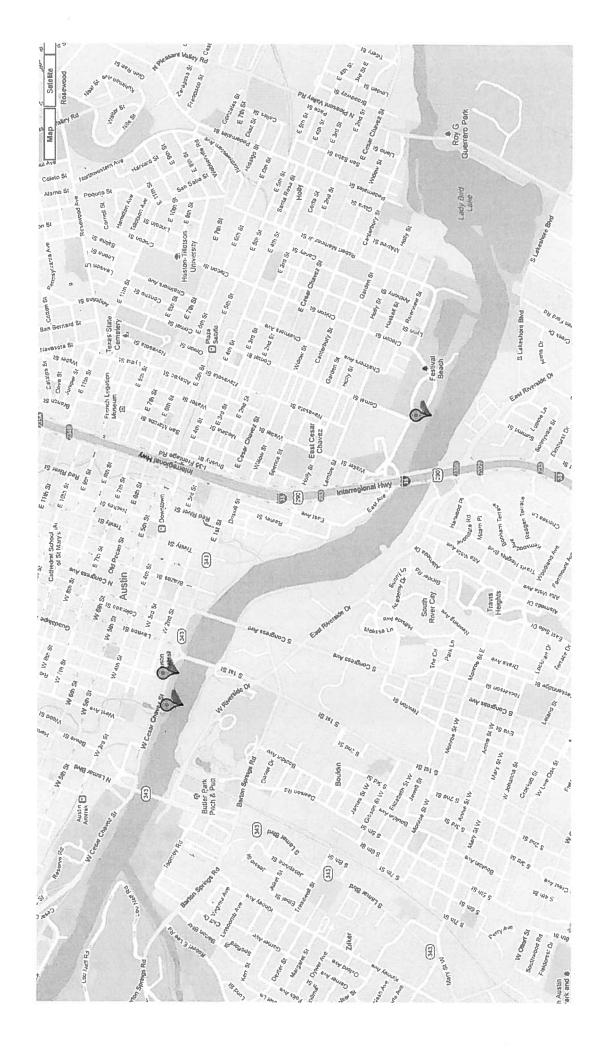

# UNITED STATES BOARD ON GEOGRAPHIC NAMES

**CASE BRIEF (Domestic)** 

<u>Lady Bird Lake</u>: reservoir; 468 acres; in the City of Austin along the Colorado River between Longhorn Dam and Tom Miller Dam; named in honor of Claudia Alta "Lady Bird" Taylor Johnson (1912-2007), First Lady of the United States from 1963 to 1969; Travis County, Texas; 30°15'50"N, 97°45'03"W; USGS map – Austin West 1:24,000. Not: Town Lake. <a href="http://geonames.usgs.gov/pls/gazpublic/getgooglemap?p\_lat=30.2637947&p\_longi=97.7508441&fid=1376484">http://geonames.usgs.gov/pls/gazpublic/getgooglemap?p\_lat=30.2637947&p\_longi=97.7508441&fid=1376484</a>

The reservoir was created in 1960 with the construction of Longhorn Dam (formerly Town Lake Dam). The name Town Lake first appeared on USGS topographic maps in 1966. The majority of city and agencies already use the name Lady Bird Lake, and Google Maps also labels the body of water as such. The 7.2-mile-long Town Lake Hike and Bike Trail, which follows the shoreline along both sides of the reservoir, is often referred to as the Lady Bird Lake Bike and Hike Trail or The Trail at Lady Bird Lake, although the official name was changed by the City to the Ann and Roy Butler Hike and Bike Trail at Lady Bird Lake. News accounts of the renaming by the City in 2007 (two weeks and a day after the death of Mrs. Johnson) report that she consistently declined the honor, saying she "wouldn't feel right doing that." However, her daughter told the City Council that her mother "would have accepted the posthumous renaming, but that she wanted the hike and bike trail to be made fully wheelchair accessible."