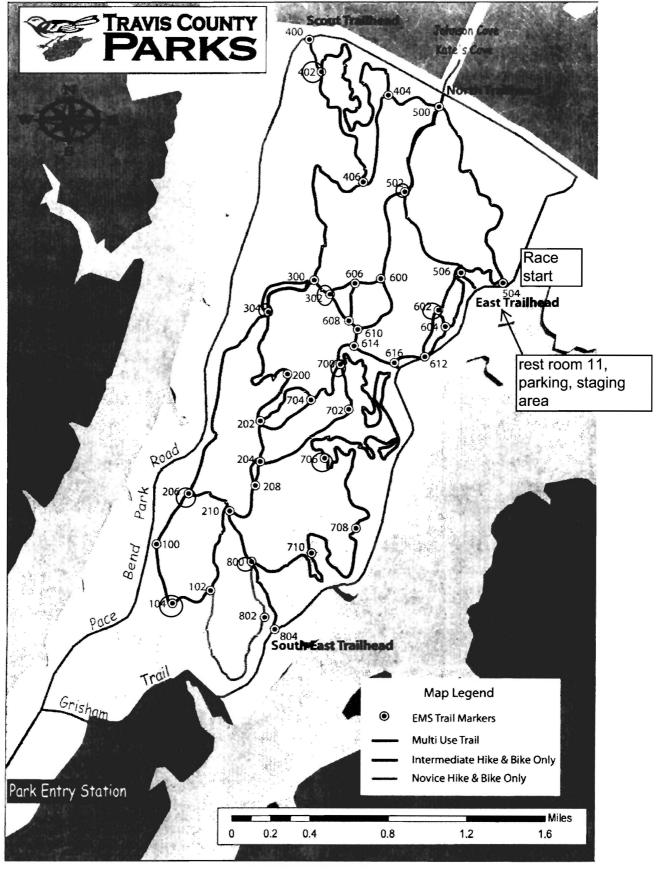

The above are added as additional insured but only with respect to liability arising out of operations of the named insured during the policy period.

Pace Bend Park Trail Map Travis County Texas

#### I. GRANT OF LICENSE

1.1 County hereby grants a license to Licensee, its employees, agents, independent producers, contractors, and suppliers, to enter and use approved areas within the County Park in connection with the Event (the "License"). Event start/finish will be at the east trailhead. The Event will be held within the interior of the park on multipurpose trails and will not impede routine park visitation. Pace Bend Road and Grisham Trail will not be part of the race course. Approved areas include those roadways, trails, and park areas, together with their associated rights-of-way, shown on **Exhibit A**, attached hereto and made a part hereof for all purposes. The County Park will remain open to the public during the Event.

## **EXHIBIT A**

## **LICENSED AREAS IN PACE BEND PARK**

(to be attached)