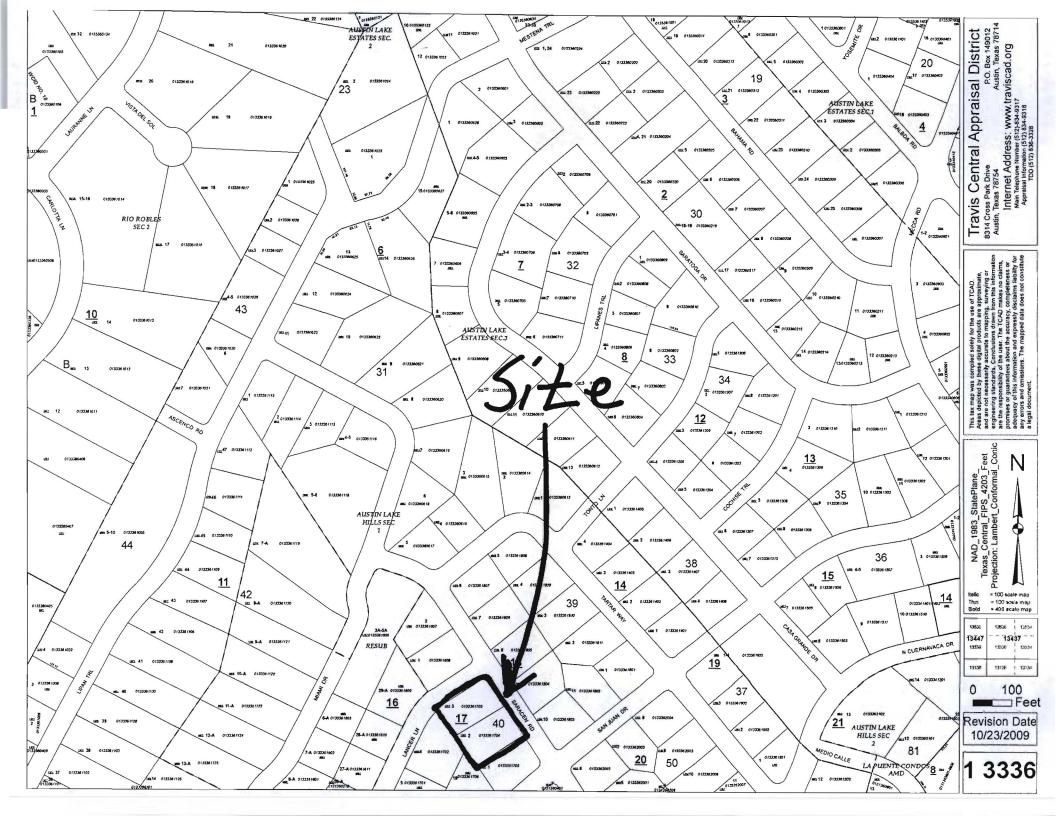

### **BACKGROUND/SUMMARY OF REQUEST:**

TNR staff has received a request to vacate two five foot wide drainage easements located along the common lot line of Lots 2 and 3, Block 40 of Austin Lake Hills, Section One. The easements are dedicated per plat note more specifically stated as a public utility easement and drainage easement. The subject lots are located at the corner of Lancer Lane (aka Granada Way per the original plat) and Saracen Road, two streets maintained by Travis County.

#### COUNTY OF TRAVIS §

WHEREAS, the property owner requests the vacation of two five foot wide drainage easements located along the common lot line of Lots 2 and 3, Block 40 of Austin Lake Hills, Section One as recorded at Volume 12, Page 61 of the Real Property Records of Travis County, Texas;

NOW, THEREFORE, by unanimous vote, the Commissioners Court of Travis County, Texas, orders that the two five foot wide drainage easements located along the common lot line of Lots 2 and 3, Block 40 of Austin Lake Hills, Section One, as shown on the attached sketch and described in the attached field notes, are hereby vacated.