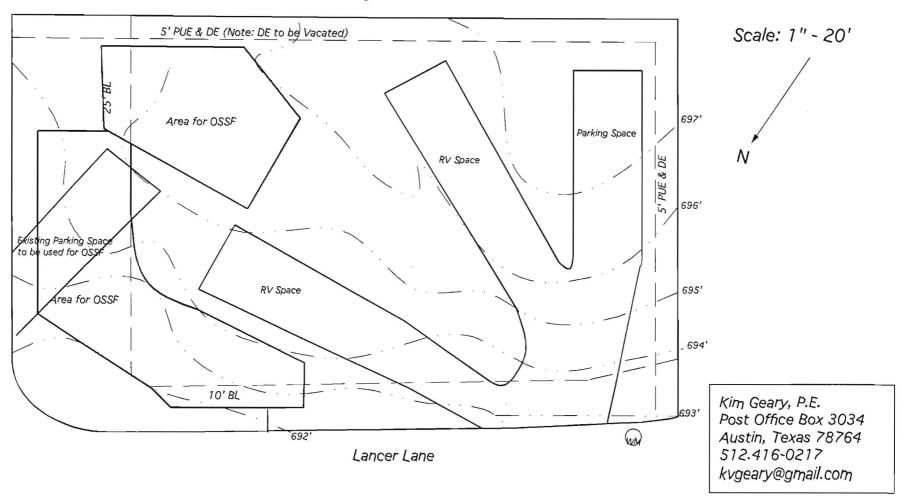

Professional engineer Kim Geary has stated that:

"...by vacating the draiange easements, as described on the enclosed survey and Exhibit A (metes and bounds description), no adverse or harmful events could occur. The drainage easements were written into the plat notes and have never been in use. Storm water flows to the draiange ditches along the streets."

Austin, Tx 78733

Lots 2 & 3, Blk 40, Austin Lake Hills Sec. 1 Travis County

Dear Mr. Scoggins,

This letter is to certify that by vacating the drainage easements, as described on the enclosed survey and Exhibit A (metes and bounds description), no adverse or harmful events could occur. The drainage easements were written into the plat notes and have never been in use. Storm water flows to the drainage ditches along the streets. Please note that we are only asking for abandonment of drainage easements lots 2 and 3 as described by the surveyor. This lot is owned by Jeff Magers.

OSSF Design: Infiltrator Panels 1703 Lancer Lane Austin, Texas 78733

Lot 3, Austin Lake Hills, Section 1 Travis County

Travis County Roadways, Map D