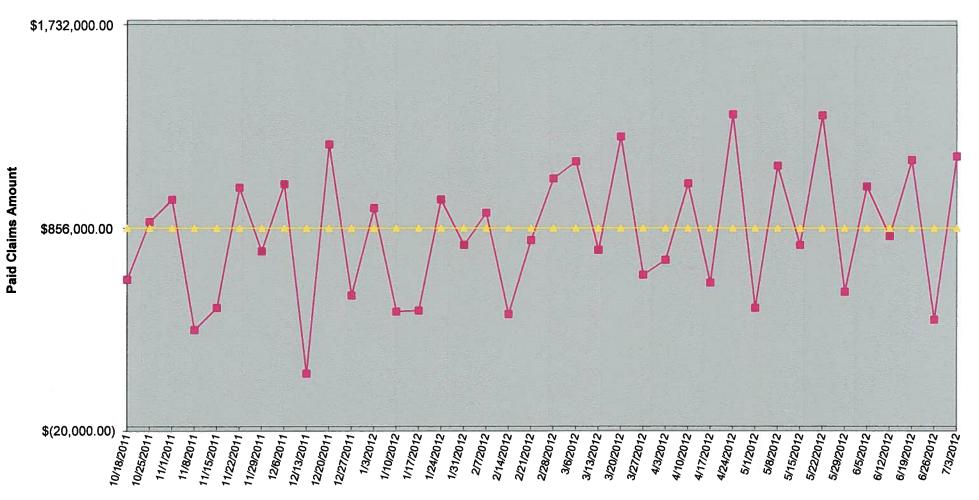

#### JUNE 15, 2012 TO JUNE 21, 2012

| Page 1. | Detailed Recommendation to Travis County Auditor for transfer of funds. |
|---------|-------------------------------------------------------------------------|
| Page 2. | Chart of Weekly Reimbursements Compared to Budget                       |
| Page 3. | Paid Claims Compared to Budgeted Claims.                                |
| Page 4. | FY Comparison of Paid Claims to Budget.                                 |
| Page 5. | Notification of amount of request from United Health Care (UHC).        |
| Page 6. | Last page of the UHC Check Register for the Week.                       |
| Page 7. | List of payments deemed not reimbursable.                               |

## Travis County Employee Benefit Plan FY12 Paid Claims vs Weekly Claims Budget of \$856,615.23

**Commissioners Court Date** 