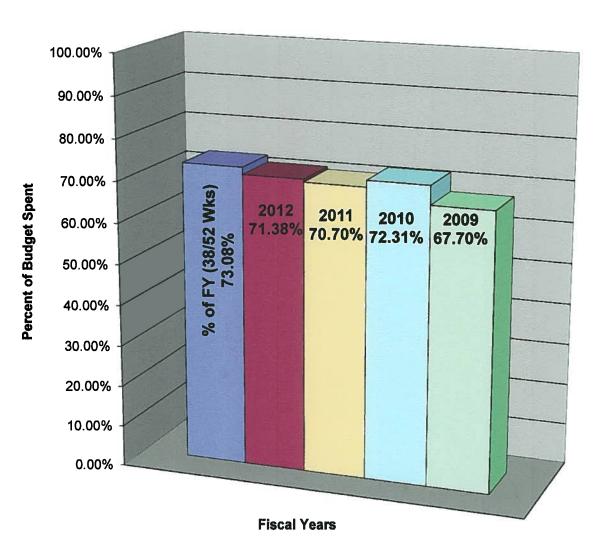

#### JUNE 15, 2012 TO JUNE 21, 2012

| Page 1. | Detailed Recommendation to Travis County Auditor for transfer of funds. |
|---------|-------------------------------------------------------------------------|
| Page 2. | Chart of Weekly Reimbursements Compared to Budget                       |
| Page 3. | Paid Claims Compared to Budgeted Claims.                                |
| Page 4. | FY Comparison of Paid Claims to Budget.                                 |
| Page 5. | Notification of amount of request from United Health Care (UHC).        |
| Page 6. | Last page of the UHC Check Register for the Week.                       |
| Page 7. | List of payments deemed not reimbursable.                               |