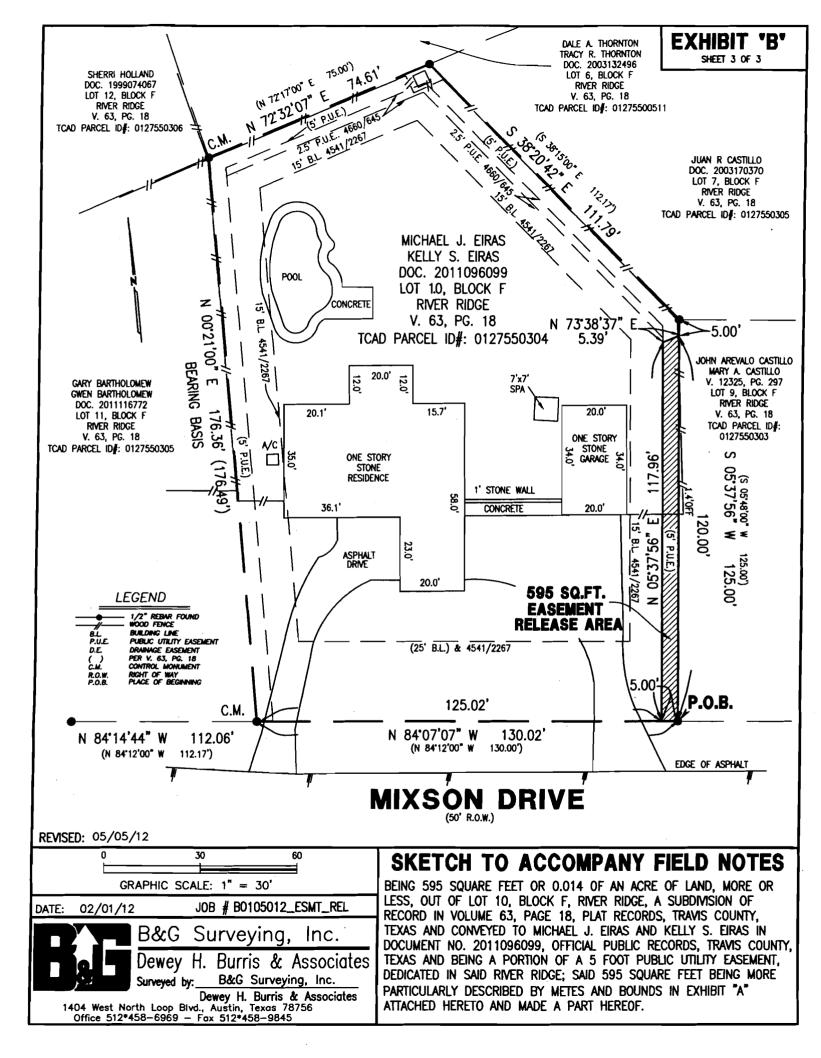

## **TNR**

EXHIBIT "A" Page 1 of 3 CODE: 1101

EASEMENT RELEASE AREA

BEING 595 SQUARE FEET OR 0.014 OF AN ACRE OF LAND, MORE OR LESS, OUT OF LOT 10, BLOCK F, RIVER RIDGE, A SUBDIVISION OF RECORD IN VOLUME 63, PAGE 18, PLAT RECORDS, TRAVIS COUNTY, TEXAS, CONVEYED TO MICHAEL J. EIRAS AND KELLY S. EIRAS IN DOCUMENT NUMBER 2011096099, OFFICIAL PUBLIC RECORDS, TRAVIS COUNTY, TEXAS, AND BEING A PORTION OF A 5 FOOT PUBLIC UTILITY EASEMENT (P.U.E.) DEDICATED IN SAID PLAT OF RIVER RIDGE; SAID 595 SQUARE FEET OR 0.014 OF AN ACRE BEING MORE PARTICULARLY DESCRIBED BY METES AND BOUNDS AS FOLLOWS:

BEGINNING at a ½" rebar found in the northerly right of way line of Mixson Drive, said point being the southwesterly corner of Lot 9, Block F of said River Ridge, conveyed to John Arevalo Castillo and Mary A. Castillo in Volume 12325, Page 297, Real Property Records of said County and being the southeasterly corner of said 5 foot P.U.E., said Lot 10, Block F, and the tract hereof;

THENCE N 84°07'07" W, with the said Mixson Drive, being the southerly line of said Lot 10, said 5 foot P.U.E., and the tract hereof, a distance of 5.00 feet to a point, said point being the southwesterly corner of said 5 foot P.U.E. and the southwesterly corner of the tract hereof;

THENCE N 05°37'56" E, departing said Mixson Drive, running through said Lot 10 with the westerly line of said 5 foot P.U.E and the westerly line of the tract hereof, a distance of 117.96 feet to a point on said 5 foot P.U.E. and being the northwesterly corner hereof;

THENCE N 73°38'37" E, continuing through said Lot 10 and running through said 5 foot P.U.E., a distance of 5.39 feet to a point in the westerly line of Lot 7, Block F, said River Ridge, conveyed to Juan R. Castillo in Document Number 2003170370, Official Public Records of said County, for the northeasterly corner hereof; from which a ½" rebar found at the northwesterly corner of said Lot 9, Block F and being the eastern most angle point of said 5 foot P.U.E. bears N 05°37'56" E, a distance of 5.00 feet;

THENCE S 05°37'56" W, with the common boundary line of said Lot 9 and Lot 10 and being the easterly line of said 5 foot P.U.E. and the easterly line hereof, a distance of 120.00 feet to the **PLACE OF BEGINNING** hereof and containing 595 Square Feet of land or 0.014 of an acre of land, more or less.