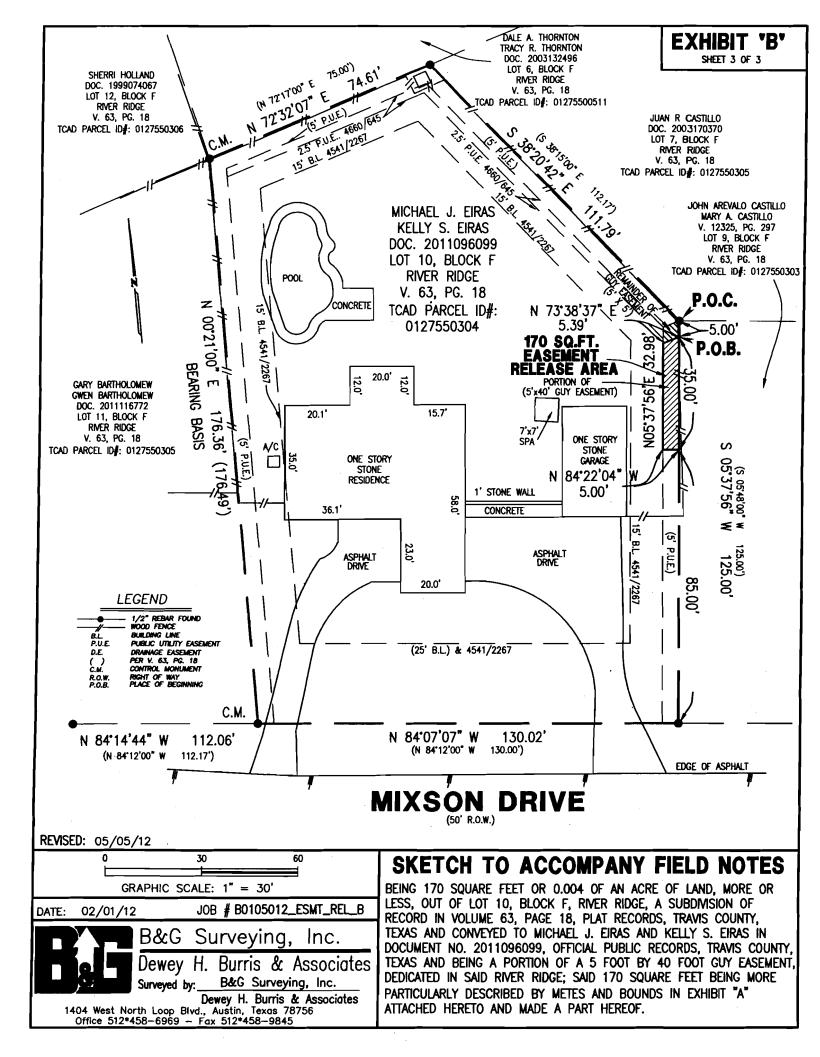

## TNR

CODE: 1101

EXHIBIT "A" Page 1 of 3

**EASEMENT RELEASE AREA** 

BEING 170 SQUARE FEET OR 0.004 OF AN ACRE OF LAND, MORE OR LESS, OUT OF LOT 10, BLOCK F, RIVER RIDGE, A SUBDIVISION OF RECORD IN VOLUME 63, PAGE 18, PLAT RECORDS, TRAVIS COUNTY, TEXAS, CONVEYED TO MICHAEL J. EIRAS AND KELLY S. EIRAS IN DOCUMENT NUMBER 2011096099, OFFICIAL PUBLIC RECORDS, TRAVIS COUNTY, TEXAS, AND BEING A 5 FOOT BY 40 FOOT GUY EASEMENT (G.E.) DEDICATED IN SAID PLAT OF RIVER RIDGE; SAID 170 SQUARE FEET OR 0.004 OF AN ACRE OF LAND BEING MORE PARTICULARLY DESCRIBED BY METES AND BOUNDS AS FOLLOWS:

COMMENCING, at a ½' rebar found at the southwesterly corner of Lot 7, Block F, said River Ridge, conveyed to Juan R. Castillo in Document Number 2003170370, Official Public Records of said County, said point being the northwesterly corner of Lot 9, Block F, said River Ridge, conveyed to John Arevalo Castillo and Mary A. Castillo in Volume 12325, Page 297, Real Property Records of said County, being the eastern most angle point of said Lot 10, and being the northeasterly corner of said G.E. for the northeasterly corner hereof;

THENCE S 05°37'56" W, with the common boundary line of said Lot 9 and Lot 10 and being the easterly line of said G.E. and the easterly line hereof, a distance of 5.00 feet to a point for the northeasterly corner and the **PLACE OF BEGINNING** hereof

THENCE S 05°37'56" W, continuing with the common boundary line of said Lot 9 and Lot 10 and being the easterly line of said G.E. and the easterly line hereof, a distance of 35.00 feet to a point for the southeasterly corner hereof; from which a ½" rebar found in the northerly right of way line of Mixson Drive, said point being the common southerly corner of said Lot 9 and Lot 10 bears, S 05°37'56" W, a distance of 85.00 feet;

THENCE N 84°22'04" W, running through said Lot 10 with the south line of said G.E., a distance of 5.00 feet to a point, said point being the southwesterly corner of said G.E. for the southwesterly corner hereof;

THENCE N 05°37'56" E, continuing through said Lot 10, with the said westerly line of the G.E. and the westerly line of the tract hereof, a distance of 32.98 feet to a point for the northwesterly corner hereof;

THENCE N 73°38'37" E, still continuing through said Lot 10 and running with the north line of said G.E. and the tract hereof, a distance of 5.39 feet to the **PLACE OF BEGINNING** hereof and containing 170 Square Feet or 0.004 of an acre of land, more or less.