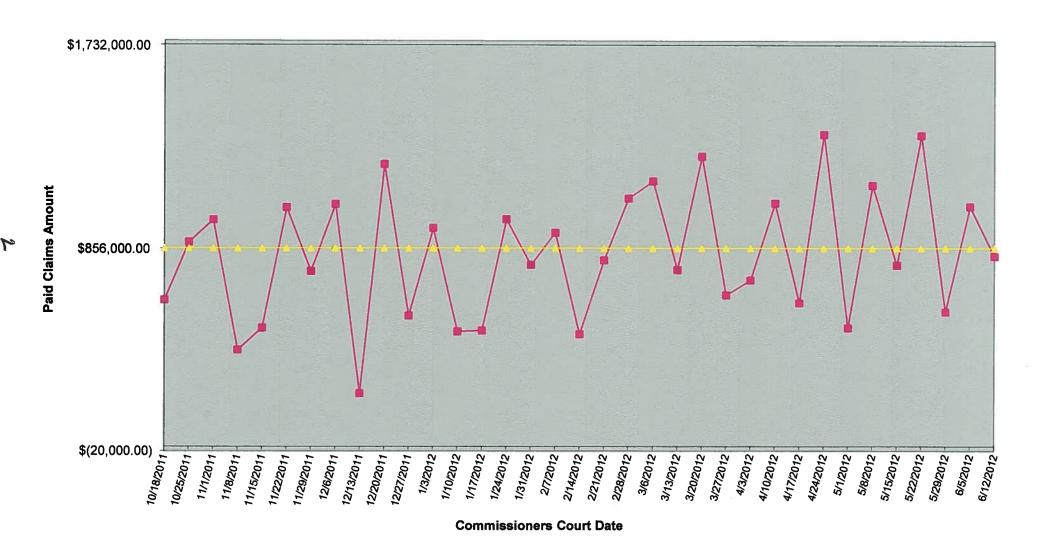

# Travis County Employee Benefit Plan FY12 Paid Claims vs Weekly Claims Budget of \$856,615.23