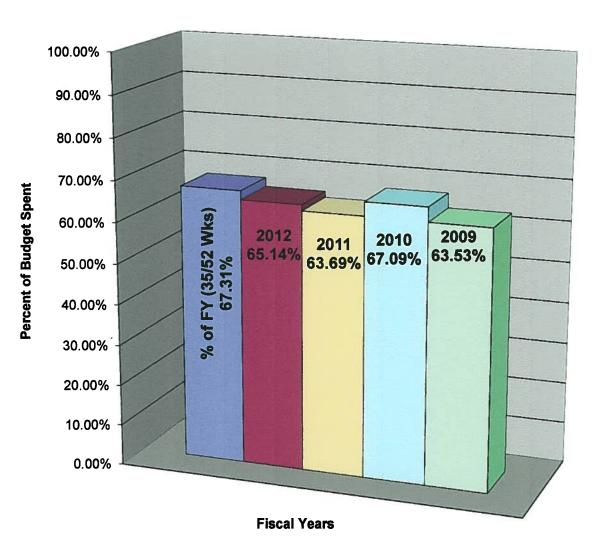

#### MAY 25, 2012 TO MAY 31, 2012

| Page 1. | Detailed Recommendation to Travis County Auditor for transfer of funds. |
|---------|-------------------------------------------------------------------------|
| Page 2. | Chart of Weekly Reimbursements Compared to Budget.                      |
| Page 3. | Paid Claims Compared to Budgeted Claims.                                |
| Page 4. | FY Comparison of Paid Claims to Budget.                                 |
| Page 5. | Notification of amount of request from United Health                    |