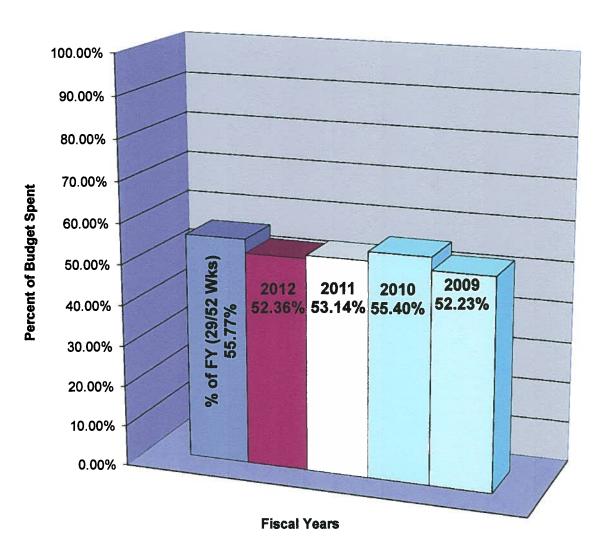

- Page 2. Chart of Weekly Reimbursements Compared to Budget.
- Page 3. Paid Claims Compared to Budgeted Claims.
- Page 4. FY Comparison of Paid Claims to Budget.
- Page 5. Notification of amount of request from United Health Care (UHC).
- Page 6. Last page of the UHC Check Register for the Week.
- Page 7. List of payments deemed not reimbursable.
- Page 8. Journal Entry for the reimbursement.