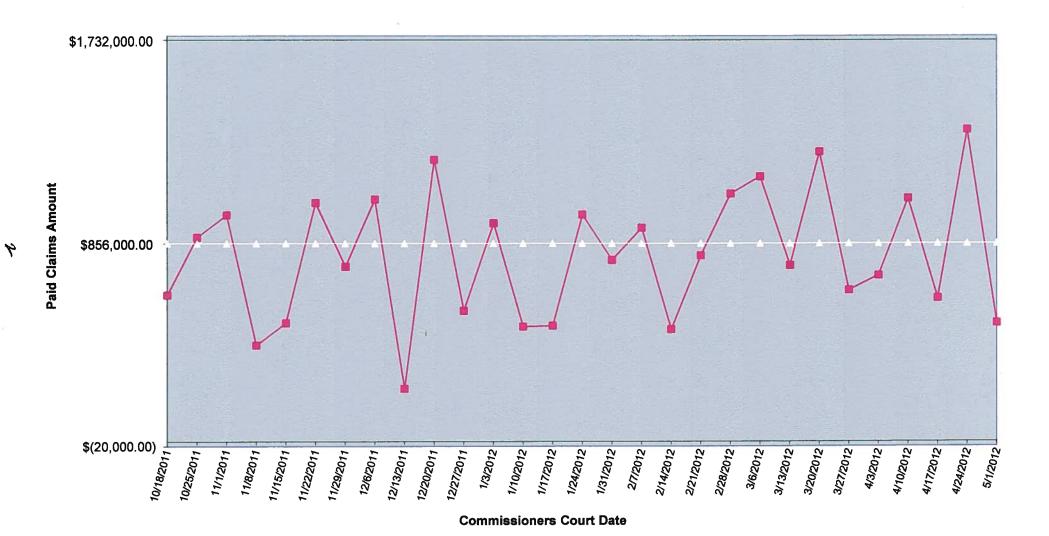

- Page 2. Chart of Weekly Reimbursements Compared to Budget.
- Page 3. Paid Claims Compared to Budgeted Claims.
- Page 4. FY Comparison of Paid Claims to Budget.
- Page 5. Notification of amount of request from United Health Care (UHC).
- Page 6. Last page of the UHC Check Register for the Week.
- Page 7. List of payments deemed not reimbursable.
- Page 8. Journal Entry for the reimbursement.

# Travis County Employee Benefit Plan FY12 Paid Claims vs Weekly Claims Budget of \$856,615.23