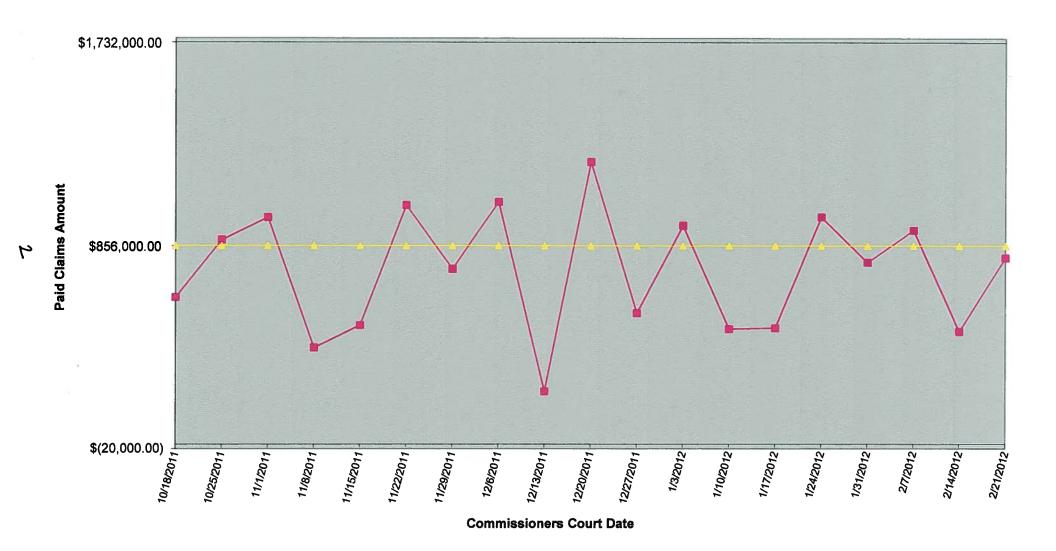

# Travis County Employee Benefit Plan FY12 Paid Claims vs Weekly Claims Budget of \$856,615.23

# Travis County Employee Benefit Plan FY12 Weekly Paid Claims VS Weekly Budgeted Amount

| W<br>k    | Period from | Period To  | Voting<br>Session Date |    | Pd Claims<br>Request<br>Amount | W  | Budgeted<br>eekly Claims | # of<br>Large<br>Claims | To       | tal of Large<br>Claims | FY 2012 % of Budget | FY 2011 % of Budget |
|-----------|-------------|------------|------------------------|----|--------------------------------|----|--------------------------|-------------------------|----------|------------------------|---------------------|---------------------|
| 1         | 9/30/2011   | 10/6/2011  | 10/18/2011             | \$ | 633,677.95                     | \$ | 856,615.23               | 2                       | \$       | 84,383.56              | Spent<br>1.42%      | <b>Spent</b> 1.14%  |
| 2         |             | 10/13/2011 |                        | \$ | 882,462.44                     | \$ | 856,615.23               | 1                       | \$       | 34,434.26              | 3.40%               | 3.65%               |
| 3         | 10/14/2011  |            |                        | \$ | 978,780.20                     | \$ | 856,615.23               | 1                       | \$       | 85,633.00              | 5.60%               | 4.76%               |
| 4         |             | 10/27/2011 | 11/8/2011              | \$ | 417,495.82                     | \$ | 856,615.23               | 0                       | \$       | 00,000.00              | 6.54%               | 7.22%               |
| 5         | 10/28/2011  |            | 11/15/2011             | \$ | 513,031.56                     | \$ | 856,615.23               | 1                       | \$       | 25,354.52              | 7.69%               | 8.28%               |
| 6         |             | 11/10/2011 | 11/22/2011             | \$ | 1,031,570.27                   | \$ | 856,615.23               | 0                       | \$       |                        | 10.01%              | 10.69%              |
| 7         |             | 11/17/2011 |                        | \$ | 757,171.26                     | \$ | 856,615.23               | 2                       | \$       | 166,108.32             | 11.71%              | 12.20%              |
| 8         |             | 11/24/2011 | 12/6/2011              | \$ | 1,045,944.29                   | \$ | 856,615.23               | 1                       | \$       | 29,029.81              | 14.05%              | 14.23%              |
| 9         | 11/25/2011  | 12/1/2011  | 12/13/2011             | \$ | 229,111.51                     | \$ | 856,615.23               | 0                       | \$       | -                      | 14.57%              | 15.77%              |
| 10        | 12/2/2011   | 12/8/2011  | 12/20/2011             | \$ | 1,217,952.91                   | \$ | 856,615.23               | 4                       | \$       | 166,327.24             | 17.30%              | 17.99%              |
| 11        | 12/9/2011   | 12/15/2011 | 12/27/2011             | \$ | 565,509.10                     | \$ | 856,615.23               | 1                       | \$       | 30,240.78              | 18.57%              | 19.10%              |
|           |             | 12/22/2011 | 1/3/2012               | \$ | 942,710.54                     | \$ | 856,615.23               | 0                       | \$       | - I - I -              | 20.69%              | 21.81%              |
| 13        |             | 12/29/2011 | 1/10/2012              | \$ | 497,081.54                     | \$ | 856,615.23               | 3                       | \$       | 90,452.62              | 21.80%              | 22.62%              |
| 14        | 12/30/2011  | 1/5/2012   | 1/17/2012              | \$ | 501,307.66                     | \$ | 856,615.23               | 1                       | \$       | 33,103.70              | 22.93%              | 24.21%              |
| 15        | 1/6/2012    | 1/12/2012  | 1/24/2012              | \$ | 980,234.49                     | \$ | 856,615.23               | 0                       | \$       | -                      | 25.13%              | 25.75%              |
| 16        |             | 1/19/2012  | 1/31/2012              | \$ | 784,679.34                     | \$ | 856,615.23               | 5                       | \$       | 247,915.57             | 26.89%              | 28.64%              |
| 17        | 1/20/2012   | 1/26/2012  | 2/7/2012               | \$ | 923,174.33                     | \$ | 856,615.23               | 1                       | \$       | 43,848.52              | 28.96%              | 29.97%              |
| 18        | 1/27/2012   | 2/2/2012   | 2/14/2012              | \$ | 485,429.02                     | \$ | 856,615.23               | 0                       | \$       | _                      | 30.05%              | 32.22%              |
| 19        | 2/3/2012    | 2/9/2012   | 2/21/2012              | \$ | 804,332.61                     | \$ | 856,615.23               | 5                       | \$       | 239,340.91             | 31.86%              | 33.66%              |
| <u></u>   |             |            |                        |    |                                |    |                          |                         |          |                        |                     |                     |
|           |             |            |                        |    |                                |    |                          |                         |          |                        |                     |                     |
| -         |             |            |                        |    |                                |    |                          |                         |          |                        |                     |                     |
|           |             |            |                        |    |                                |    |                          |                         |          |                        |                     |                     |
|           |             |            |                        |    |                                |    |                          |                         |          |                        |                     |                     |
| Н         |             |            |                        |    |                                |    |                          |                         |          |                        |                     |                     |
|           |             |            |                        |    | -                              |    |                          |                         |          |                        |                     |                     |
| $\vdash$  |             |            |                        |    |                                |    |                          |                         |          |                        |                     |                     |
| Н         |             |            |                        |    |                                |    |                          |                         |          |                        |                     |                     |
| $\vdash$  |             |            |                        |    |                                |    |                          |                         |          |                        |                     |                     |
| $\vdash$  |             |            |                        | _  |                                | -  |                          |                         |          |                        |                     |                     |
| $\vdash$  |             | ·          |                        |    |                                |    |                          |                         | _        |                        |                     |                     |
| $\vdash$  |             |            |                        |    |                                | -  |                          |                         | _        |                        |                     |                     |
| H         |             |            |                        |    |                                |    |                          |                         | -        |                        |                     |                     |
| Н         |             |            |                        |    |                                |    |                          |                         |          |                        |                     |                     |
| Н         |             |            |                        |    |                                | -  |                          |                         |          | ***                    |                     |                     |
| Н         |             |            |                        |    |                                |    |                          |                         |          |                        |                     |                     |
| П         |             |            |                        |    | .,,                            |    |                          |                         |          |                        |                     |                     |
|           |             |            |                        |    |                                |    |                          |                         | -        | ·                      |                     |                     |
| $\Box$    |             |            |                        |    |                                |    |                          |                         |          |                        |                     |                     |
|           |             |            |                        |    |                                |    | •                        |                         |          |                        |                     |                     |
|           |             |            |                        |    |                                |    |                          |                         |          | -                      |                     |                     |
|           |             |            |                        |    |                                |    |                          |                         |          | <del> </del>           |                     |                     |
|           |             |            |                        |    |                                |    |                          |                         |          |                        |                     |                     |
|           |             |            |                        |    |                                |    |                          |                         |          |                        | (* )                |                     |
|           |             |            |                        |    |                                |    |                          |                         |          |                        |                     |                     |
|           |             |            |                        |    |                                |    | Щ                        |                         | [7]      |                        |                     |                     |
|           |             |            |                        |    |                                |    |                          |                         |          |                        |                     |                     |
| 22        |             |            |                        |    |                                |    |                          |                         |          |                        |                     |                     |
| Ш         | 100         |            |                        |    |                                |    |                          |                         |          |                        |                     |                     |
| $\square$ |             |            |                        |    |                                |    |                          |                         | <u> </u> |                        |                     |                     |
| <u></u>   |             |            |                        |    |                                |    |                          |                         |          |                        |                     |                     |

note: Not predictive of impact on reserve, intended to show relationship of weekly claims cost to weekly budget.

#### Comparison of Claims to FY Budgets Week 19