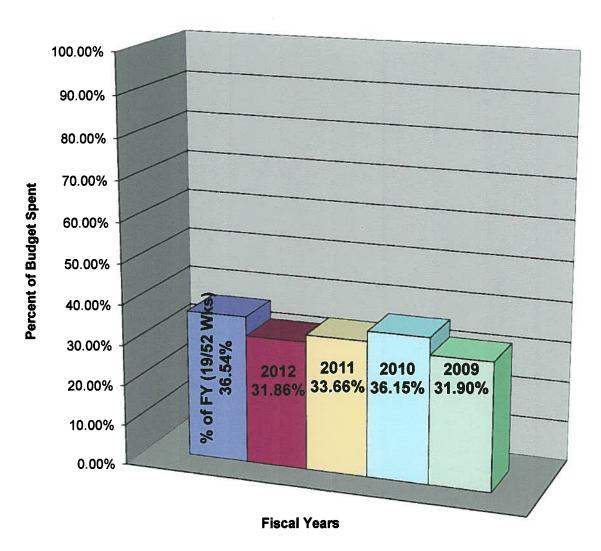

# Travis County Employee Benefit Plan FY12 Weekly Paid Claims VS Weekly Budgeted Amount

| W<br>k    | Period from | Period To  | Voting<br>Session Date |    | Pd Claims<br>Request<br>Amount | W  | Budgeted<br>eekly Claims | # of<br>Large<br>Claims | To       | tal of Large<br>Claims | FY 2012 % of Budget | FY 2011 % of Budget |
|-----------|-------------|------------|------------------------|----|--------------------------------|----|--------------------------|-------------------------|----------|------------------------|---------------------|---------------------|
| 1         | 9/30/2011   | 10/6/2011  | 10/18/2011             | \$ | 633,677.95                     | \$ | 856,615.23               | 2                       | \$       | 84,383.56              | Spent<br>1.42%      | <b>Spent</b> 1.14%  |
| 2         |             | 10/13/2011 |                        | \$ | 882,462.44                     | \$ | 856,615.23               | 1                       | \$       | 34,434.26              | 3.40%               | 3.65%               |
| 3         | 10/14/2011  |            |                        | \$ | 978,780.20                     | \$ | 856,615.23               | 1                       | \$       | 85,633.00              | 5.60%               | 4.76%               |
| 4         |             | 10/27/2011 | 11/8/2011              | \$ | 417,495.82                     | \$ | 856,615.23               | 0                       | \$       | 00,000.00              | 6.54%               | 7.22%               |
| 5         | 10/28/2011  |            | 11/15/2011             | \$ | 513,031.56                     | \$ | 856,615.23               | 1                       | \$       | 25,354.52              | 7.69%               | 8.28%               |
| 6         |             | 11/10/2011 | 11/22/2011             | \$ | 1,031,570.27                   | \$ | 856,615.23               | 0                       | \$       |                        | 10.01%              | 10.69%              |
| 7         |             | 11/17/2011 |                        | \$ | 757,171.26                     | \$ | 856,615.23               | 2                       | \$       | 166,108.32             | 11.71%              | 12.20%              |
| 8         |             | 11/24/2011 | 12/6/2011              | \$ | 1,045,944.29                   | \$ | 856,615.23               | 1                       | \$       | 29,029.81              | 14.05%              | 14.23%              |
| 9         | 11/25/2011  | 12/1/2011  | 12/13/2011             | \$ | 229,111.51                     | \$ | 856,615.23               | 0                       | \$       | -                      | 14.57%              | 15.77%              |
| 10        | 12/2/2011   | 12/8/2011  | 12/20/2011             | \$ | 1,217,952.91                   | \$ | 856,615.23               | 4                       | \$       | 166,327.24             | 17.30%              | 17.99%              |
| 11        | 12/9/2011   | 12/15/2011 | 12/27/2011             | \$ | 565,509.10                     | \$ | 856,615.23               | 1                       | \$       | 30,240.78              | 18.57%              | 19.10%              |
|           |             | 12/22/2011 | 1/3/2012               | \$ | 942,710.54                     | \$ | 856,615.23               | 0                       | \$       | - I - I -              | 20.69%              | 21.81%              |
| 13        |             | 12/29/2011 | 1/10/2012              | \$ | 497,081.54                     | \$ | 856,615.23               | 3                       | \$       | 90,452.62              | 21.80%              | 22.62%              |
| 14        | 12/30/2011  | 1/5/2012   | 1/17/2012              | \$ | 501,307.66                     | \$ | 856,615.23               | 1                       | \$       | 33,103.70              | 22.93%              | 24.21%              |
| 15        | 1/6/2012    | 1/12/2012  | 1/24/2012              | \$ | 980,234.49                     | \$ | 856,615.23               | 0                       | \$       | -                      | 25.13%              | 25.75%              |
| 16        |             | 1/19/2012  | 1/31/2012              | \$ | 784,679.34                     | \$ | 856,615.23               | 5                       | \$       | 247,915.57             | 26.89%              | 28.64%              |
| 17        | 1/20/2012   | 1/26/2012  | 2/7/2012               | \$ | 923,174.33                     | \$ | 856,615.23               | 1                       | \$       | 43,848.52              | 28.96%              | 29.97%              |
| 18        | 1/27/2012   | 2/2/2012   | 2/14/2012              | \$ | 485,429.02                     | \$ | 856,615.23               | 0                       | \$       | _                      | 30.05%              | 32.22%              |
| 19        | 2/3/2012    | 2/9/2012   | 2/21/2012              | \$ | 804,332.61                     | \$ | 856,615.23               | 5                       | \$       | 239,340.91             | 31.86%              | 33.66%              |
| <u></u>   |             |            |                        |    |                                |    |                          |                         |          |                        |                     |                     |
|           |             |            |                        |    |                                |    |                          |                         |          |                        |                     |                     |
| -         |             |            |                        |    |                                |    |                          |                         |          |                        |                     |                     |
|           |             |            |                        |    |                                |    |                          |                         |          |                        |                     |                     |
|           |             |            |                        |    |                                |    |                          |                         |          |                        |                     |                     |
| Н         |             |            |                        |    |                                |    |                          |                         |          |                        |                     |                     |
|           |             |            |                        |    | -                              |    |                          |                         |          |                        |                     |                     |
| $\vdash$  |             |            |                        |    |                                |    |                          |                         |          |                        |                     |                     |
| Н         |             |            |                        |    |                                |    |                          |                         |          |                        |                     |                     |
| $\vdash$  |             |            |                        |    |                                |    |                          |                         |          |                        |                     |                     |
| $\vdash$  |             |            |                        | _  |                                | -  |                          |                         |          |                        |                     |                     |
| $\vdash$  |             | ·          |                        |    |                                |    |                          |                         | _        |                        |                     |                     |
| $\vdash$  |             |            |                        |    |                                | -  |                          |                         | _        |                        |                     |                     |
| H         |             |            |                        |    |                                |    |                          |                         | -        |                        |                     |                     |
| Н         |             |            |                        |    |                                |    |                          |                         |          |                        |                     |                     |
| Н         |             |            |                        |    |                                | -  |                          |                         |          | ***                    |                     |                     |
| Н         |             |            |                        |    |                                |    |                          |                         |          |                        |                     |                     |
| П         |             |            |                        |    | .,,                            |    |                          |                         |          |                        |                     |                     |
|           |             |            |                        |    |                                |    |                          |                         | -        | ·                      |                     |                     |
| $\Box$    |             |            |                        |    |                                |    |                          |                         |          |                        |                     |                     |
|           |             |            |                        |    |                                |    | •                        |                         |          |                        |                     |                     |
|           |             |            |                        |    |                                |    |                          |                         |          | -                      |                     |                     |
|           |             |            |                        |    |                                |    |                          |                         |          | <del> </del>           |                     |                     |
|           |             |            |                        |    |                                |    |                          |                         |          |                        |                     |                     |
|           |             |            |                        |    |                                |    |                          |                         |          |                        | (* )                |                     |
|           |             |            |                        |    |                                |    |                          |                         |          |                        |                     |                     |
|           |             |            |                        |    |                                |    | Щ                        |                         | [7]      |                        |                     |                     |
|           |             |            |                        |    |                                |    |                          |                         |          |                        |                     |                     |
| 22        |             |            |                        |    |                                |    |                          |                         |          |                        |                     |                     |
| Ш         | 100         |            |                        |    |                                |    |                          |                         |          |                        |                     |                     |
| $\square$ |             |            |                        |    |                                |    |                          |                         | <u> </u> |                        |                     |                     |
| <u></u>   |             |            |                        |    |                                |    |                          |                         |          |                        |                     |                     |