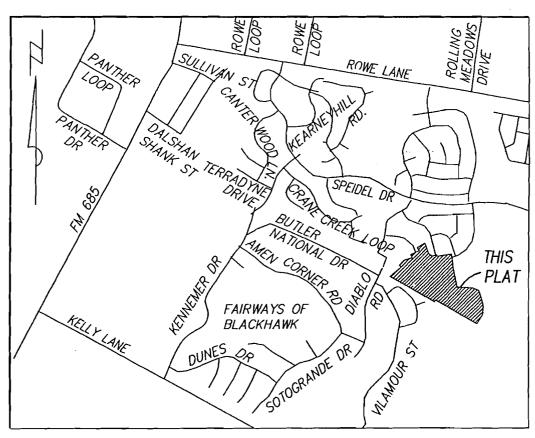

SM:AB:mh

1101 - Development Services - Lakeside at Blackhawk Section Three

LOCATION MAP (NOT TO SCALE)

Existing Preliminary Plan

VERDOORN
LANDSCAPE ARCHITECTS
PLANNERS
DEVELOPMENT CONSULTANTS
712 CONGRESS AVENUE