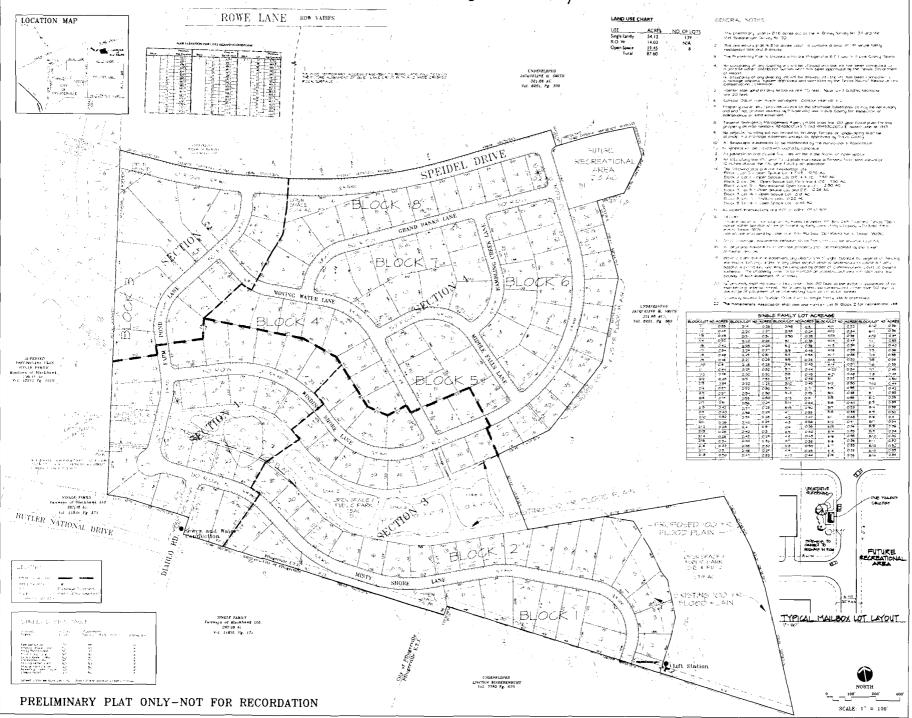

#### **BACKGROUND/SUMMARY OF REQUEST:**

The existing preliminary plan for these sections of Lakeside at Blackhawk included 79 single family lots, with a typical lot width of 100 feet, on 44.08 acres located along Speidel Drive. The proposed revised preliminary plan increases the number of single family lots by 14 for a total of 93 single family lots, with a typical lot width of 80 feet, but does not alter the original road network or propose an increase the acreage of the preliminary plan. In addition, Lot 40, Block 2, has been reduced in size from the original plan as the City of Pflugerville wanted the wastewater easement removed from the single family lot and placed into the open space lot, and one street name was changed from Middle Falls Lane to Middlemarch Lane, with E-911 Addressing's approval.

Proposed Revised Preliminary Plan REVISED PRELIMINARY PLAN SECTIONS 3 AND 5 LAKESIDE AT BLACKHAWK TRAVIS COUNTY, TEXAS MINOSIM REVIEWED BY PLANNING AKESIDE AT BY AGRAMA 11, PHASE 1A | DOCUMENT NO 200700072 | PLAT MEDORYCO 03-00-407 Anima 9, 2012 Distingue . TYDI AL BLACKHAWK SPECIE BOCUMINTINO 200700015 PINAT REPORDED OUT 25 02 TAMESION AT UI ACKUMINE SIXTION > CONTRACTOR CONTRACTOR | OPAS | 12/10/11 | DATES | (2/14 | 2/14 | 2/14 | 2/14 | 2/14 | 2/14 | 2/14 | 2/14 | 2/14 | 2/14 | 2/14 | 2/14 | 2/14 | 2/14 | 2/14 | 2/14 | 2/14 | 2/14 | 2/14 | 2/14 | 2/14 | 2/14 | 2/14 | 2/14 | 2/14 | 2/14 | 2/14 | 2/14 | 2/14 | 2/14 | 2/14 | 2/14 | 2/14 | 2/14 | 2/14 | 2/14 | 2/14 | 2/14 | 2/14 | 2/14 | 2/14 | 2/14 | 2/14 | 2/14 | 2/14 | 2/14 | 2/14 | 2/14 | 2/14 | 2/14 | 2/14 | 2/14 | 2/14 | 2/14 | 2/14 | 2/14 | 2/14 | 2/14 | 2/14 | 2/14 | 2/14 | 2/14 | 2/14 | 2/14 | 2/14 | 2/14 | 2/14 | 2/14 | 2/14 | 2/14 | 2/14 | 2/14 | 2/14 | 2/14 | 2/14 | 2/14 | 2/14 | 2/14 | 2/14 | 2/14 | 2/14 | 2/14 | 2/14 | 2/14 | 2/14 | 2/14 | 2/14 | 2/14 | 2/14 | 2/14 | 2/14 | 2/14 | 2/14 | 2/14 | 2/14 | 2/14 | 2/14 | 2/14 | 2/14 | 2/14 | 2/14 | 2/14 | 2/14 | 2/14 | 2/14 | 2/14 | 2/14 | 2/14 | 2/14 | 2/14 | 2/14 | 2/14 | 2/14 | 2/14 | 2/14 | 2/14 | 2/14 | 2/14 | 2/14 | 2/14 | 2/14 | 2/14 | 2/14 | 2/14 | 2/14 | 2/14 | 2/14 | 2/14 | 2/14 | 2/14 | 2/14 | 2/14 | 2/14 | 2/14 | 2/14 | 2/14 | 2/14 | 2/14 | 2/14 | 2/14 | 2/14 | 2/14 | 2/14 | 2/14 | 2/14 | 2/14 | 2/14 | 2/14 | 2/14 | 2/14 | 2/14 | 2/14 | 2/14 | 2/14 | 2/14 | 2/14 | 2/14 | 2/14 | 2/14 | 2/14 | 2/14 | 2/14 | 2/14 | 2/14 | 2/14 | 2/14 | 2/14 | 2/14 | 2/14 | 2/14 | 2/14 | 2/14 | 2/14 | 2/14 | 2/14 | 2/14 | 2/14 | 2/14 | 2/14 | 2/14 | 2/14 | 2/14 | 2/14 | 2/14 | 2/14 | 2/14 | 2/14 | 2/14 | 2/14 | 2/14 | 2/14 | 2/14 | 2/14 | 2/14 | 2/14 | 2/14 | 2/14 | 2/14 | 2/14 | 2/14 | 2/14 | 2/14 | 2/14 | 2/14 | 2/14 | 2/14 | 2/14 | 2/14 | 2/14 | 2/14 | 2/14 | 2/14 | 2/14 | 2/14 | 2/14 | 2/14 | 2/14 | 2/14 | 2/14 | 2/14 | 2/14 | 2/14 | 2/14 | 2/14 | 2/14 | 2/14 | 2/14 | 2/14 | 2/14 | 2/14 | 2/14 | 2/14 | 2/14 | 2/14 | 2/14 | 2/14 | 2/14 | 2/14 | 2/14 | 2/14 | 2/14 | 2/14 | 2/14 | 2/14 | 2/14 | 2/14 | 2/14 | 2/14 | 2/14 | 2/14 | 2/14 | 2/14 | 2/14 | 2/14 | 2/14 | 2/14 | 2/14 | 2/14 | 2/14 | 2/14 | 2/14 | 2/14 | 2/14 | 2/14 | 2/14 | 2/14 | 2/14 | 2/14 | 2/14 | 2/14 | 2/14 | 2/14 | 2/14 | 2/14 | 2/14 | 2/14 | 2/14 | 2/14 | 2/14 | 2/14 | 2/14 | 2/14 | 2/14 | 2/14 | 2/14 | 2/14 | 2/14 | 2/14 | 2 acceptation (Mathematica) WEST STREET Marien SMR / Without AKESTOF AT BLACKHAWK SECTION DORUMEN NO X00/000/2 PLAT; RECORDED 03-09-07 POCOMENT NO 200200011 PENT RECORDED OF 16 02 USE APRIS NO IF LOSS Super Floory APRIS D APRIE ATT HAS Specified at APRIS J STAY OF TRANS.
KNOW AN MEN BY TITS PROSENTS.
CHARLE OF TRANS.
THAT I, I KAMBE HELDER OF THE OPEN AND THE OPEN BAR MPL M, 2011 SALE 1" = 100