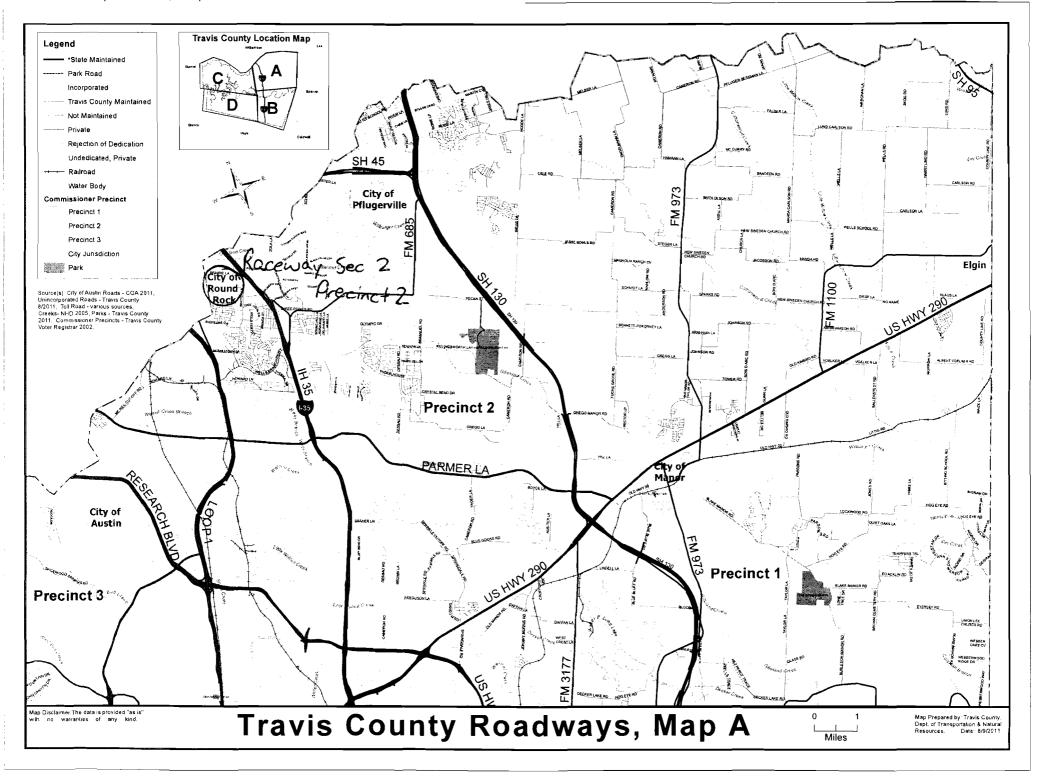

# **BACKGROUND/SUMMARY OF REQUEST:**

This resubdivision final plat consists of 69 single family on 10.576 acres. The proposed plat's boundaries are located within the previously-platted Northridge Acres No. 2 subdivision, and the applicant proposes to resubdivide lots 16, 17, 24, and 25 of the Northridge Acres Number Two subdivision into the Raceway Single Family Subdivision Section Two Final Plat.

## Access to Publicly Maintained Road

The subdivision takes access from Travesia Way, accepted for maintenance by the Travis County.