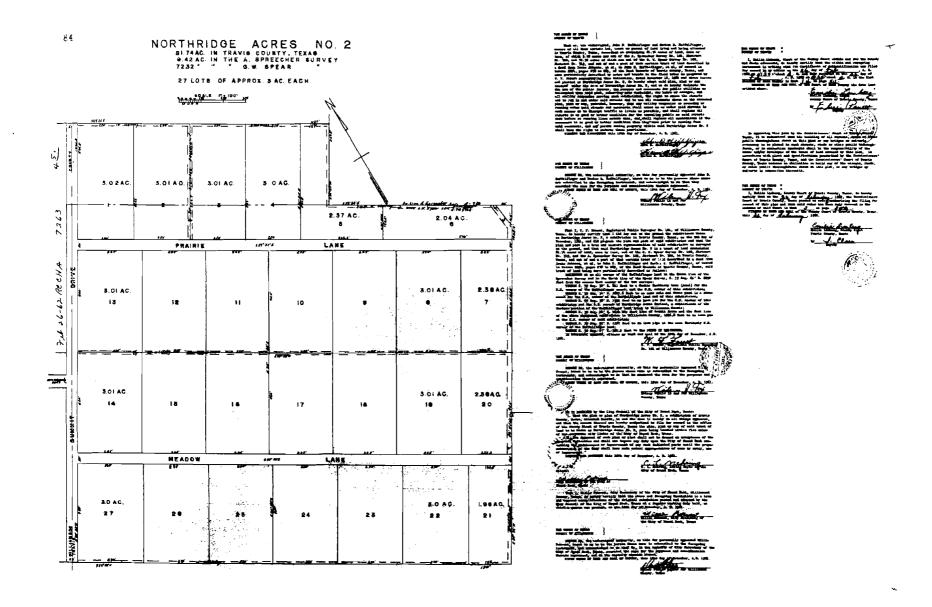

# **BACKGROUND/SUMMARY OF REQUEST:**

This resubdivision final plat consists of 69 single family on 10.576 acres. The proposed plat's boundaries are located within the previously-platted Northridge Acres No. 2 subdivision, and the applicant proposes to resubdivide lots 16, 17, 24, and 25 of the Northridge Acres Number Two subdivision into the Raceway Single Family Subdivision Section Two Final Plat.

# EXISTING PLAT

| LOT TABL             | .E           |
|----------------------|--------------|
| DESCRIPTION          | ACREAGE      |
| SINGLE FAMILY LOTS   | 7.728 ACRES  |
| AMENITY CENTER LOT   | 1.186 ACRES  |
| LANDSCAPE LDTS       | 0.485 ACRE   |
| GRAND AVENUE PARKWAY | 1.419 ACRES  |
| BELMONT STABLES LANE | 0.313 ACRE   |
| HAMPTON BUSS TRACE   | 1.119 ACRES  |
| TRAVESIA WAY         | 1.086 ACRES  |
| TRANQUIL LANE        | 0.703 ACRE   |
| TOTAL RIGHT-DF-WAY   | 4.540 ACRES  |
| TOTAL AREA           | 14.039 ACRES |
| TOTAL NO. OF LOTS    | 70           |