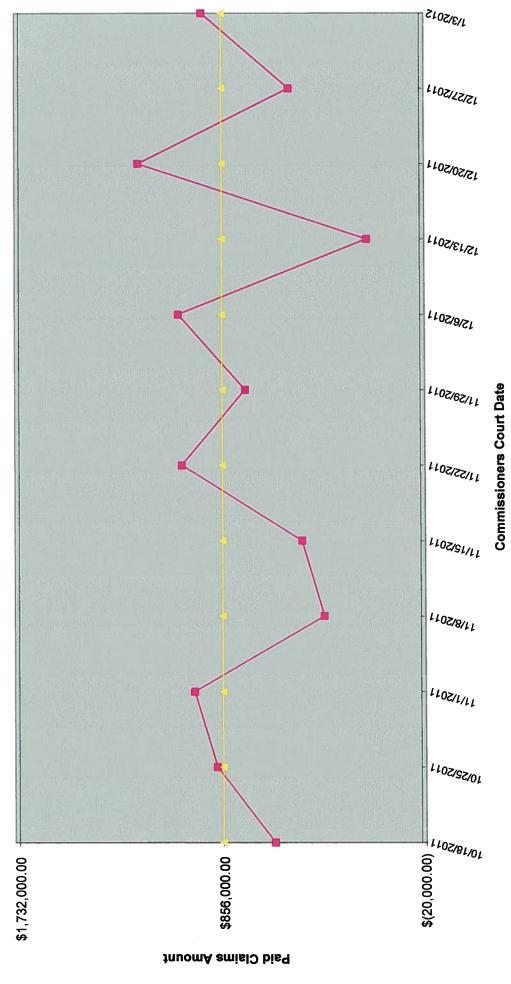

<sup>\*\*</sup> Agrees to the total payments for this period per the check register received from UHC. See the final page of this period's check register attached.

Travis County Employee Benefit Plan FY12 Paid Claims vs Weekly Claims Budget of \$856,615.23

### Travis County Employee Benefit Plan FY12 Weekly Paid Claims VS Weekly Budgeted Amount

| W<br>k   | Period from                                      | Period To                                        | Voting<br>Session Date                           |          | Pd Claims<br>Request<br>Amount        |                                                  | Budgeted<br>eekly Claims              | # of<br>Large<br>Claims                          |                                                  | tal of Large<br>Claims                | FY 2012 %<br>of Budget<br>Spent                  | FY 2011 %<br>of Budget<br>Spent |
|----------|--------------------------------------------------|--------------------------------------------------|--------------------------------------------------|----------|---------------------------------------|--------------------------------------------------|---------------------------------------|--------------------------------------------------|--------------------------------------------------|---------------------------------------|--------------------------------------------------|---------------------------------|
| 1        | 9/30/2011                                        | 10/6/2011                                        | 10/18/2011                                       | \$       | 633,677.95                            | \$                                               | 856,615.23                            | 2                                                | \$                                               | 84,383.56                             | 1.42%                                            | 1.14%                           |
| 2        |                                                  | 10/13/2011                                       | 10/10/2011                                       | \$       | 882,462.44                            |                                                  | 856,615.23                            | 1                                                | \$                                               | 34,434.26                             | 3.40%                                            | 3.65%                           |
| 3        | 10/1/2011                                        |                                                  | 11/1/2011                                        | \$       | 978,780.20                            |                                                  | 856,615.23                            | 1                                                | \$                                               | 85,633.00                             | 5.60%                                            | 4.76%                           |
| 4        | 10/21/2011                                       |                                                  | 11/8/2011                                        | \$       | 417,495.82                            |                                                  | 856,615.23                            | 0                                                | \$                                               | -                                     | 6.54%                                            | 7.22%                           |
| 5        | 10/28/2011                                       | 11/3/2011                                        | 11/15/2011                                       | \$       | 513,031.56                            |                                                  | 856,615.23                            | 1                                                | \$                                               | 25,354.52                             | 7.69%                                            | 8.28%                           |
| 6        |                                                  | 11/10/2011                                       | 11/22/2011                                       | \$       | 1,031,570.27                          |                                                  | 856,615.23                            | 0                                                | \$                                               | 20,004.02                             | 10.01%                                           | 10.69%                          |
| 7        |                                                  | 11/17/2011                                       | 11/29/2011                                       | \$       | 757,171.26                            |                                                  | 856,615.23                            | 2                                                | \$                                               | 166,108.32                            | 11.71%                                           | 12.20%                          |
| 8        | 11/18/2011                                       |                                                  | 12/6/2011                                        | \$       | 1,045,944.29                          |                                                  | 856,615.23                            | 1                                                | \$                                               | 29,029.81                             | 14.05%                                           | 14.23%                          |
| 9        | 11/25/2011                                       | 12/1/2011                                        | 12/13/2011                                       | \$       | 229,111.51                            |                                                  | 856,615.23                            | 0                                                | \$                                               | -                                     | 14.57%                                           | 15.77%                          |
| 10       | 12/2/2011                                        | 12/8/2011                                        | 12/20/2011                                       | \$       | 1,217,952.91                          |                                                  | 856,615.23                            | 4                                                | \$                                               | 166,327.24                            | 17.30%                                           | 17.99%                          |
| 11       | 12/9/2011                                        | 12/15/2011                                       | 12/27/2011                                       | \$       | 565,509.10                            |                                                  | 856,615.23                            | 1                                                | \$                                               | 30,240.78                             | 18.57%                                           | 19.10%                          |
| 12       | 12/16/2011                                       |                                                  | 1/3/2012                                         | \$       | 942,710.54                            |                                                  | 856,615.23                            | 0                                                | \$                                               | - 30,2-40.70                          | 20.69%                                           | 21.81%                          |
| '-       | 12/10/2011                                       | 12/22/2011                                       | 1/3/2012                                         | -        | 342,710.34                            | ٣                                                | 030,013.23                            | -                                                | Ψ                                                |                                       | 20.0370                                          | 21.0170                         |
| ┝─┤      |                                                  |                                                  |                                                  |          |                                       |                                                  |                                       | -                                                |                                                  |                                       |                                                  |                                 |
|          |                                                  |                                                  |                                                  |          | ··· -                                 | <del></del>                                      |                                       |                                                  |                                                  |                                       |                                                  |                                 |
| -        |                                                  |                                                  |                                                  |          |                                       | -                                                |                                       |                                                  |                                                  |                                       |                                                  |                                 |
| $\vdash$ |                                                  |                                                  |                                                  | $\vdash$ | · · · · · · · · · · · · · · · · · · · | <u> </u>                                         |                                       |                                                  | <del></del>                                      |                                       |                                                  |                                 |
| $\vdash$ |                                                  |                                                  |                                                  | $\vdash$ | <del></del>                           |                                                  |                                       |                                                  | ┝                                                |                                       |                                                  |                                 |
| $\vdash$ |                                                  | -,                                               |                                                  | ┝        | :                                     | $\vdash$                                         |                                       |                                                  | ┢─                                               |                                       |                                                  |                                 |
| <u> </u> |                                                  |                                                  |                                                  |          |                                       | _                                                |                                       |                                                  | $\vdash$                                         |                                       |                                                  |                                 |
| <u> </u> |                                                  |                                                  |                                                  |          | <del></del>                           | <del>                                     </del> |                                       |                                                  | $\vdash$                                         |                                       | · · · · · · · · · · · · · · · · · · ·            |                                 |
| ┢        |                                                  |                                                  |                                                  | ┝        |                                       | $\vdash$                                         |                                       |                                                  | $\vdash$                                         | · · · · · · · · · · · · · · · · · · · | <del></del>                                      |                                 |
|          |                                                  |                                                  |                                                  |          |                                       | $\vdash$                                         |                                       |                                                  | ┢                                                |                                       |                                                  |                                 |
| ┝        |                                                  |                                                  |                                                  |          |                                       | ┢                                                |                                       |                                                  | $\vdash$                                         |                                       |                                                  |                                 |
| -        |                                                  |                                                  |                                                  | -        |                                       | ┢                                                |                                       |                                                  | $\vdash$                                         |                                       | ···                                              | <b> </b>                        |
| -        |                                                  |                                                  |                                                  | -        |                                       | -                                                |                                       |                                                  | $\vdash$                                         |                                       | 1                                                |                                 |
| <u> </u> |                                                  |                                                  | 11                                               | $\vdash$ |                                       | -                                                |                                       |                                                  |                                                  | <del></del>                           |                                                  |                                 |
| <u> </u> |                                                  |                                                  |                                                  | -        |                                       | $\vdash$                                         |                                       |                                                  | ┢                                                |                                       |                                                  |                                 |
|          |                                                  |                                                  |                                                  | -        |                                       | $\vdash$                                         | ****                                  |                                                  |                                                  |                                       | <del> </del>                                     | -                               |
| <u> </u> | <del> </del>                                     |                                                  |                                                  | -        |                                       | -                                                |                                       |                                                  | $\vdash$                                         |                                       |                                                  |                                 |
| $\vdash$ |                                                  |                                                  |                                                  | -        | ·                                     | -                                                |                                       |                                                  | ┢                                                |                                       |                                                  |                                 |
| $\vdash$ |                                                  |                                                  |                                                  |          |                                       |                                                  | · · · · · · · · · · · · · · · · · · · |                                                  | $\vdash$                                         |                                       | <del> </del>                                     | 1                               |
| <u> </u> |                                                  | -                                                |                                                  | $\vdash$ | · · · · · · · · · · · · · · · · · · · | ├                                                |                                       |                                                  | $\vdash$                                         |                                       | <del> </del>                                     |                                 |
| ├        |                                                  |                                                  |                                                  | ┝        |                                       | ├                                                |                                       | <b></b>                                          | <del> </del>                                     | <del></del>                           |                                                  | <del></del>                     |
| $\vdash$ |                                                  |                                                  |                                                  | ╁        |                                       | $\vdash$                                         |                                       |                                                  | <del>                                     </del> |                                       | <del>                                     </del> | <del></del>                     |
| -        |                                                  |                                                  |                                                  | ⊢        |                                       | ╁                                                |                                       |                                                  | $\vdash$                                         |                                       |                                                  |                                 |
| $\vdash$ |                                                  |                                                  |                                                  | $\vdash$ | <u> </u>                              | <del> </del>                                     |                                       |                                                  | $\vdash$                                         |                                       | <del>                                     </del> |                                 |
| -        |                                                  |                                                  | <del> </del>                                     | $\vdash$ |                                       |                                                  |                                       |                                                  | $\vdash$                                         |                                       | -                                                | <u> </u>                        |
| -        |                                                  |                                                  | <del> </del>                                     | $\vdash$ |                                       | $\vdash$                                         | 7.5                                   |                                                  | <del>                                     </del> | <del></del>                           |                                                  | t                               |
| -        |                                                  |                                                  | <del> </del>                                     | $\vdash$ |                                       | $\vdash$                                         |                                       |                                                  | 1                                                |                                       |                                                  | :                               |
| -        | <del>                                     </del> | <del>                                     </del> |                                                  | $\vdash$ |                                       | $\vdash$                                         |                                       | <del>                                     </del> |                                                  |                                       |                                                  | <u> </u>                        |
| $\vdash$ | <del>                                     </del> | <del> </del>                                     | <del>                                     </del> | $\vdash$ |                                       | t                                                |                                       | <del>                                     </del> | $\vdash$                                         |                                       | <del>                                     </del> |                                 |
| $\vdash$ | -                                                | <del> </del>                                     | <del>                                     </del> | 1        |                                       | <del>                                     </del> |                                       | <del>                                     </del> | $\vdash$                                         |                                       |                                                  |                                 |
| $\vdash$ | <del>                                     </del> |                                                  | <u> </u>                                         | Н        |                                       | 1                                                |                                       |                                                  | $\vdash$                                         | <del> </del>                          |                                                  |                                 |
| $\vdash$ |                                                  | <b></b>                                          | <del>                                     </del> | 1        |                                       | T                                                |                                       |                                                  | <del>                                     </del> |                                       |                                                  |                                 |
| $\vdash$ | <del> </del>                                     | <del> </del>                                     | <del>                                     </del> | $\vdash$ |                                       | 1                                                |                                       |                                                  | 1                                                |                                       | 1                                                |                                 |
| $\vdash$ | <del> </del>                                     | <del> </del>                                     | <del>                                     </del> | $\vdash$ |                                       | <del>                                     </del> |                                       |                                                  | t                                                |                                       |                                                  |                                 |
| $\vdash$ | <del> </del>                                     | <del> </del>                                     | -                                                | 1        |                                       | <del>                                     </del> |                                       | <del>                                     </del> | t                                                |                                       |                                                  |                                 |
| $\vdash$ | <del> </del>                                     |                                                  |                                                  | Н        |                                       | <del>                                     </del> | -                                     |                                                  |                                                  |                                       |                                                  |                                 |
| $\vdash$ | <del> </del>                                     | <u> </u>                                         | <del>                                     </del> | $\vdash$ | · · · · · · · · · · · · · · · · · · · | 1                                                |                                       | <del>                                     </del> | T                                                | 211                                   | 1                                                | <b>1</b>                        |
| $\vdash$ | <u> </u>                                         | <del> </del>                                     | <del>                                     </del> | t        |                                       | <del>                                     </del> |                                       |                                                  | 1                                                |                                       | 1                                                |                                 |
| $\vdash$ | <del> </del>                                     | <del> </del>                                     | 1                                                | $\vdash$ | · · · · ·                             | +                                                |                                       |                                                  | $\vdash$                                         |                                       | <del>                                     </del> |                                 |
|          | <u> </u>                                         | i                                                | <u> </u>                                         | ١        |                                       |                                                  |                                       | <u> </u>                                         |                                                  |                                       | ļ                                                | <u> </u>                        |

note: Not predictive of impact on reserve, intended to show relationship of weekly claims cost to weekly budget.

18.92% 2009 Comparison of Claims to FY Budgets Week 12 20.69% 21.81% 23.16% 2010 2012 2014 X3.08% of FY 12/52 WKs) 10.00% %00.0 20.00% 30.00% 20.00% 40.00% %00.09 %00.02 80.00% 100.00% %00.06