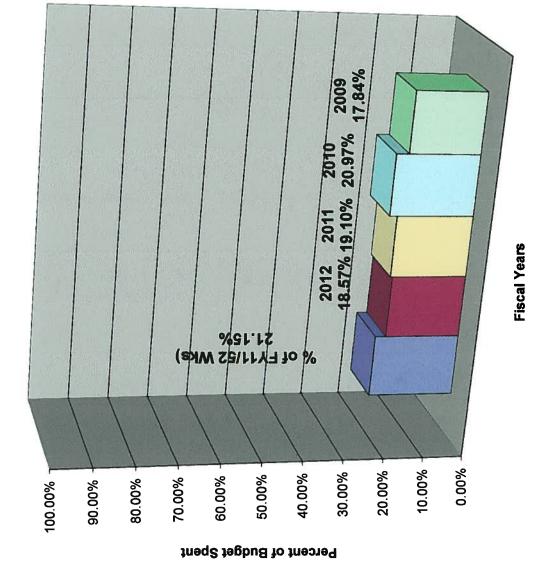

### Travis County Employee Benefit Plan FY12 Weekly Paid Claims VS Weekly Budgeted Amount

| W<br>k   | Period from                                      | Period To    | Voting<br>Session Date |              | Pd Claims<br>Request<br>Amount         | w        | Budgeted<br>eekly Claims | # of<br>Large<br>Claims                          | То       | tal of Large<br>Claims | FY 2012 %<br>of Budget<br>Spent | FY 2011 %<br>of Budget<br>Spent                  |
|----------|--------------------------------------------------|--------------|------------------------|--------------|----------------------------------------|----------|--------------------------|--------------------------------------------------|----------|------------------------|---------------------------------|--------------------------------------------------|
| 1        | 9/30/2011                                        | 10/6/2011    | 10/18/2011             | \$           | 633,677.95                             | \$       | 856,615.23               | 2                                                | \$       | 84,383.56              | 1.42%                           | 1.14%                                            |
| 2        |                                                  | 10/13/2011   |                        | \$           | 882,462.44                             |          | 856,615.23               | 1                                                | \$       | 34,434.26              | 3.40%                           | 3.65%                                            |
| 3        |                                                  |              |                        | \$           | 978,780.20                             |          | 856,615.23               | 1                                                | \$       | 85,633.00              | 5.60%                           | 4.76%                                            |
| 4        | 10/21/2011                                       |              | 11/8/2011              | \$           | 417,495.82                             |          | 856,615.23               | 0                                                | \$       | -                      | 6.54%                           | 7.22%                                            |
| 5        |                                                  | 11/3/2011    | 11/15/2011             | \$           | 513,031.56                             |          | 856,615.23               | 1                                                | \$       | 25,354.52              | 7.69%                           | 8.28%                                            |
| 6        |                                                  | 11/10/2011   | 11/22/2011             | \$           | 1,031,570.27                           |          | 856,615.23               | 0                                                | \$       | _                      | 10.01%                          | 10.69%                                           |
| 7        | 11/11/2011                                       |              | 11/29/2011             | \$           | 757,171.26                             | \$       | 856,615.23               | 2                                                | \$       | 166,108.32             | 11.71%                          | 12.20%                                           |
| 8        |                                                  |              |                        | \$           | 1,045,944.29                           |          | 856,615.23               | 1                                                | \$       | 29,029.81              | 14.05%                          | 14.23%                                           |
| 9        | 11/25/2011                                       |              | 12/13/2011             | \$           | 229,111.51                             | \$       | 856,615.23               | 0                                                | \$       |                        | 14.57%                          | 15.77%                                           |
| 10       |                                                  | 12/8/2011    | 12/20/2011             | \$           | 1,217,952.91                           | \$       | 856,615.23               | 4                                                | \$       | 166,327.24             | 17.30%                          | 17.99%                                           |
| 11       | 12/9/2011                                        | 12/15/2011   | 12/27/2011             | \$           | 565,509.10                             | \$       | 856,615.23               | 1                                                | \$       | 30,240.78              | 18.57%                          | 19.10%                                           |
|          |                                                  | 1 1          |                        |              |                                        |          |                          |                                                  |          | =                      |                                 |                                                  |
| $\vdash$ |                                                  |              |                        |              |                                        | ┝        |                          |                                                  |          | <del></del>            |                                 |                                                  |
|          |                                                  |              |                        |              |                                        |          |                          |                                                  |          |                        |                                 |                                                  |
|          |                                                  |              |                        |              |                                        | _        |                          |                                                  | <u> </u> |                        |                                 |                                                  |
| $\vdash$ |                                                  |              |                        |              |                                        | ┢        |                          |                                                  | $\vdash$ |                        |                                 |                                                  |
|          |                                                  |              |                        |              |                                        |          |                          |                                                  |          |                        |                                 |                                                  |
| <u> </u> |                                                  |              |                        | _            |                                        | L        |                          |                                                  |          |                        |                                 |                                                  |
| ⊢        |                                                  |              |                        | -            |                                        | $\vdash$ |                          |                                                  | $\vdash$ |                        |                                 |                                                  |
|          |                                                  |              | 71                     |              |                                        |          |                          |                                                  | 100      |                        |                                 |                                                  |
|          |                                                  |              |                        | _            |                                        |          |                          |                                                  |          |                        |                                 |                                                  |
| $\vdash$ |                                                  | <u> </u>     |                        | <del> </del> |                                        | -        |                          |                                                  | ⊢        |                        |                                 |                                                  |
| $\vdash$ |                                                  |              |                        |              |                                        | T        |                          |                                                  |          |                        |                                 |                                                  |
|          |                                                  |              |                        |              |                                        |          |                          |                                                  |          |                        | 1 11                            |                                                  |
| _        |                                                  |              |                        | _            |                                        | ⊢        |                          |                                                  | $\vdash$ |                        |                                 |                                                  |
| $\vdash$ | <u> </u>                                         |              |                        |              |                                        | H        | ·                        |                                                  | $\vdash$ |                        |                                 |                                                  |
|          |                                                  |              |                        |              |                                        |          |                          |                                                  |          |                        |                                 |                                                  |
|          |                                                  |              |                        | _            |                                        | ⊢        |                          |                                                  | <u> </u> | <del></del>            |                                 |                                                  |
| $\vdash$ |                                                  |              |                        | -            |                                        | H        |                          |                                                  | ╁        |                        |                                 |                                                  |
|          |                                                  |              |                        |              | ······································ |          |                          |                                                  |          |                        |                                 |                                                  |
|          |                                                  |              |                        |              |                                        |          |                          |                                                  | L.       |                        |                                 |                                                  |
| $\vdash$ | ļ                                                |              |                        | _            |                                        | $\vdash$ |                          |                                                  | $\vdash$ |                        |                                 |                                                  |
| $\vdash$ |                                                  | <b> </b>     |                        |              |                                        | $\vdash$ |                          |                                                  | 1        |                        |                                 |                                                  |
|          |                                                  |              |                        |              |                                        |          |                          |                                                  |          |                        |                                 |                                                  |
|          |                                                  |              |                        |              |                                        |          |                          |                                                  |          |                        |                                 | ļ                                                |
| -        |                                                  |              |                        | $\vdash$     | · · · · · · · · · · · · · · · · · · ·  | $\vdash$ |                          |                                                  | $\vdash$ |                        | -                               |                                                  |
| -        |                                                  |              |                        |              |                                        | $\vdash$ |                          |                                                  | $I^-$    |                        |                                 |                                                  |
|          |                                                  |              |                        |              |                                        |          |                          |                                                  |          |                        |                                 |                                                  |
|          |                                                  |              |                        | 1            |                                        | $\vdash$ | 1                        |                                                  | $\vdash$ |                        |                                 |                                                  |
| $\vdash$ | 1                                                |              |                        | $\vdash$     |                                        | +        |                          | -                                                | $\vdash$ |                        |                                 |                                                  |
| -        |                                                  | <del> </del> |                        | $\vdash$     |                                        | +-       |                          | <del> </del>                                     | $\vdash$ |                        | +                               | <del>                                     </del> |
| -        | <del>                                     </del> |              |                        | $\vdash$     |                                        | +-       |                          | <del>                                     </del> | $\vdash$ |                        | <del> </del>                    |                                                  |
| -        | -                                                | -            |                        | $\vdash$     |                                        | +-       |                          |                                                  | H        |                        | <b>†</b>                        |                                                  |
| $\Box$   | <u> </u>                                         | <u> </u>     | <u> </u>               | _            |                                        | <u> </u> |                          | <u> </u>                                         | 1        | <del></del>            | J                               |                                                  |