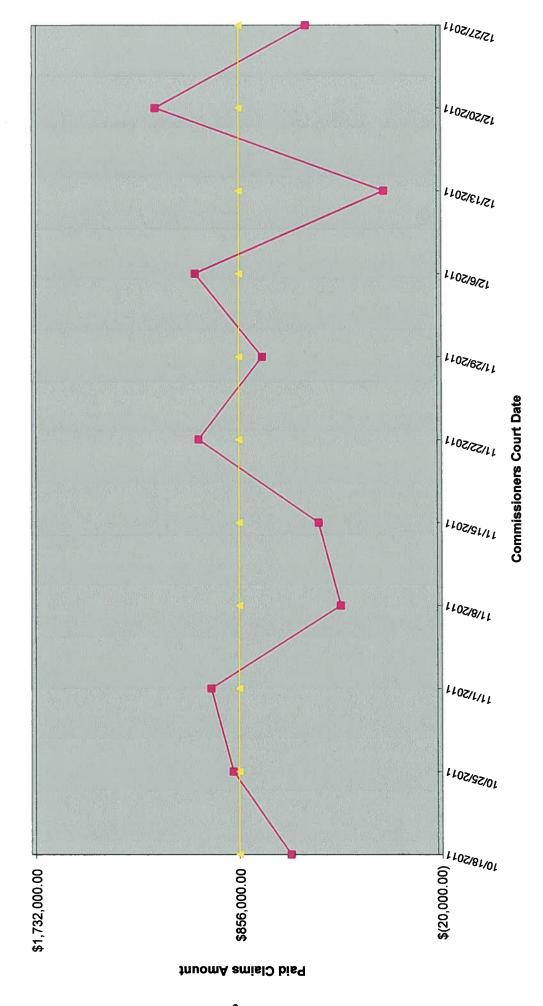

Travis County Employee Benefit Plan FY12 Paid Claims vs Weekly Claims Budget of \$856,615.23

### Travis County Employee Benefit Plan FY12 Weekly Paid Claims VS Weekly Budgeted Amount

| W<br>k   | Period from                                      | Period To    | Voting<br>Session Date |              | Pd Claims<br>Request<br>Amount         | w        | Budgeted<br>eekly Claims | # of<br>Large<br>Claims                          | То       | tal of Large<br>Claims | FY 2012 %<br>of Budget<br>Spent | FY 2011 %<br>of Budget<br>Spent                  |
|----------|--------------------------------------------------|--------------|------------------------|--------------|----------------------------------------|----------|--------------------------|--------------------------------------------------|----------|------------------------|---------------------------------|--------------------------------------------------|
| 1        | 9/30/2011                                        | 10/6/2011    | 10/18/2011             | \$           | 633,677.95                             | \$       | 856,615.23               | 2                                                | \$       | 84,383.56              | 1.42%                           | 1.14%                                            |
| 2        |                                                  | 10/13/2011   |                        | \$           | 882,462.44                             |          | 856,615.23               | 1                                                | \$       | 34,434.26              | 3.40%                           | 3.65%                                            |
| 3        |                                                  |              |                        | \$           | 978,780.20                             |          | 856,615.23               | 1                                                | \$       | 85,633.00              | 5.60%                           | 4.76%                                            |
| 4        | 10/21/2011                                       |              | 11/8/2011              | \$           | 417,495.82                             |          | 856,615.23               | 0                                                | \$       | -                      | 6.54%                           | 7.22%                                            |
| 5        |                                                  | 11/3/2011    | 11/15/2011             | \$           | 513,031.56                             |          | 856,615.23               | 1                                                | \$       | 25,354.52              | 7.69%                           | 8.28%                                            |
| 6        |                                                  | 11/10/2011   | 11/22/2011             | \$           | 1,031,570.27                           |          | 856,615.23               | 0                                                | \$       | _                      | 10.01%                          | 10.69%                                           |
| 7        | 11/11/2011                                       |              | 11/29/2011             | \$           | 757,171.26                             | \$       | 856,615.23               | 2                                                | \$       | 166,108.32             | 11.71%                          | 12.20%                                           |
| 8        |                                                  |              |                        | \$           | 1,045,944.29                           |          | 856,615.23               | 1                                                | \$       | 29,029.81              | 14.05%                          | 14.23%                                           |
| 9        | 11/25/2011                                       |              | 12/13/2011             | \$           | 229,111.51                             | \$       | 856,615.23               | 0                                                | \$       |                        | 14.57%                          | 15.77%                                           |
| 10       |                                                  | 12/8/2011    | 12/20/2011             | \$           | 1,217,952.91                           | \$       | 856,615.23               | 4                                                | \$       | 166,327.24             | 17.30%                          | 17.99%                                           |
| 11       | 12/9/2011                                        | 12/15/2011   | 12/27/2011             | \$           | 565,509.10                             | \$       | 856,615.23               | 1                                                | \$       | 30,240.78              | 18.57%                          | 19.10%                                           |
|          |                                                  | 1 1          |                        |              |                                        |          |                          |                                                  |          | =                      |                                 |                                                  |
| $\vdash$ |                                                  |              |                        |              |                                        | ┝        |                          |                                                  |          | <del></del>            |                                 |                                                  |
|          |                                                  |              |                        |              |                                        |          |                          |                                                  |          |                        |                                 |                                                  |
|          |                                                  |              |                        |              |                                        | _        |                          |                                                  | <u> </u> |                        |                                 |                                                  |
| $\vdash$ |                                                  |              |                        |              |                                        | ┢        |                          |                                                  | $\vdash$ |                        |                                 |                                                  |
|          |                                                  |              |                        |              |                                        |          |                          |                                                  |          |                        |                                 |                                                  |
| <u> </u> |                                                  |              |                        | _            |                                        | L        |                          |                                                  |          |                        |                                 |                                                  |
| ⊢        |                                                  |              |                        | -            |                                        | $\vdash$ |                          |                                                  | $\vdash$ |                        |                                 |                                                  |
|          |                                                  |              | 71                     |              |                                        |          |                          |                                                  | 100      |                        |                                 |                                                  |
|          |                                                  |              |                        | _            |                                        |          |                          |                                                  |          |                        |                                 |                                                  |
| $\vdash$ |                                                  | <u> </u>     |                        | <del> </del> |                                        | -        |                          |                                                  | ⊢        |                        |                                 |                                                  |
| $\vdash$ |                                                  |              |                        |              |                                        | T        |                          |                                                  |          |                        |                                 |                                                  |
|          |                                                  |              |                        |              |                                        |          |                          |                                                  |          |                        | 1 11                            |                                                  |
| _        |                                                  |              |                        | _            |                                        | ⊢        |                          |                                                  | $\vdash$ |                        |                                 |                                                  |
| $\vdash$ | <u> </u>                                         |              |                        |              |                                        | H        | ·                        |                                                  | $\vdash$ |                        |                                 |                                                  |
|          |                                                  |              |                        |              |                                        |          |                          |                                                  |          |                        |                                 |                                                  |
|          |                                                  |              |                        | _            |                                        | ⊢        |                          |                                                  | <u> </u> | <del></del>            |                                 |                                                  |
| $\vdash$ |                                                  |              |                        | -            |                                        | H        |                          |                                                  | ╁        |                        |                                 |                                                  |
|          |                                                  |              |                        |              | ······································ |          |                          |                                                  |          |                        |                                 |                                                  |
|          |                                                  |              |                        |              |                                        |          |                          |                                                  | L.       |                        |                                 |                                                  |
| $\vdash$ | ļ                                                |              |                        | _            |                                        | $\vdash$ |                          |                                                  | $\vdash$ |                        |                                 |                                                  |
| $\vdash$ |                                                  | <b> </b>     |                        |              |                                        | $\vdash$ |                          |                                                  | 1        |                        |                                 |                                                  |
|          |                                                  |              |                        |              |                                        |          |                          |                                                  |          |                        |                                 |                                                  |
|          |                                                  |              |                        |              |                                        |          |                          |                                                  |          |                        |                                 | ļ                                                |
| -        |                                                  |              |                        | $\vdash$     | · · · · · · · · · · · · · · · · · · ·  | $\vdash$ |                          |                                                  | $\vdash$ |                        | -                               |                                                  |
| -        |                                                  |              |                        |              |                                        | $\vdash$ |                          |                                                  | $I^-$    |                        |                                 |                                                  |
|          |                                                  |              |                        |              |                                        |          |                          |                                                  |          |                        |                                 |                                                  |
|          |                                                  |              |                        | 1            |                                        | $\vdash$ | 1                        |                                                  | $\vdash$ |                        |                                 |                                                  |
| $\vdash$ | 1                                                |              |                        | $\vdash$     |                                        | +        |                          | -                                                | $\vdash$ |                        |                                 |                                                  |
| -        |                                                  | <del> </del> |                        | $\vdash$     |                                        | +-       |                          | <del> </del>                                     | $\vdash$ |                        | +                               | <del>                                     </del> |
| -        | <del>                                     </del> |              |                        | $\vdash$     |                                        | +-       |                          | <del>                                     </del> | $\vdash$ |                        | <del> </del>                    |                                                  |
| -        | -                                                | -            |                        | $\vdash$     |                                        | +-       |                          |                                                  | H        |                        | <b>†</b>                        |                                                  |
| $\Box$   | <u> </u>                                         | <u> </u>     | <u> </u>               | _            |                                        | <u> </u> |                          | <u> </u>                                         | 1        | <del></del>            | J                               |                                                  |

 Paid & Budgeted Claims to Date
 \$ 8,272,707.31
 \$ 9,422,767.54

 Paid Claims less Total Weekly Budget
 \$ (1,150,060.23)

note: Not predictive of impact on reserve, intended to show relationship of weekly claims cost to weekly budget.

Comparison of Claims to FY Budgets
Week 11