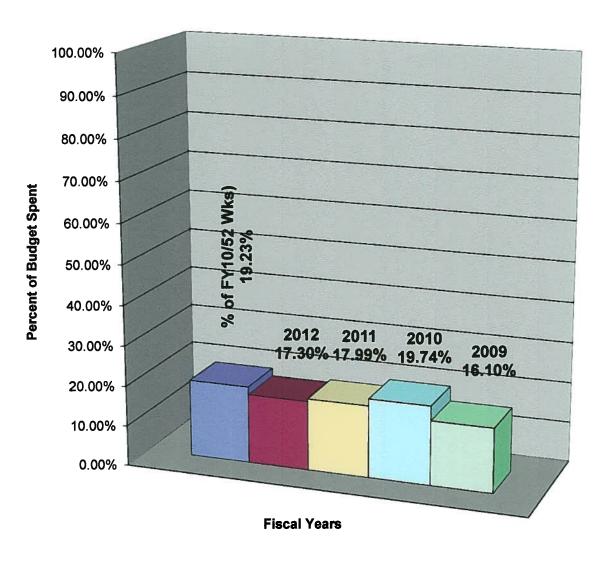

d Claims to Date                               | <u> </u>                                         | · · · · · · · · · · · · · · · · · · · |                                                  |                                         | <u> </u>                              |              |                                       | 1                                                |                     |

| Paid & Budgeted Claims to Date | \$   | 7,707,198.21 | \$<br>8,566,152.31 |
|--------------------------------|------|--------------|--------------------|
| Paid Claims less Total W       | /eek | ly Budget    | \$<br>(858,954.10) |

note: Not predictive of impact on reserve, intended to show relationship of weekly claims cost to weekly budget.

#### Comparison of Claims to FY Budgets Week 10



1

#### **Norman McRee**

From:

SIFSFAX@UHC.COM

Sent:

Thursday, December 08, 2011 11:36 PM

To:

Norman McRee

Subject:

**UHC BANKING REPTS/C** 

TO: NORMAN MCREE

FROM: UNITEDHEALTH GROUP

FAX NUMBER: (512) 854-3128

AB5

PHONE: (512) 854-3828

NOTIFICATION OF AMOUNT OF REQUEST FOR: TRAVIS COUNTY

DATE: 2011-12-09

REQUEST AMOUNT: \$1,449,779.15

CUSTOMER ID: 00000701254

CONTRACT NUMBER: 00701254 00709445

BANK ACCOUNT NUMBER: 0475012038

ABA NUMBER: 021000021

**FUNDING** 

**ADVICE FREQUENCY: DAILY** 

FREQUENCY: FRIDAY INITIATOR: CUST METHOD: ACH BASIS: BALANCE

**CALCULATION OF REQUEST AMOUNT** 

+ ENDING BANK ACCOUNT BALANCE FROM: 2011-12-08

\$1,259,013.45

- REQUIRED BALANCE TO BE MAINTAINED:

\$2,668,041.00

+ PRIOR DAY REQUEST:

\$00.00

= UNDER DEPOSIT:

\$1,409,027.55

+