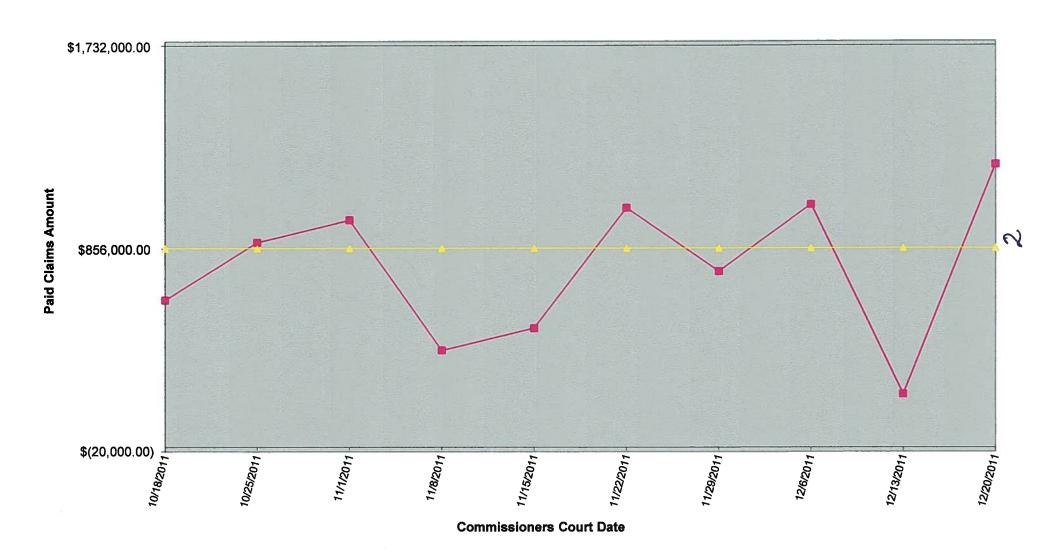

# Travis County Employee Benefit Plan FY12 Paid Claims vs Weekly Claims Budget of \$856,615.23

## Travis County Employee Benefit Plan FY12 Weekly Paid Claims VS Weekly Budgeted Amount

| W            | Period from              | Period To   | Voting<br>Session Date                           |                                                  | Pd Claims<br>Request                  |                                                  | Budgeted<br>eekiy Claims                | # of<br>Large                         | To           | otal of Large<br>Claims               | FY 2012 % of Budget                              | FY 2011 % of Budget |
|--------------|--------------------------|-------------|--------------------------------------------------|--------------------------------------------------|---------------------------------------|--------------------------------------------------|-----------------------------------------|---------------------------------------|--------------|---------------------------------------|--------------------------------------------------|---------------------|
|              |                          | 10:010011   |                                                  | _                                                | Amount                                |                                                  |                                         | Claims                                | _            |                                       | Spent                                            | Spent               |
| 1            |                          | 10/6/2011   | 10/18/2011                                       | \$                                               | 633,677.95                            | \$                                               | 856,615.23                              | 2                                     | \$           | 84,383.56                             | 1.42%                                            | 1.14%               |
| 2            |                          | 10/13/2011  |                                                  | \$                                               | 882,462.44                            | \$                                               | 856,615.23                              | 1                                     | \$           | 34,434.26                             | 3.40%                                            | 3.65%               |
| 3            |                          | 10/20/2011  | 11/1/2011                                        | \$                                               | 978,780.20                            | \$                                               | 856,615.23                              | 1                                     | \$           | 85,633.00                             | 5.60%                                            | 4.76%               |
| 4            | 10/21/2011               | 10/2//2011  | 11/8/2011                                        | \$                                               | 417,495.82                            | \$                                               | 856,615.23                              | 0                                     | \$           |                                       | 6.54%                                            | 7.22%               |
| 5            | 10/28/2011               |             | 11/15/2011<br>11/22/2011                         | \$                                               | 513,031.56                            |                                                  | 856,615.23                              | 0                                     | \$<br>\$     | 25,354.52                             | 7.69%<br>10.01%                                  | 8.28%               |
| 6            |                          | 11/10/2011  |                                                  | \$                                               | 1,031,570.27                          | \$\$                                             | 856,615.23                              |                                       | <del></del>  | 466 409 22                            |                                                  | 10.69%              |
| 7            | 11/11/2011               |             |                                                  | \$                                               | 757,171.26                            |                                                  | 856,615.23                              | 2                                     | \$           | 166,108.32                            | 11.71%                                           | 12.20%              |
| 8            | 11/18/2011<br>11/25/2011 | 12/1/2011   | 12/6/2011<br>12/13/2011                          | \$                                               | 1,045,944.29<br>229,111.51            | 2                                                | 856,615.23                              | 0                                     | <u>\$</u>    | 29,029.81                             | 14.05%<br>14.57%                                 | 14.23%<br>15.77%    |
| 9            |                          | 12/1/2011   | 12/13/2011                                       | <b>\$\$</b>                                      |                                       |                                                  | 856,615.23<br>856,615.23                | 4                                     |              | 166 227 24                            | 17.30%                                           | 17.99%              |
| 10           | 12/2/2011                | 12/0/2011   | 12/20/2011                                       | \$                                               | 1,217,952.91                          | \$                                               | 000,010.20                              | 4                                     | \$           | 166,327.24                            | 17.30%                                           | 17.99%              |
| $\vdash$     |                          |             |                                                  | -                                                |                                       | _                                                |                                         |                                       |              |                                       |                                                  |                     |
| <u> </u>     |                          |             |                                                  | _                                                |                                       | _                                                |                                         |                                       |              |                                       |                                                  |                     |
| $\vdash$     |                          |             |                                                  | -                                                |                                       |                                                  |                                         |                                       |              |                                       |                                                  |                     |
| $\vdash$     |                          |             |                                                  |                                                  |                                       |                                                  |                                         |                                       |              |                                       |                                                  |                     |
| $\vdash$     |                          |             |                                                  |                                                  |                                       | $\vdash$                                         | -                                       |                                       |              |                                       |                                                  |                     |
| $\vdash$     |                          |             |                                                  | _                                                |                                       | $\vdash$                                         | -                                       |                                       |              |                                       |                                                  |                     |
| $\vdash$     |                          |             |                                                  |                                                  |                                       |                                                  | -                                       |                                       |              |                                       |                                                  |                     |
| $\vdash$     |                          |             |                                                  |                                                  |                                       | -                                                |                                         |                                       | _            |                                       |                                                  |                     |
| $\vdash$     |                          |             |                                                  | 10                                               | ····                                  | <del> </del>                                     |                                         |                                       |              |                                       |                                                  |                     |
| ⊢            |                          |             |                                                  |                                                  |                                       |                                                  |                                         |                                       |              | · · · · · · · · · · · · · · · · · · · |                                                  | -                   |
| ⊢            |                          |             |                                                  |                                                  | · · · · · · · · · · · · · · · · · · · | ├──                                              |                                         |                                       |              |                                       |                                                  | -                   |
| <u> </u>     |                          |             |                                                  | -                                                |                                       |                                                  |                                         |                                       | -            |                                       |                                                  |                     |
|              |                          |             |                                                  | -                                                |                                       |                                                  |                                         |                                       |              |                                       |                                                  |                     |
| ├─           |                          |             |                                                  | $\vdash$                                         |                                       | $\vdash$                                         | -                                       |                                       | _            | ·                                     | -                                                |                     |
| -            |                          |             |                                                  | $\vdash$                                         |                                       | $\vdash$                                         |                                         |                                       |              |                                       | -                                                |                     |
| -            |                          |             |                                                  | -                                                |                                       |                                                  |                                         |                                       |              |                                       |                                                  |                     |
| -            |                          |             |                                                  |                                                  |                                       | $\vdash$                                         |                                         |                                       |              |                                       |                                                  |                     |
| <b> </b>     |                          |             |                                                  | $\vdash$                                         |                                       | ┢                                                |                                         |                                       |              |                                       |                                                  |                     |
| -            |                          |             |                                                  | _                                                |                                       | -                                                |                                         |                                       |              |                                       |                                                  |                     |
| $\vdash$     |                          |             |                                                  | _                                                |                                       |                                                  |                                         |                                       |              |                                       |                                                  |                     |
| <del> </del> |                          |             |                                                  |                                                  |                                       | -                                                |                                         |                                       | -            | · · · · · · · · · · · · · · · · · · · |                                                  |                     |
| $\vdash$     |                          |             |                                                  |                                                  | · · · · · · · · · · · · · · · · · · · |                                                  |                                         |                                       |              |                                       |                                                  |                     |
| $\vdash$     |                          |             |                                                  |                                                  | · · · · · · · · · · · · · · · · · · · | -                                                |                                         |                                       |              |                                       |                                                  |                     |
| ⊢            |                          |             |                                                  |                                                  |                                       | ⊢                                                |                                         |                                       |              |                                       |                                                  |                     |
| ⊢            |                          |             |                                                  |                                                  |                                       | -                                                |                                         |                                       | -            |                                       |                                                  |                     |
| ⊢            |                          |             |                                                  |                                                  |                                       | $\vdash$                                         |                                         |                                       |              |                                       |                                                  |                     |
| $\vdash$     |                          | <del></del> |                                                  | <del> </del>                                     |                                       | $\vdash$                                         |                                         | <b></b>                               | -            |                                       |                                                  |                     |
| $\vdash$     |                          |             | · · · · ·                                        | $\vdash$                                         |                                       |                                                  |                                         |                                       |              |                                       |                                                  |                     |
| $\vdash$     |                          |             |                                                  | $\vdash$                                         |                                       | $\vdash$                                         |                                         |                                       |              |                                       |                                                  |                     |
| $\vdash$     |                          |             |                                                  | $\vdash$                                         |                                       | $\vdash$                                         |                                         | ļ                                     |              |                                       |                                                  |                     |
| <b>—</b>     |                          |             |                                                  | $\vdash$                                         |                                       | $\vdash$                                         |                                         |                                       |              |                                       | <del> </del>                                     |                     |
| $\vdash$     | <del> </del>             |             |                                                  | $\vdash$                                         |                                       |                                                  |                                         |                                       |              | <del></del>                           | <b></b>                                          |                     |
| H            |                          | 5           |                                                  | $\vdash$                                         |                                       | -                                                | • • • • • • • • • • • • • • • • • • • • |                                       |              |                                       |                                                  |                     |
| <b> </b>     |                          |             |                                                  | $\vdash$                                         |                                       | -                                                |                                         |                                       | $\vdash$     |                                       | <b>†</b>                                         | -                   |
| -            |                          |             |                                                  | <del>                                     </del> |                                       |                                                  |                                         |                                       | <del></del>  |                                       |                                                  |                     |
| -            | <del> </del>             |             |                                                  | ┢                                                | <del></del>                           | -                                                |                                         |                                       | $\vdash$     |                                       | <del>                                     </del> |                     |
| <u> </u>     | l                        |             | <del>                                     </del> | $\vdash$                                         |                                       | <del>                                     </del> |                                         | ······                                | $\vdash$     |                                       | <del>                                     </del> |                     |
| -            |                          |             | <u> </u>                                         | $\vdash$                                         |                                       | <del>                                     </del> |                                         |                                       | <del> </del> |                                       | <del>                                     </del> |                     |
| -            | -                        |             |                                                  | <del>                                     </del> | <del></del>                           | ├                                                |                                         | · · · · · · · · · · · · · · · · · · · | ├─           |                                       |                                                  |                     |
| -            |                          |             |                                                  | <del> </del>                                     |                                       | $\vdash$                                         |                                         |                                       | $\vdash$     |                                       | <del>                                     </del> |                     |
| $\vdash$     | <del> </del>             |             | <del>                                     </del> | <del> </del>                                     |                                       | <del>                                     </del> |                                         |                                       | $\vdash$     |                                       | -                                                |                     |
|              | <u> </u>                 |             | ted Claims to Date                               | <u> </u>                                         | · · · · · · · · · · · · · · · · · · · |                                                  |                                         | <u> </u>                              |              |                                       | 1                                                |                     |

note: Not predictive of impact on reserve, intended to show relationship of weekly claims cost to weekly budget.