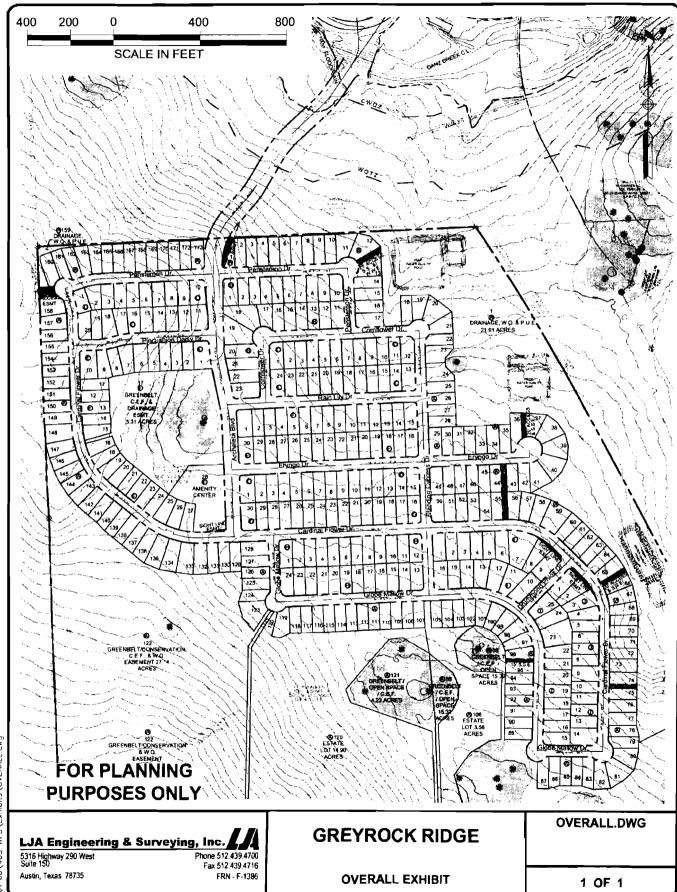

#### **BACKGROUND/SUMMARY OF REQUEST:**

This preliminary plan consists of 393 total lots (386 single family lots, 6 open space/water quality pond lots, and 1 amenity lot) on 177.853 acres. The lots will take access via an internal street connecting at State Highway 45/South Mo-Pac intersection. Water and wastewater service will be provided by the City of Austin. Parkland dedication or fees in lieu of dedication will be satisfied prior to approval of each final plat. The preliminary plan has been reviewed and approved by the Travis County Fire Marshal's Office.

# Location map Proposed preliminary plan