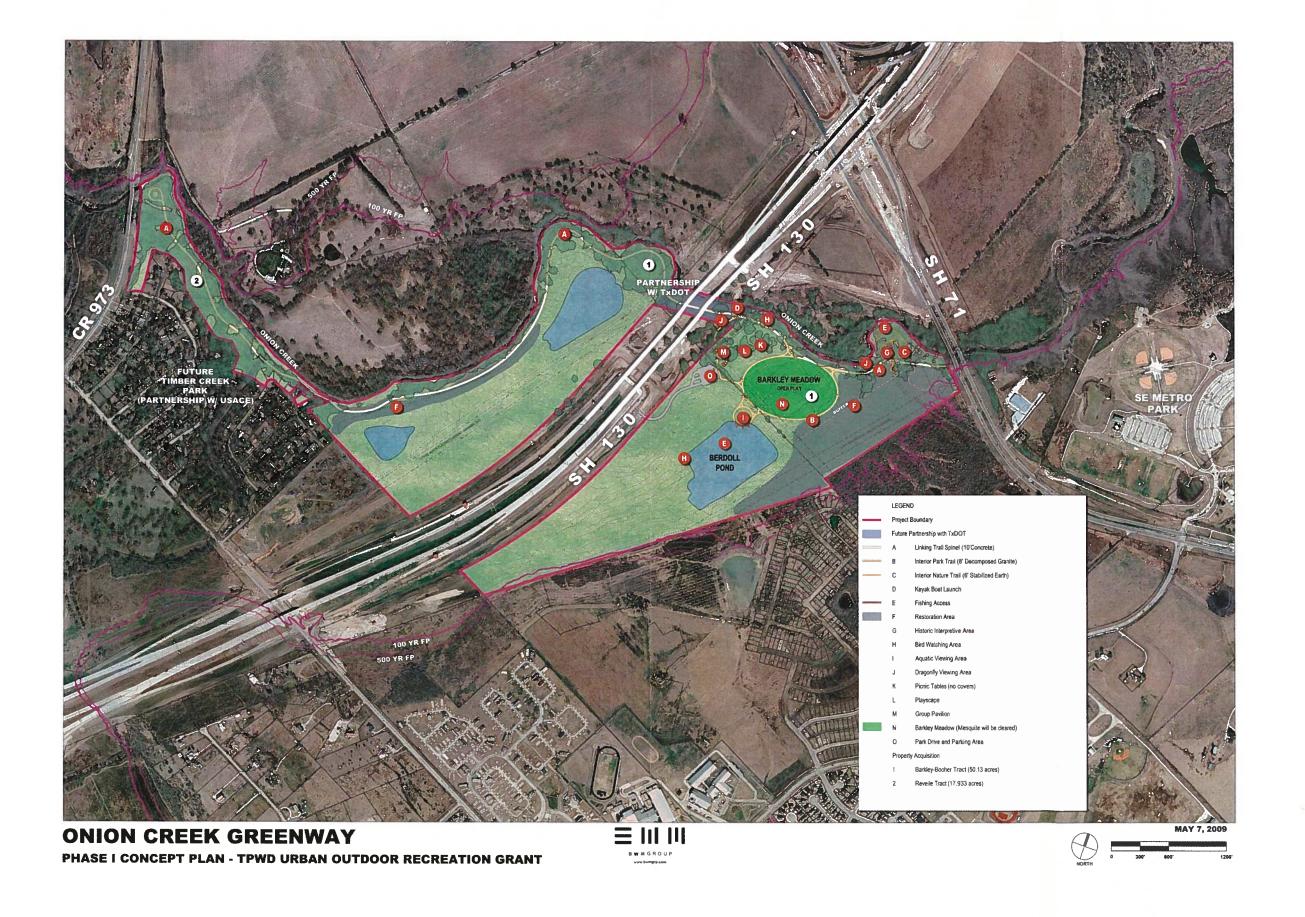

a, (native species)                          | 15,445      |             |
|      |       | Historic Interpretive Areas                                 | 10,000      |             |
|      | 3.    | Bird Watching Area                                          | 10,000      |             |
|      | 4.    | . Aquatic Viewing Area                                      | 10,000      |             |
|      |       | Dragonfly Viewing Area                                      | 10,000      |             |
|      | 6.    | Program Acknowledgement Signs                               | 2,500       |             |
|      |       | Construction subtotal                                       | \$1,500,703 |             |

**Total Project Cost:** 

\$2,000,000

**TPWD Funds Requested:** 

\$1,000,000







P.O. DRAWER 15426 • AUSTIN, TEXAS 78761-5426 • (512)832-7000

May 13, 2009

Joseph P. Gieselman
Executive Manager
Transportation and Natural Resources
Travis County
P.O. Box 1748
Austin, Texas 78767

RE: State Highway (SH) 130 Multiple Use Agreement

Onion Creek Greenway

Dear Mr. Gieselman:

The Austin District of the Texas Department of Transportation (TxDOT) acknowledges that Travis County wishes to develop a section of hike and bike trail and other recreational facilities within the right-of-way of SH 130 at Onion Creek in southeast Travis County. We understand that Travis County will apply to the Texas Parks and Wildlife Department for grant funds to assist in the construction these facilities. Subject to the execution of a Multiple Use Agreement between TxDOT and Travis County, w