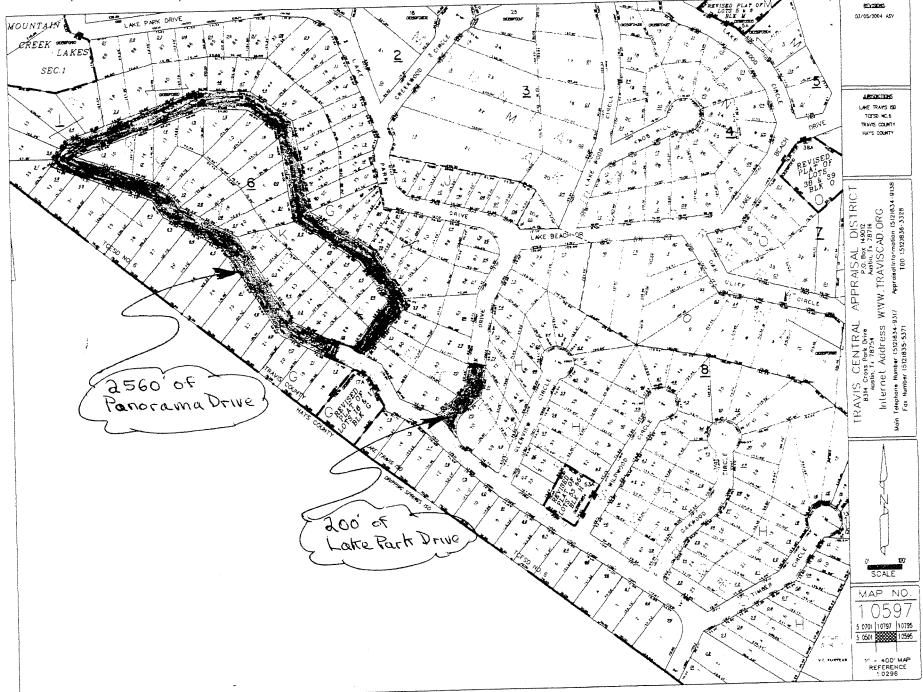

00 X (Association's pro rata share of the project 12%) = \$2400.00.

Upon completion of the construction of the Panorama Drive loop and Lake Park Drive project, the actual cost of the County project will be determined and used to compute the Association's actual pro rata cost. If the Association's actual pro rata cost is less than \$2400.00, the difference shall be released to the Association.

The formula for calculating the Association's actual pro rata cost is as follows:

Actual cost County Project x Association's pro rata share = Association's actual pro rata cost

The formula for calculating the amount of any unused funds, if any, to be returned to the Association is as follows:

Association's Not-to-Exceed Cost minus Association's actual pro rata cost equals amount to be returned.



# Last Updated 5-21-09 at 4:56pm

# ACCEPTANCE OF DEDICATION OF STREETS AND DRAINAGE

SUBDIVISION Mapsco No. 577V HIGHLAND CREEK LAKES SEC 1

Pct.# 3 Atlas No.H-03



RECORDED AT Vol. 34 Page 32 IN THE PLAT RECORDS OF TRAVIS COUNTY 7/3/67

CONTAINS 2 STREETS AS LISTED BELOW:

| 7 | ГΥ | P | F | O | F | V١ | D | TI | 4 ( | n | F | c | u | R | B | ጸ |  |
|---|----|---|---|---|---|----|---|----|-----|---|---|---|---|---|---|---|--|
|---|----|---|---|---|---|----|---|----|-----|---|---|---|---|---|---|---|--|

| # STREET NAME     | FROM - TO                                     | L.F. | MILES      | ROW                                   | PVMNT                                  | PVMNT | GUTTER |
|-------------------|-----------------------------------------------|------|------------|---------