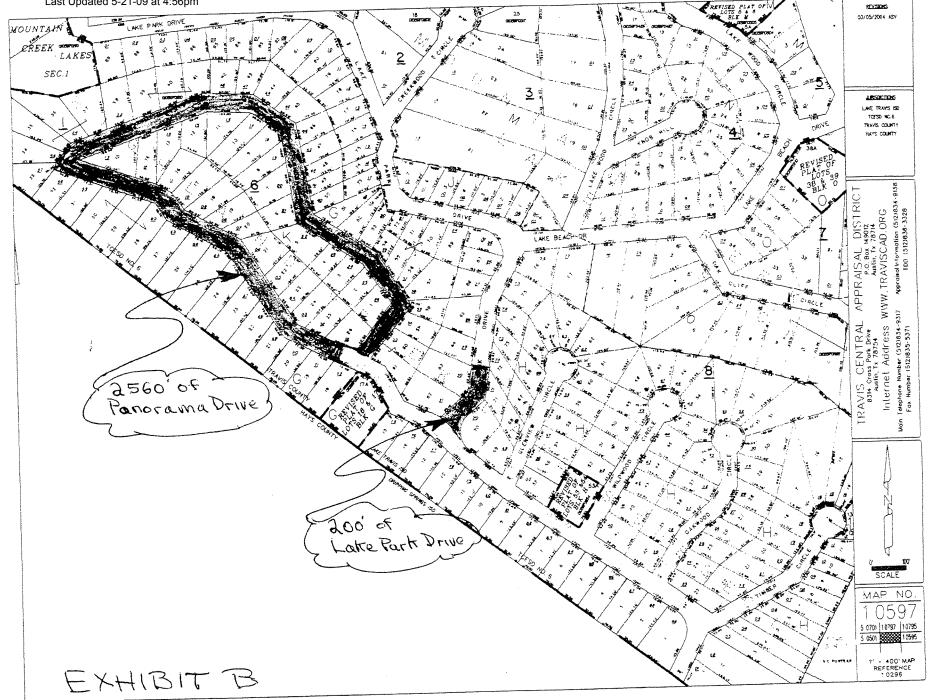

| 3/29/09  |
| 10 Classa Streete  | 10809 Lakefork     | 1           | LAND COULD                               | \$/17/09 |
| 11 Keili Patrick   | 10807 Lake Par     | X / Y       | Levi Patril                              | 41/1109  |
| 12                 |                    |             |                                          |          |
| 13                 |                    |             |                                          |          |
| 14                 |                    |             |                                          |          |
| 15                 |                    |             |                                          | •        |
| 16                 |                    |             |                                          |          |



# **EXHIBIT C**

# Computation of Deer Creek Ranch Parks and Lakes Association's pro rata cost

The calculation of the Association's Not-to-Exceed Cost is based on the County's estimate of the total construction cost for the Panorama Drive loop and Lake Park Drive project (\$20,000.00) and the Association's pro rata financial share of the project (12%):

Association's Not-to-Exceed cost = \$20,000.00 X (Association's pro rata share of the project 12%) = \$2400.00.

Upon completion of the construction of the Panorama Drive loop and Lake Park Drive project, the actual cost of the County project will be determined and used to compute the Association's actual pro rata cost. If the Association's actual pro rata cost is less than \$2400.00, the difference shall be released to the Association.