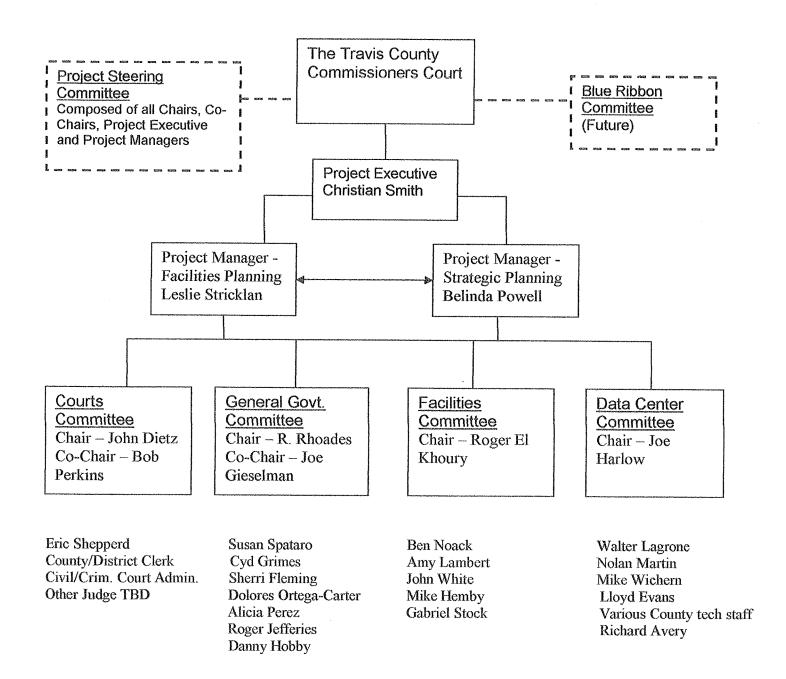

-----------------------|----------------------------------|-----------------------------------------------|--|--|
|                                | Samuel T. Biscoe<br>County Judge | ·                                             |  |  |
| Ron Davis<br>Commissioner, F   | Precinct One                     | Sarah Eckhardt<br>Commissioner, Precinct Two  |  |  |
| Karen Huber<br>Commissioner, F | Precinct Three                   | Margaret J. Gomez Commissioner, Precinct Four |  |  |

CC: Speaker Nancy Pelosi
Chairman Charles Rangel – House Ways and Means Committee
Congressman Lamar Smith
Congressman Michael McCaul
David Escamilla – Travis County Attorney
Mayor Will Wynn
Travis County Legislative Delegation





## Internal Travis County Organizational Structure for the Downtown Master Plan



- Mr. Rhoades to serve as a substitute for Mr. Smith in his absence.
- All major stakeholders within the county will have opportunities for direct contract with the consultant and committees as needed and desired.

# TRAVIS COUNTY COMMISSIONERS COURT AGENDA REQUEST

|      | wor  | Session Voting Session May 26, 2009 Executive Session                                                                                                                                                                                                             |
|------|------|------------------------------------------------------------------------------------------------------------------------------------------------------------------------------------------------------------------------------------------------