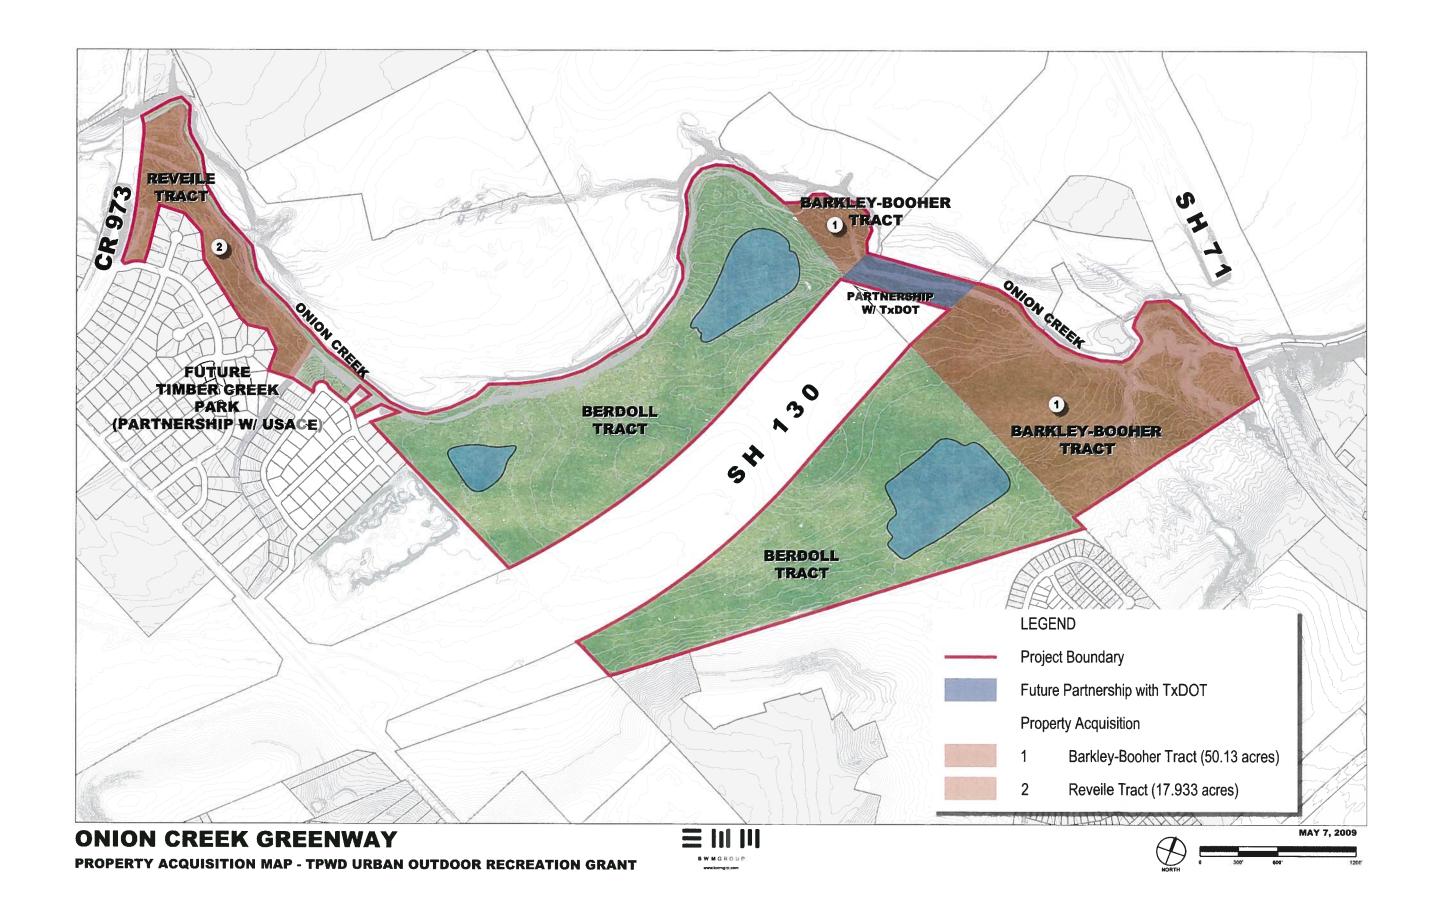

rea, (native species)                          | 15,445      |             |
|      |       | Historic Interpretive Areas                                 | 10,000      |             |
|      | 3.    | Bird Watching Area                                          | 10,000      |             |
|      | 4.    | . Aquatic Viewing Area                                      | 10,000      |             |
|      |       | Dragonfly Viewing Area                                      | 10,000      |             |
|      | 6.    | Program Acknowledgement Signs                               | 2,500       |             |
|      |       | Construction subtotal                                       | \$1,500,703 |             |

**Total Project Cost:** 

\$2,000,000

**TPWD Funds Requested:** 

\$1,000,000







P.O. DRAWER 15426 • AUSTIN, TEXAS 78761-5426 • (512)832-7000

May 13, 2009

Joseph P. Gieselman
Executive Manager
Transportation and Natural Resources
Travis County
P.O. Box 1748
Austin, Texas 78767

RE: State Highway (SH) 130 Multiple Use Agreement

Onion Creek Greenway

Dear Mr. Gieselman:

The Austin District of the Texas Department of Transportation (TxDOT) acknowledges that Travis County wishes to develop a section of hike and bike trail and other recreational facilities within the right-of-way of SH 130 at Onion Creek in southeast Travis County. We understand that Travis County will apply to the Texas Parks and Wildlife Department for grant funds to assist in the construction these facilities. Subject to the execution of a Multiple Use Agreement between TxDOT and Travis County,