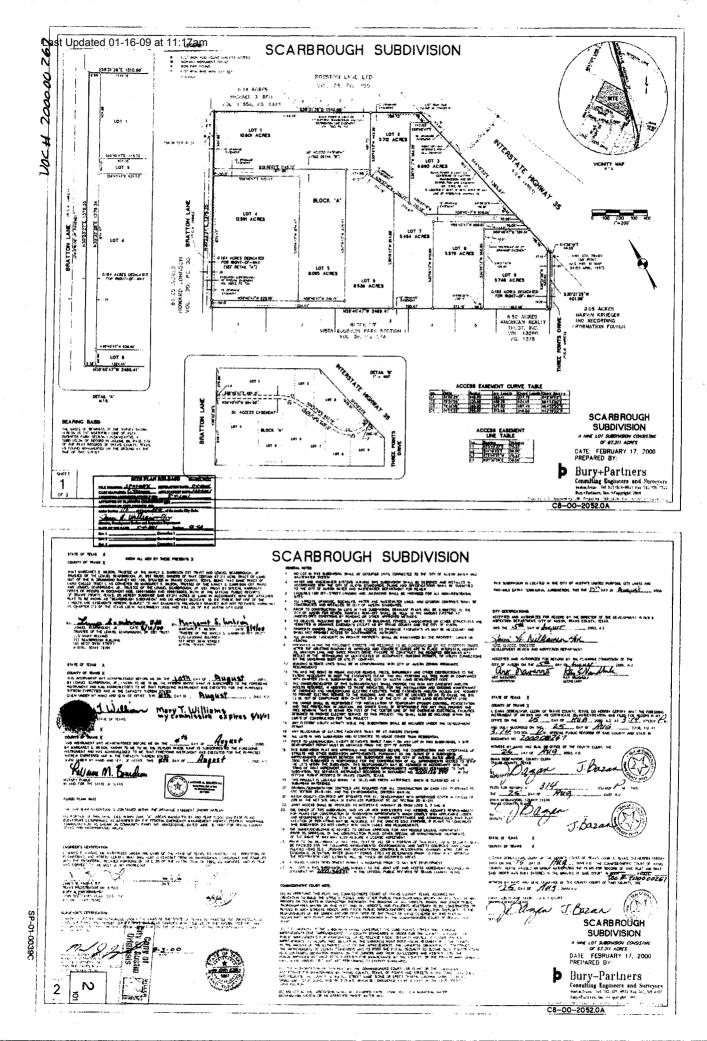

# TOTAL VACATION OF SCARBROUGH SUBDIVISION

THE STATE OF TEXAS

COUNTY OF TRAVIS

WHEREAS LIT INDUSTRIAL TEXAS LIMITED PARTNERSHIP ("Proprietor") is the owner of all the real property included in Lots 1, 2, 3, 4, 5, 6, 7, 8, & 9 of Block A of Scarbrough Subdivision, A Nine Lot Subdivision, a subdivision located in Travis County, Texas, and within the Extraterritorial Jurisdiction of the City of Austin ("City"), of which is recorded in Document # 200000267 of the Official Records of Travis County, Texas (the "Plat"), and whereas said lots comprise all of the land encompassed by the Plat; and

WHEREAS, Proprietors now wish to vacate Lots 1, 2, 3, 4, 5, 6, 7, 8 and 9 of Block A of the Plat in accordance with the procedures set forth in Section 212.013 of the Texas Local Government Code

NOW, THEREFORE KNOW ALL MEN BY THESE PRESENTS: That Proprietor does hereby declare that, subject to the approval by the City's City Council and Travis County Commissioners Court, Lots 1, 2, 3, 4, 5, 6, 7, 8 and 9 of Block A of said subdivision is vacated.