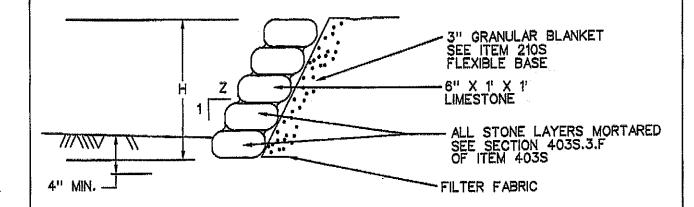

# **EXHIBITS:**

Location map, Original plat, Proposed plat and vacation document

AMB: JA

# **Location Map**

SCARBROUGH REPLAT 16050 North IH 35 Service Road South Bound, Austin, Texas Case No. C8J-2007-0123.0A

Mecinit ?