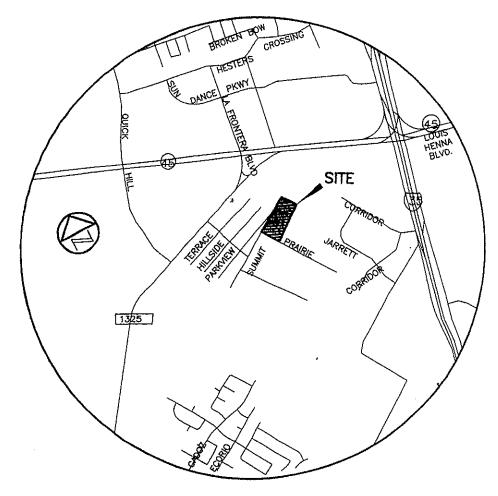

# **EXHIBITS:**

Location map, Original plat, Proposed plat and vacation document

AMB: JA

# **Location Map**

SCARBROUGH REPLAT 16050 North IH 35 Service Road South Bound, Austin, Texas Case No. C8J-2007-0123.0A

Mecinit ?