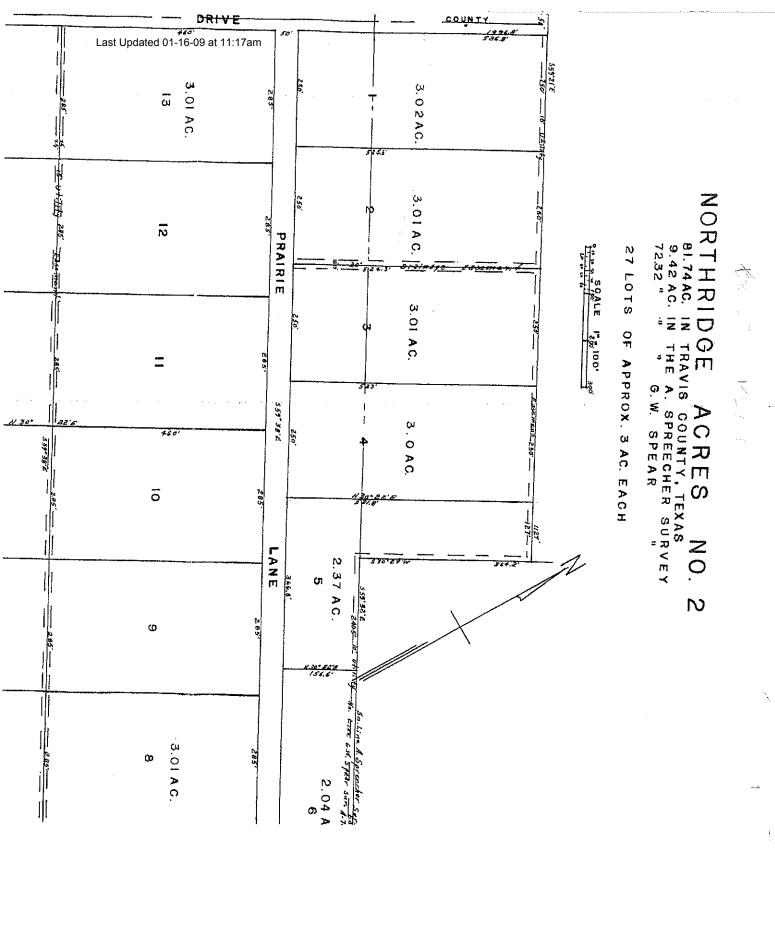

# **EXHIBITS:**

Location map, Original plat, Proposed plat and vacation document

AMB: JA

# TOTAL VACATION OF SCARBROUGH SUBDIVISION

THE STATE OF TEXAS

COUNTY OF TRAVIS

WHEREAS LIT INDUSTRIAL TEXAS LIMITED PARTNERSHIP ("Proprietor") is the owner of all the real property included in Lots 1, 2, 3, 4, 5, 6, 7, 8, & 9 of Block A of Scarbrough Subdivision, A Nine Lot Subdivision, a subdivision located in Travis County, Texas, and within the Extraterritorial Jurisdiction of the City of Austin ("City"), of which is recorded in Document # 200000267 of the Official Records of Travis County, Texas (the "Plat"), and whereas said lots comprise all of the land encompassed by the Plat; and