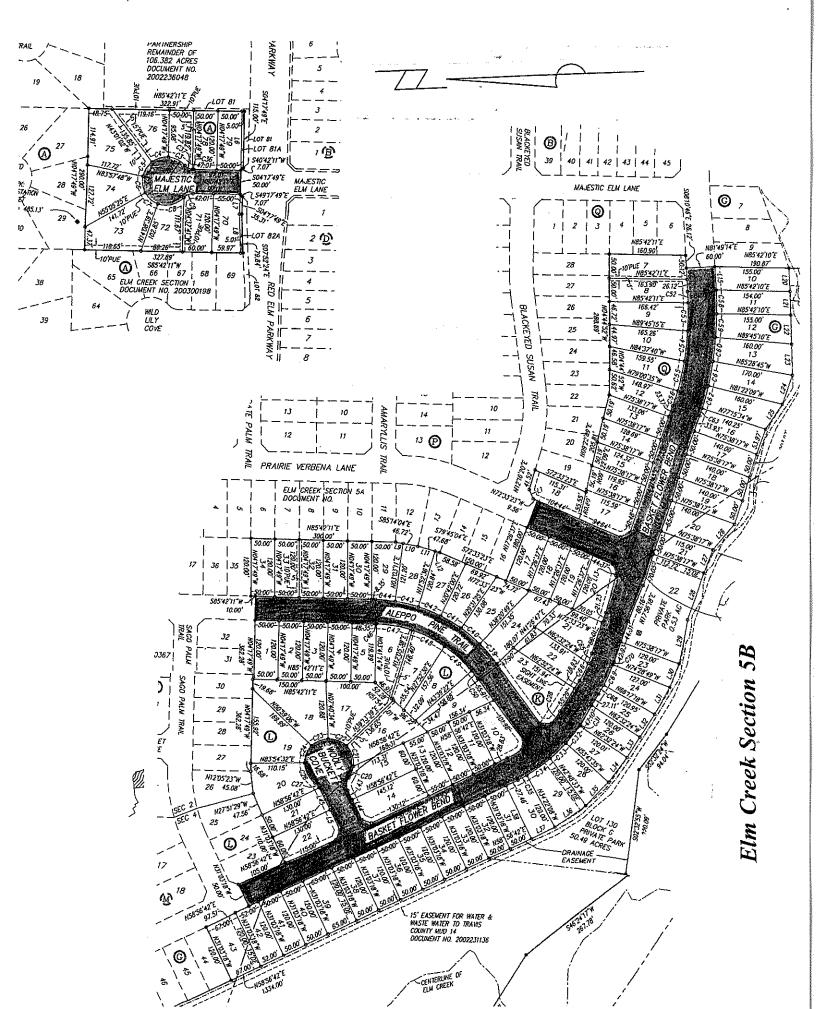

# **EXHIBITS:**

Location map, Original plat, Proposed plat and vacation document

AMB: JA

# **Location Map**

SCARBROUGH REPLAT 16050 North IH 35 Service Road South Bound, Austin, Texas Case No. C8J-2007-0123.0A

Mecinit ?