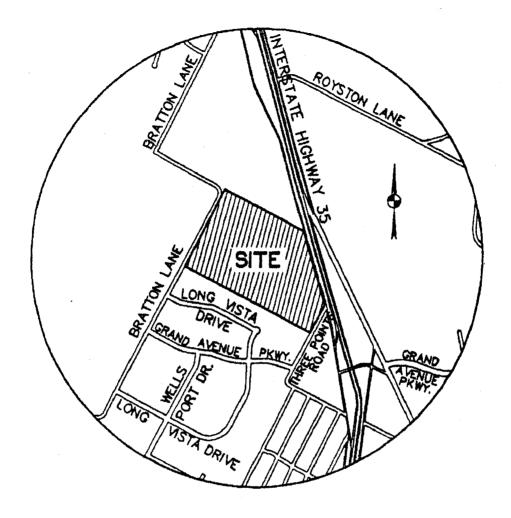

# **Location Map**

SCARBROUGH REPLAT 16050 North IH 35 Service Road South Bound, Austin, Texas Case No. C8J-2007-0123.0A

Mecinit ?