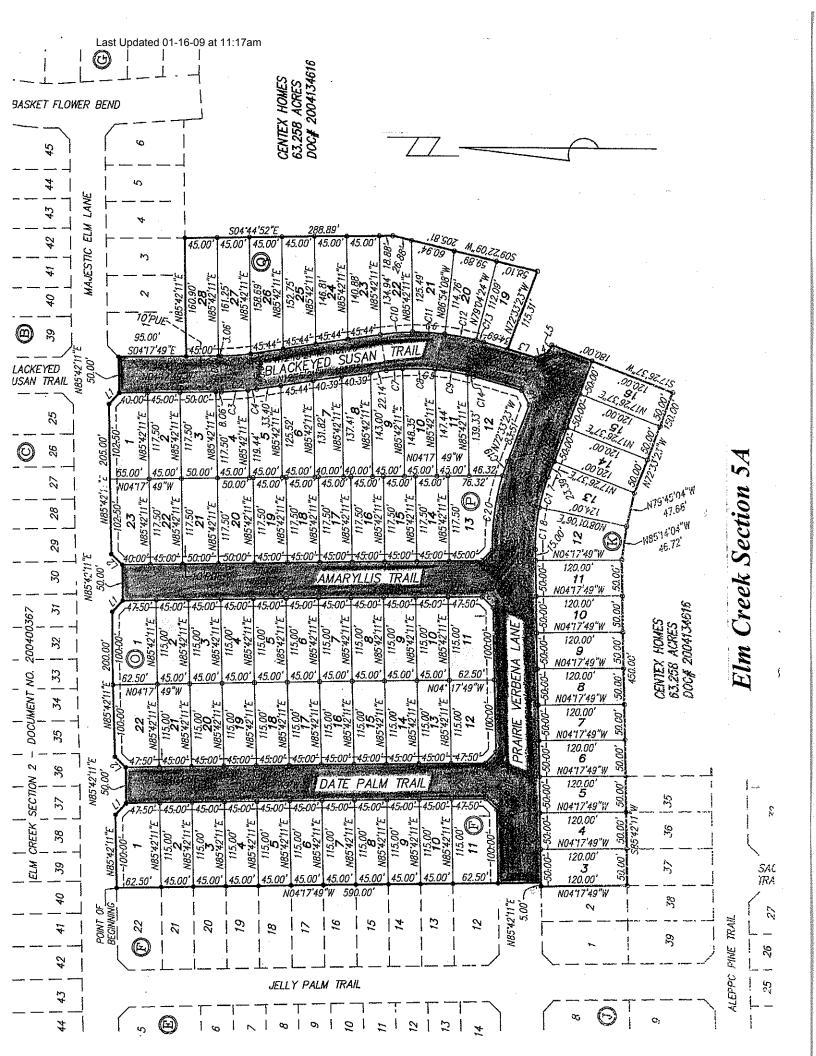

# **EXHIBITS:**

Location map, Original plat, Proposed plat and vacation document

AMB: JA

# **Location Map**

SCARBROUGH REPLAT 16050 North IH 35 Service Road South Bound, Austin, Texas Case No. C8J-2007-0123.0A

Mecinit ?