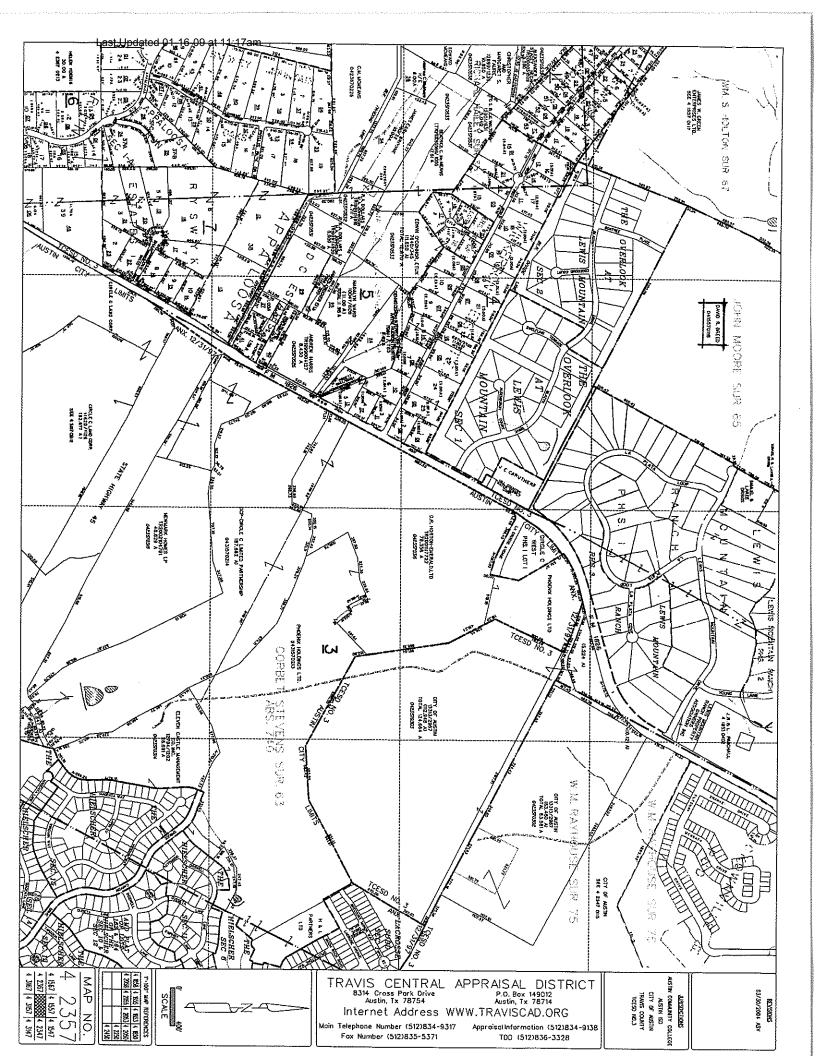

# **EXHIBITS:**

Location map, Original plat, Proposed plat and vacation document

AMB: JA

# **Location Map**

SCARBROUGH REPLAT 16050 North IH 35 Service Road South Bound, Austin, Texas Case No. C8J-2007-0123.0A

Mecinit ?