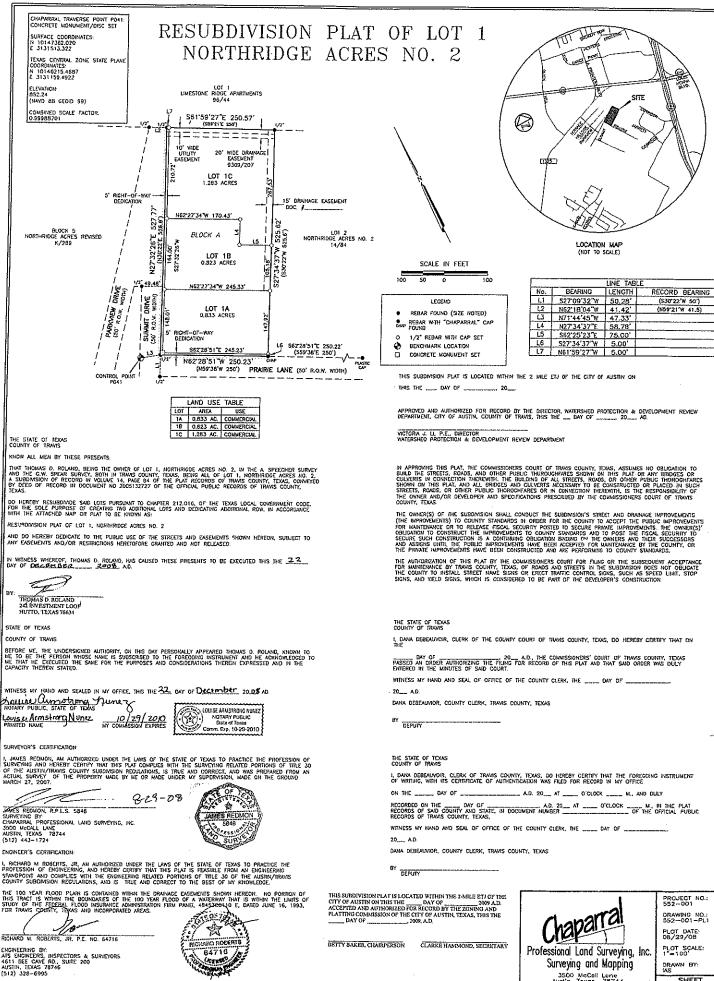

# **EXHIBITS:**

Location map, Original plat, Proposed plat and vacation document

AMB: JA

# TOTAL VACATION OF SCARBROUGH SUBDIVISION

THE STATE OF TEXAS

COUNTY OF TRAVIS

WHEREAS LIT INDUSTRIAL TEXAS LIMITED PARTNERSHIP ("Proprietor") is the owner of all the real property included in Lots 1, 2, 3, 4, 5, 6, 7, 8, & 9 of Block A of Scarbrough Subdivision, A Nine Lot Subdivision, a subdivision located in Travis County, Texas, and within the Extraterritorial Jurisdiction of the City of Austin ("City"), of which is recorded in Document # 200000267 of the Official Records of Travis County, Texas (the "Plat"), and whereas said lots comprise all of the land encompassed by the Plat; and

WHEREAS, Proprietors now wish to vacate Lots 1, 2, 3, 4, 5, 6, 7, 8 and 9 of Block A of the Plat in accordance with the procedures set forth in Section 212.013 of the Texas Local Government Code

NOW, THEREFORE KNOW ALL MEN BY THESE PRESENTS: That Proprietor does hereby declare that, subject to the approval by the City's City Council and Travis County Commissioners Court, Lots 1, 2, 3, 4, 5, 6, 7, 8 and 9 of Block A of said subdivision is vacated.