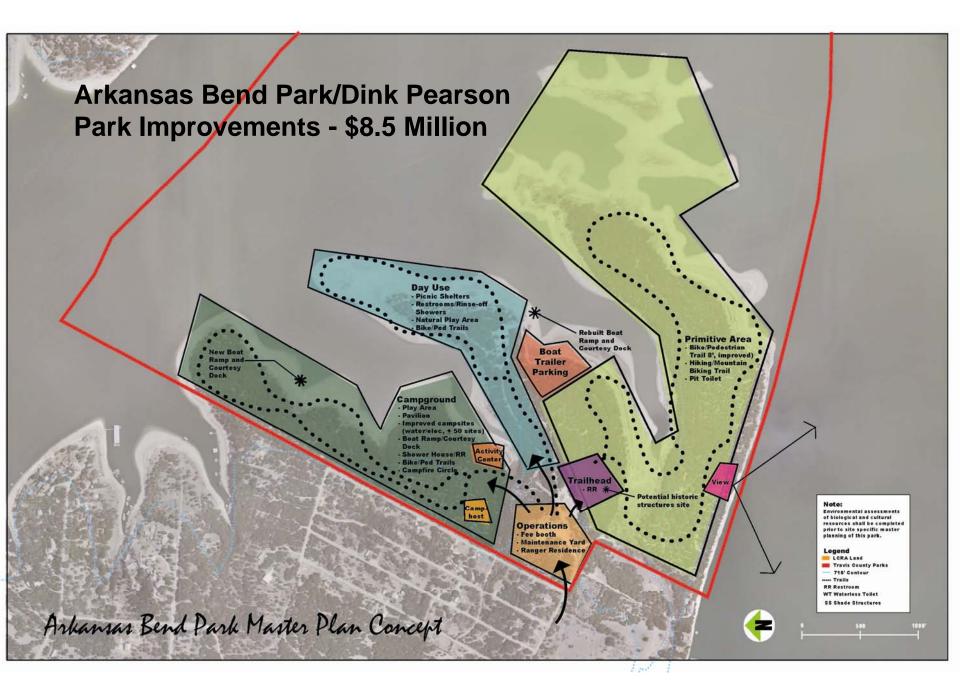

#### Land Conservation \$7.5 Million

Pipe Dream Ranch, Wilbarger Creek Conservation Alliance Land

Pedernales River Corridor

Erosion at Arkansas Bend Park

Native Vegetation

Arkansas Bend Park Shoreline

Picnicking at Arkansas Bend Park

Park Land Acquisition Eastern Creek Greenways Timber Creek Allotment Pedernales River Corridor

Park Improvements Onion Creek Greenway Arkansas Bend/Dink Pearson Parks NEMP Entrance Road NEMP Phase 4 Improvements Miscellaneous Park Improvements

Land Conservation Conservation Easements

\$15 million
\$ 2.5 million
\$ 20 million
\$37.5 million

\$12 million \$8.5 million \$3.2 million \$3 million \$2.2 million \$28.9 million

\$7.5 million

\$73.9 million