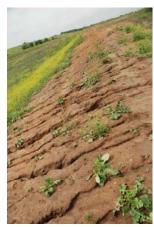

### **Barkley Meadows/Berdol Bend Parks**

**Eroding Soil** 

Looking to SH 130 Crossing from Timber Creek