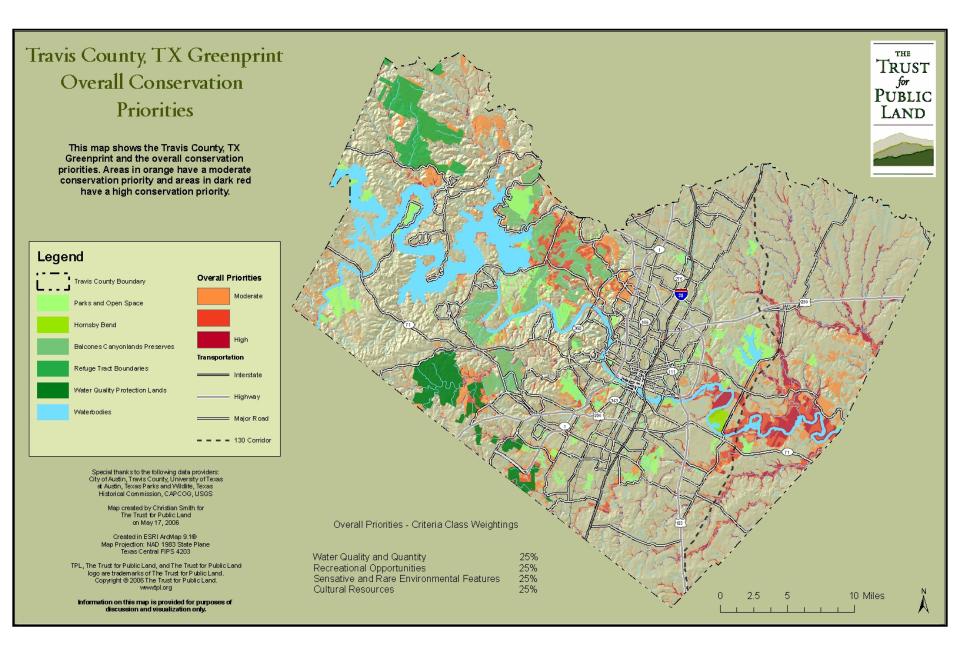

## Preliminary Park and Land Conservation Bond Projects

2011 Citizen Bond Advisory Committee Recommendations

June 2011

Northeast Metro Park \$3,000,000 Northeast Metro Park \$3,200,000 13 GULLELAND CREEK GREENING SH 130 Corridor Preliminary Project List \$15 Million **Greenway Parkland Acquisitions Timber Creek Allotment** \$ 2.5 Million **Onion Creek Park Improvements** \$12 Million Webberville **NEMP Entrance Road** \$3.2 Million **NEMP Park Improvements** 3 Million \$ Park Improvements (Misc) \$ 2.2 Million \$37.9 Million **Total** PARKS & LAND CONSERVATION EASTERN CREEK GREENWAYS (APPROXIMATE LIMITS) PARK IMPROVEMENTS MISCELLANEOUS PARK IMPROVEMENT PROJECTS (TBD BY) \$2,200,000 LAND CONSERVATION PROJECTS (TBD) \$7,500,000 OTHER Timber Creek Allotment N TRAVIS COUNTY \$2,500,00 TRAVIS COUNTY PARKS 100 YEAR FLOODPLAIN **Onion Creek Greenway Improvement** \$12,000,000 **RIVERS & LAKES** CITY LIMITS