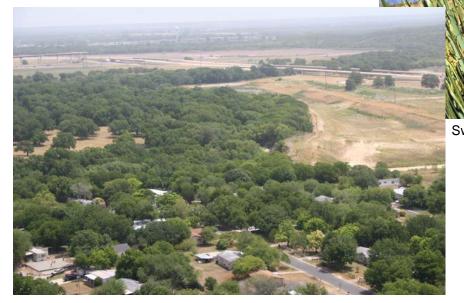

#### **Southeast Metro Park**

Southeast Metro Park on Onion Creek

Mosasaur skeleton found on Onion Creek

Trail at Southeast Metro Park