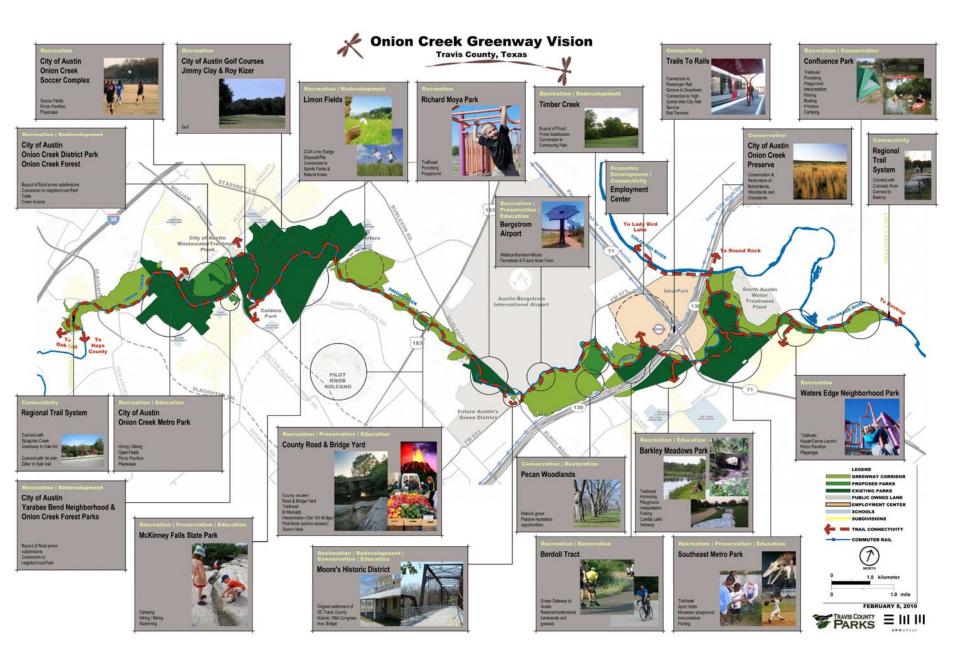

#### **Southeast Metro Park**

Southeast Metro Park on Onion Creek

Mosasaur skeleton found on Onion Creek

Trail at Southeast Metro Park