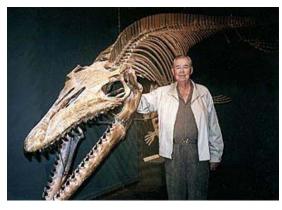

#### **Southeast Metro Park**

Southeast Metro Park on Onion Creek

Mosasaur skeleton found on Onion Creek

Trail at Southeast Metro Park