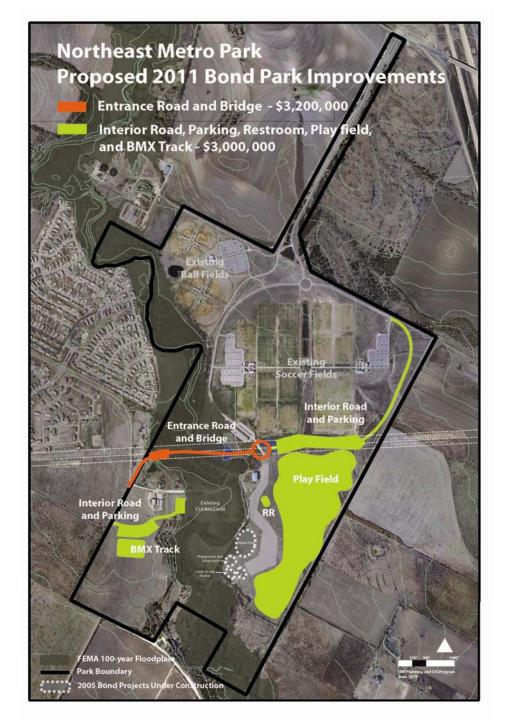

## Preliminary Park and Land Conservation Bond Projects

2011 Citizen Bond Advisory Committee Recommendations

June 2011

Northeast Metro Park \$3,000,000 Northeast Metro Park \$3,200,000 13 GULLELAND CREEK GREENING SH 130 Corridor Preliminary Project List \$15 Million **Greenway Parkland Acquisitions Timber Creek Allotment** \$ 2.5 Million **Onion Creek Park Improvements** \$12 Million Webberville **NEMP Entrance Road** \$3.2 Million **NEMP Park Improvements** 3 Million \$ Park Improvements (Misc) \$ 2.2 Million \$37.9 Million **Total** PARKS & LAND CONSERVATION EASTERN CREEK GREENWAYS (APPROXIMATE LIMITS) PARK IMPROVEMENTS MISCELLANEOUS PARK IMPROVEMENT PROJECTS (TBD BY) \$2,200,000 LAND CONSERVATION PROJECTS (TBD) \$7,500,000 OTHER Timber Creek Allotment N TRAVIS COUNTY \$2,500,00 TRAVIS COUNTY PARKS 100 YEAR FLOODPLAIN **Onion Creek Greenway Improvement** \$12,000,000 **RIVERS & LAKES** CITY LIMITS

Park Land Acquisition Eastern Creek Greenways Timber Creek Allotment Pedernales River Corridor

Park Improvements Onion Creek Greenway Arkansas Bend/Dink Pearson Parks NEMP Entrance Road NEMP Phase 4 Improvements Miscellaneous Park Improvements

Land Conservation Conservation Easements

\$15 million
\$ 2.5 million
\$ 20 million
\$37.5 million

\$12 million \$8.5 million \$3.2 million \$3 million \$2.2 million \$28.9 million

\$7.5 million

\$73.9 million