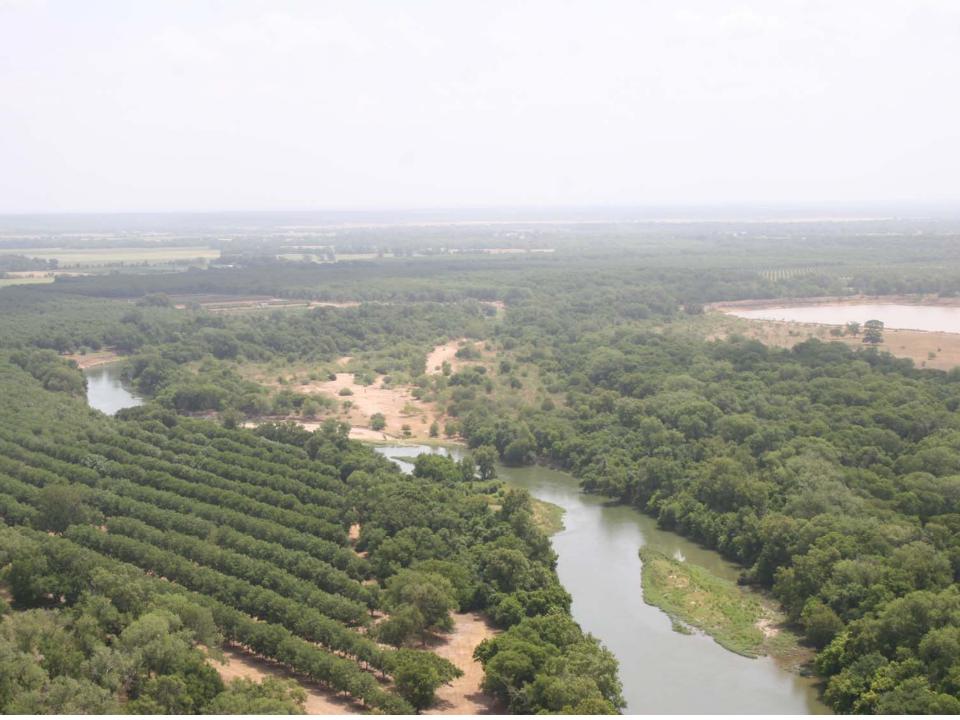

### **Barkley Meadows/Berdol Bend Parks**

**Eroding Soil** 

Looking to SH 130 Crossing from Timber Creek

#### **Southeast Metro Park**

Southeast Metro Park on Onion Creek

Mosasaur skeleton found on Onion Creek

Trail at Southeast Metro Park