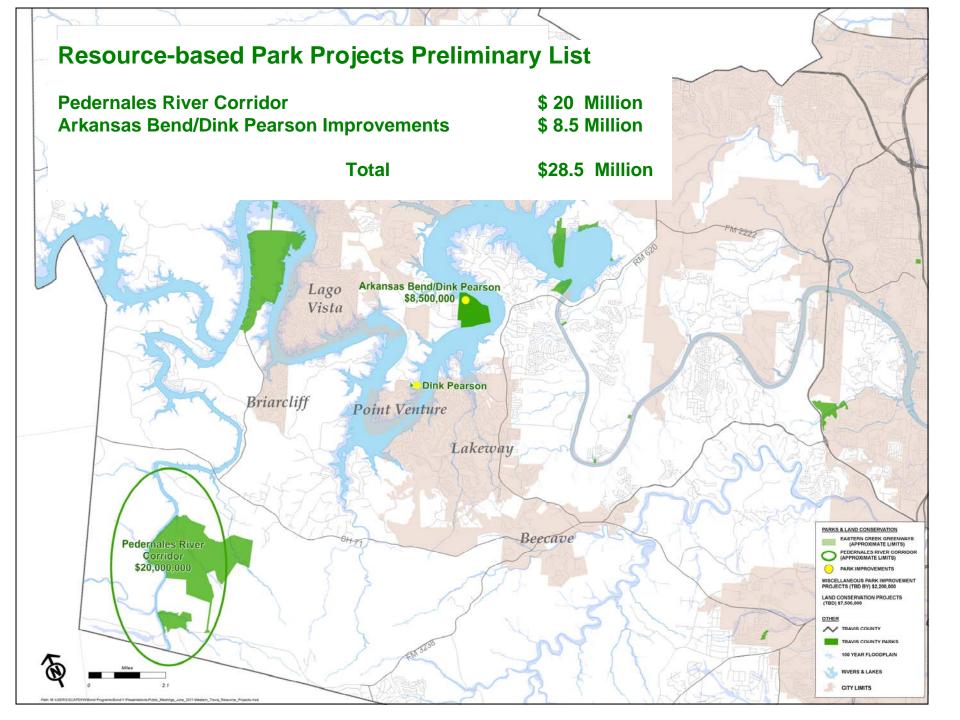

#### Land Conservation \$7.5 Million

Pipe Dream Ranch, Wilbarger Creek Conservation Alliance Land

Pedernales River Corridor

Erosion at Arkansas Bend Park

Native Vegetation

Arkansas Bend Park Shoreline

Picnicking at Arkansas Bend Park

Park Land Acquisition Eastern Creek Greenways Timber Creek Allotment Pedernales River Corridor

Park Improvements Onion Creek Greenway Arkansas Bend/Dink Pearson Parks NEMP Entrance Road NEMP Phase 4 Improvements Miscellaneous Park Improvements

Land Conservation Conservation Easements

\$15 million
\$ 2.5 million
\$ 20 million
\$37.5 million

\$12 million \$8.5 million \$3.2 million \$3 million \$2.2 million \$28.9 million

\$7.5 million

\$73.9 million